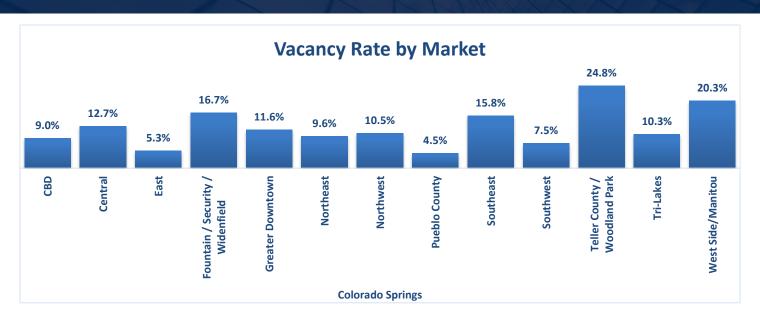

## **Overview**

- The Colorado Springs office market ended the year with 186,444 square feet of absorption for the fourth quarter.
- Lease rates are at all time highs, but are stabilizing. Class B buildings are leasing below the asking rates and Landlord are offering concessions to prospective tenants to help close the deal.
- The market saw several expansions from businesses outside of the immediate area. Most leasing activity during the fourth quarter came from tenants moving around the area.
- Speculative construction levels are very low due to the ever increasing costs of land, materials and labor.
- The fourth quarter of 2015 closed with a 10.5 % vacancy rate for the Colorado Springs office market. This is a continuance of a downward trend from the beginning of the year, as first quarter closed with a 13.2% vacancy rate.