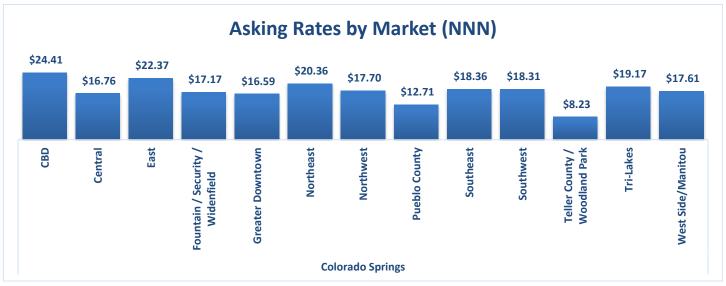

| Gr              | and Total       | 1,233 | 32,749,244     | 4,104,281                             | 242,966                 | 10.5%    | 186,444             |













| Largest Absorption Changes   |                           |                                                                                         |           |                   |  |  |  |  |
|------------------------------|---------------------------|-----------------------------------------------------------------------------------------|-----------|-------------------|--|--|--|--|
| Property Name                | SF Occupied or<br>Vacated | Tenant Name                                                                             | Market    | Building<br>Class |  |  |  |  |
| 4110 Briargate Parkway       | 32,454 SF                 | Colorado Springs Orthopedic Group                                                       | North     | Α                 |  |  |  |  |
| 5225 N Aca