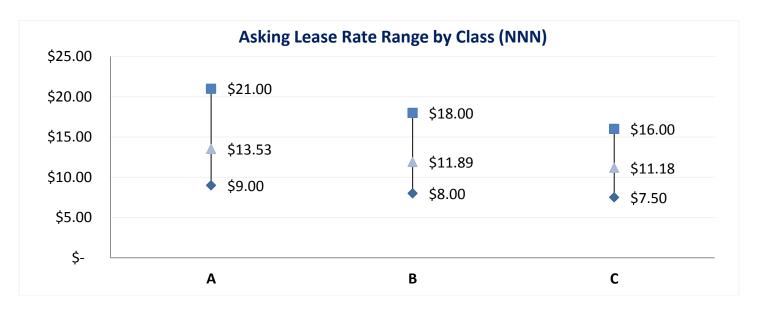

| Tracked<br>Inventory<br>(Office)         | The total square feet of all existing single and multi tenant office buildings greater than 5,000 SF, excluding medical, government and owner occupied buildings.                                                                                                                                                       |
|------------------------------------------|-------------------------------------------------------------------------------------------------------------------------------------------------------------------------------------------------------------------------------------------------------------------------------------------------------------------------|
| Class A                                  | Most prestigious buildings competing for premier office users with rents above the market average. Buildings have high quality standard finishes, state of the art systems, exceptional accessibility and a definite market presence.                                                                                   |
| Class B                                  | Buildings competing for a wide range of office users with average market rents. Building finishes are fair to good for the area and systems are adequate, but the property does not compete with Class A product.                                                                                                       |
| Class C                                  | Buildings competing for office users requiring functional office space at rents below the market average for the area.                                                                                                                                                                                                  |
| Total<br>Available SF                    | All of the available leasable space within a building, whether it is occupied or vacant, for direct lease or sublease space. Space can be available but not vacant, for example, if the landlord, or his agent, is marketing space that will be coming available at a future date because a tenant is planning to move. |
| <b>Total Vacant SF</b>                   | The total of all of the vacant square footage within a building, including both direct and sublease space.                                                                                                                                                                                                              |
| <b>Direct Vacant SF</b>                  | The total of the vacant square footage in a building that is being marketed by an agent representing the landlord.                                                                                                                                                                                                      |
| Sublease SF                              | Space that is offered for lease by a current tenant, or his agent, within a property. Whether the tenant is paying rent or not, the space is considered vacant only if it is unoccupied.                                                                                                                                |
| Net Absorption                           | The net change in occupancy from quarter to quarter, expressed in square feet.                                                                                                                                                                                                                                          |
| Weighted<br>Average Direct<br>Lease Rate | The weighted average of all direct asking lease rates expressed as a full service/gross rental rate and weighted on total direct available square feet. Non-full service rates (such as NNN) have been grossed up to reflect a full service/gross rate.                                                                 |