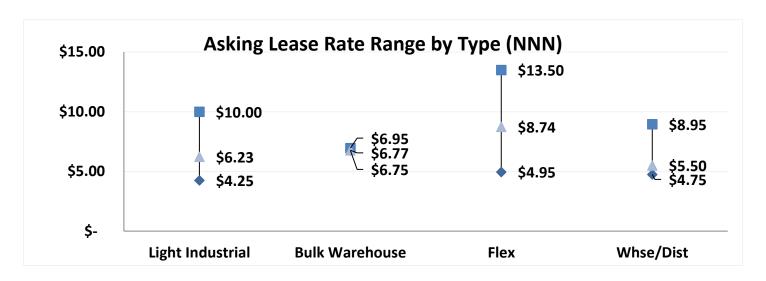

| Tracked Inventory (Industrial) | The total square feet of all existing single and multi tenant industrial properties greater than 5,000 SF.                                                                                                                                                                                                              |
|--------------------------------|-------------------------------------------------------------------------------------------------------------------------------------------------------------------------------------------------------------------------------------------------------------------------------------------------------------------------|
| Available SF                   | All of the available leasable space within a building, whether it is occupied or vacant, for direct lease or sublease space. Space can be available but not vacant, for example, if the landlord, or his agent, is marketing space that will be coming available at a future date because a tenant is planning to move. |
| Vacant SF                      | The total of the direct vacant square footage in a building that is being marketed.                                                                                                                                                                                                                                     |
| Net Absorption                 | The net change in occupied square feet from quarter to quarter, expressed in square feet.                                                                                                                                                                                                                               |
| Flex                           | Building size is usually 100,000 square feet or less, with higher than normal amount of glass. Has extensive landscaping with a campus like, park setting. 30% or more of office build-out with a parking ratio of greater than 3.0/1,000 square feet.                                                                  |
| Light Industrial               | Usually medium sized buildings of 50,000 square feet or less with varying ceiling height and minimal amount of loading doors. Has a 15%-30% office build-out and may have its own parking lot.                                                                                                                          |
| Manufacturing                  | Usually a very large building of 100,000 square feet and greater with varying ceiling height and access to rail. 15% or less of office build-out and has heavy power and may have crane service. Has very little or no space for parking.                                                                               |
| Warehouse/Distribution         | Usually very large in size with a minimum of 50,000 square feet with higher than normal ceiling height to allow for stacking of product and very minimal office build-out. Usually has lots of loading doors and loading docks and may have access to rail.                                                             |
| Bulk Warehouse                 | Usually very large in size with a minimum of 100,000 square feet with higher than normal ceilings height to allow for stacking of product and very minimal office build-out. Usually has a high amount of loading doors and may have access to rail.                                                                    |
| Note                           | This report reflects Direct Vacancy and Absorption; Sublease space is excluded.                                                                                                                                                                                                                                         |