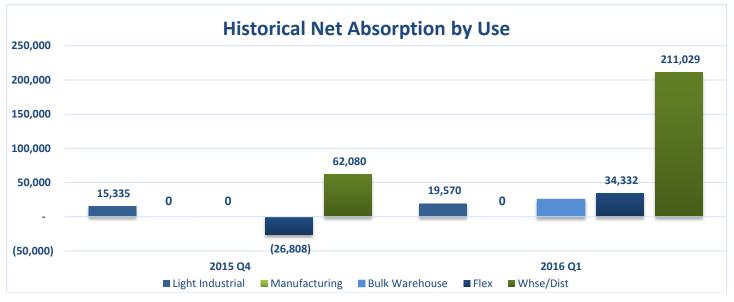

|                    | # of Bldgs | Inventory (SF) | Total Available (SF) | Total Vacant (SF) | Total Vacancy Rate<br>(%) | Total Quarterly Net<br>Absorption (SF) | YTD Total Net<br>Absorption (SF) |
|--------------------|------------|----------------|----------------------|-------------------|---------------------------|----------------------------------------|----------------------------------|
| Light Industrial   | 922        | 13,446,199     | 1,052,750            | 824,848           | 6.1%                      | 19,570                                 | 19,570                           |
| Manufacturing      | 13         | 1,168,992      | 224,471              | 224,471           | 19.2%                     | 0                                      | 0                                |
| Bulk Warehouse     | 20         | 936,782        | 74,268               | 74,268            | 7.9%                      | 25,376                                 | 25,376                           |
| Flex               | 274        | 8,170,993      | 1,572,418            | 983,570           | 12.0%                     | 34,332                                 | 34,332                           |
| Whse/Dist          | 241        | 8,795,484      | 1,475,437            | 1,319,928         | 15.0%                     | 211,029                                | 211,029                          |
| <b>Grand Total</b> | 1,470      | 32,518,450     | 4,399,344            | 3,427,085         | 10.5%                     | 290,307                                | 290,307                          |

|                    | # of Bldgs | Inventory (SF) | Sum of Direct<br>Available SF | Direct Vacant (SF) | Direct Vacancy Rate<br>(%) | Direct Quarterly<br>Net Absorption (SF) | YTD Direct Net<br>Absorption (SF) |
|--------------------|------------|----------------|-------------------------------|--------------------|----------------------------|-----------------------------------------|-----------------------------------|
| Light Industrial   | 922        | 13,446,199     | 978,677                       | 777,775            | 5.8%                       | 19,570                                  | 19,570                            |
| Manufacturing      | 13         | 1,168,992      | 224,471                       | 224,471            | 19.2%                      | 0                                       | 0                                 |
| Bulk Warehouse     | 20         | 936,782        | 74,268                        | 74,268             | 7.9%                       | 25,376                                  | 25,376                            |
| Flex               | 274        | 8,170,993      | 1,255,879                     | 983,570            | 12.0%                      | 34,332                                  | 34,332                            |
| Whse/Dist          | 241        | 8,795,484      | 1,461,737                     | 1,319,928          | 15.0%                      | 211,029                                 | 211,029                           |
| <b>Grand Total</b> | 1,470      | 32,518,450     | 3,995,032                     | 3,380,012          | 10.4%                      | 290,307                                 | 290,307                           |