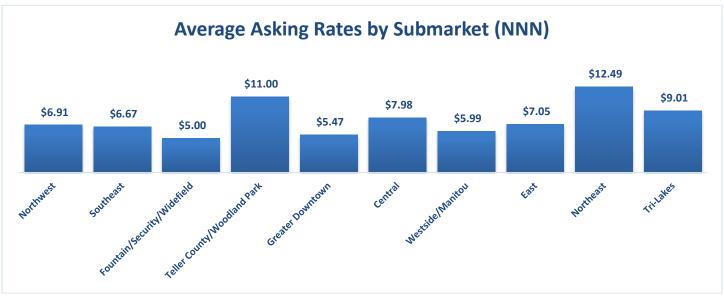

|                    | # of Bldgs | Inventory (SF) | Total Available (SF) | Total Vacant (SF) | Total Vacancy Rate<br>(%) | Total Quarterly Net<br>Absorption (SF) | YTD Total Net<br>Absorption (SF) |
|--------------------|------------|----------------|----------------------|-------------------|---------------------------|----------------------------------------|----------------------------------|
| Light Industrial   | 922        | 13,446,199     | 1,052,750            | 824,848           | 6.1%                      | 19,570                                 | 19,570                           |
| Manufacturing      | 13         | 1,168,992      | 224,471              | 224,471           | 19.2%                     | 0                                      | 0                                |
| Bulk Warehouse     | 20         | 936,782        | 74,268               | 74,268            | 7.9%                      | 25,376                                 | 25,376                           |
| Flex               | 274        | 8,170,993      | 1,572,418            | 983,570           | 12.0%                     | 34,332                                 | 34,332                           |
| Whse/Dist          | 241        | 8,795,484      | 1,475,437            | 1,319,928         | 15.0%                     | 211,029                                | 211,029                          |
| <b>Grand Total</b> | 1,470      | 32,518,450     | 4,399,344            | 3,427,085         | 10.5%                     | 290,307                                | 290,307                          |