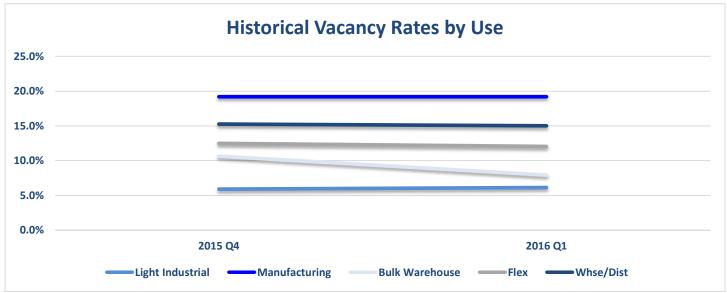

|                    | # of Bldgs | Inventory (SF) | Total Available (SF) | Total Vacant (SF) | Total Vacancy Rate<br>(%) | Total Quarterly Net<br>Absorption (SF) | YTD Total Net<br>Absorption (SF) |
|--------------------|------------|----------------|----------------------|-------------------|---------------------------|----------------------------------------|----------------------------------|
| Light Industrial   | 922        | 13,446,199     | 1,052,750            | 824,848           | 6.1%                      | 19,570                                 | 19,570                           |
| Manufacturing      | 13         | 1,168,992      | 224,471              | 224,471           | 19.2%                     | 0                                      | 0                                |
| Bulk Warehouse     | 20         | 936,782        | 74,268               | 74,268            | 7.9%                      | 25,376                                 | 25,376                           |
| Flex               | 274        | 8,170,993      | 1,572,418            | 983,570           | 12.0%                     | 34,332                                 | 34,332                           |
| Whse/Dist          | 241        | 8,795,484      | 1,475,437            | 1,319,928         | 15.0%                     | 211,029                                | 211,029                          |
| <b>Grand Total</b> | 1,470      | 32,518,450     | 4,399,344            | 3,427,085         | 10.5%                     | 290,307                                | 290,307                          |

|                    | # of Bldgs | Inventory (SF) | Sum of Direct<br>Available SF | Direct Vacant (SF) | Direct Vacancy Rate<br>(%) | Direct Quarterly<br>Net Absorption (SF) | YTD Direct Net<br>Absorption (SF) |
|--------------------|------------|----------------|-------------------------------|--------------------|----------------------------|-----------------------------------------|-----------------------------------|
| Light Industrial   | 922        | 13,446,199     | 978,677                       | 777,775            | 5.8%                       | 19,570                                  | 19,570                            |
| Manufacturing      | 13         | 1,168,992      | 224,471                       | 224,471            | 19.2%                      | 0                                       | 0                                 |
| Bulk Warehouse     | 20         | 936,782        | 74,268                        | 74,268             | 7.9%                       | 25,376                                  | 25,376                            |
| Flex               | 274        | 8,170,993      | 1,255,879                     | 983,570            | 12.0%                      | 34,332                                  | 34,332                            |
| Whse/Dist          | 241        | 8,795,484      | 1,461,737                     | 1,319,928          | 15.0%                      | 211,029                                 | 211,029                           |
| <b>Grand Total</b> | 1,470      | 32,518,450     | 3,995,032                     | 3,380,012          | 10.4%                      | 290,307                                 | 290,307                           |