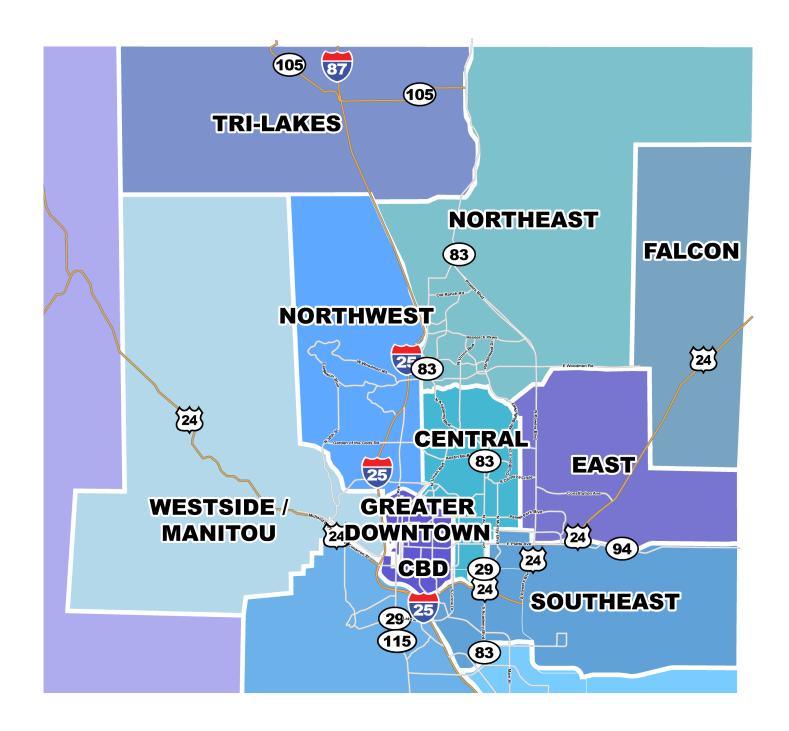

The Colorado Springs tracked set consists of an inventory of buildings considered to be competitive by the brokerage community. All buildings within the competitive tracked set have been reviewed and verified by members of the Advisory Boards for the market area.