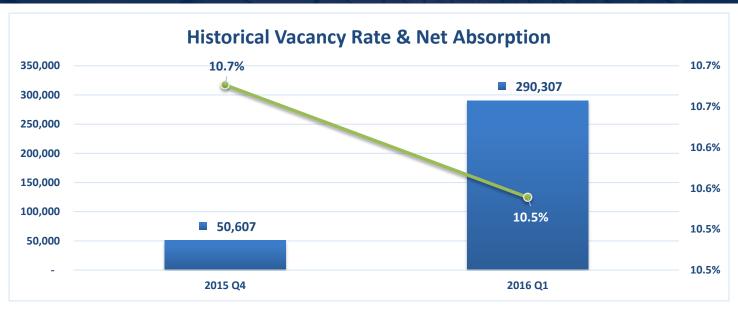

## **Overview**

- The Colorado Springs Industrial market closed the first quarter of 2016 with over 290,000 square feet of positive absorption.
- FedEx occupied their new 223,000 distribution facility which created the majority of the absorption for the quarter.
- Leasing and sales activity for the first quarter had a slight increase, however, there is still a slowdown in overall activity due to lack of desirable product in the market.
- The shortage of viable buildings in the 2,000 35,000 square foot range remains an issue, especially for businesses that need 22 foot or greater ceiling heights.
- There is very minimal amounts of speculative construction planned throughout the area due to the high cost of rents, land and labor. Currently, there is only 25,150 square feet of new construction in the Southeast part of the great Colorado Springs region.
- Asking rents are still increasing in many of the submarkets throughout the greater Colorado Springs area as demand exceeds the supply of desirable product.

|                    | # of Bldgs | Inventory (SF) | Total Available (SF) | Total Vacant (SF) | Total Vacancy Rate<br>(%) | Total Quarterly Net<br>Absorption (SF) | YTD Total Net<br>Absorption (SF) |
|--------------------|------------|----------------|----------------------|-------------------|---------------------------|----------------------------------------|----------------------------------|
| Light Industrial   | 922        | 13,446,199     | 1,052,750            | 824,848           | 6.1%                      | 19,570                                 | 19,570                           |
| Manufacturing      | 13         | 1,168,992      | 224,471              | 224,471           | 19.2%                     | 0                                      | 0                                |
| Bulk Warehouse     | 20         | 936,782        | 74,268               | 74,268            | 7.9%                      | 25,376                                 | 25,376                           |
| Flex               | 274        | 8,170,993      | 1,572,418            | 983,570           | 12.0%                     | 34,332                                 | 34,332                           |
| Whse/Dist          | 241        | 8,795,484      | 1,475,437            | 1,319,928         | 15.0%                     | 211,029                                | 211,029                          |
| <b>Grand Total</b> | 1,470      | 32,518,450     | 4,399,344            | 3,427,085         | 10.5%                     | 290,307                                | 290,307                          |