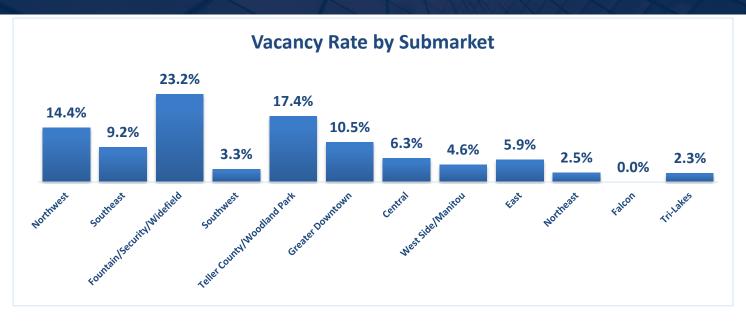

|                    | # of Bldgs | Inventory (SF) | Total Available (SF) | Total Vacant (SF) | Total Vacancy Rate<br>(%) | Total Quarterly Net<br>Absorption (SF) | YTD Total Net<br>Absorption (SF) |
|--------------------|------------|----------------|----------------------|-------------------|---------------------------|----------------------------------------|----------------------------------|
| Light Industrial   | 922        | 13,446,199     | 1,052,750            | 824,848           | 6.1%                      | 19,570                                 | 19,570                           |
| Manufacturing      | 13         | 1,168,992      | 224,471              | 224,471           | 19.2%                     | 0                                      | 0                                |
| Bulk Warehouse     | 20         | 936,782        | 74,268               | 74,268            | 7.9%                      | 25,376                                 | 25,376                           |
| Flex               | 274        | 8,170,993      | 1,572,418            | 983,570           | 12.0%                     | 34,332                                 | 34,332                           |
| Whse/Dist          | 241        | 8,795,484      | 1,475,437            | 1,319,928         | 15.0%                     | 211,029                                | 211,029                          |
| <b>Grand Total</b> | 1,470      | 32,518,450     | 4,399,344            | 3,427,085         | 10.5%                     | 290,307                                | 290,307                          |