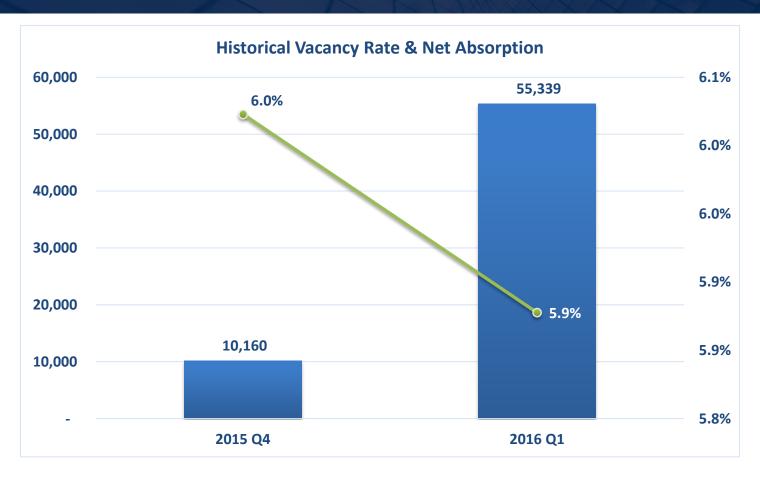

## **Overview**

- The Colorado Springs Retail market posted a positive 55,339 square feet of absorption for the first quarter of 2016.
- Despite the positive absorption for the quarter and the active leasing and sales activity, the market is beginning to stabilize.
- All of the newer "hot" areas are leasing quickly and as a result, is putting upward pressure on rental rates. Areas like the Academy Corridor are slow, and Landlords are offering more concessions to help lure in prospective tenants.
- There is currently 150,000 square feet and 20,075 square feet of new construction in the East and Northeast areas of the greater Colorado Springs region.
- The first quarter of 2016 closed with a 5.9% vacancy rate for the greater Colorado Springs area, continuing the downward trend from the end of 2015 where the vacancy rate was nearly 6.1%.

|                    | # of Bldgs | Inventory (SF) | Total Available (SF) | Total Vacant (SF) | Total Vacancy Rate<br>(%) | Total Quarterly Net<br>Absorption (SF) | YTD Total Net<br>Absorption (SF) |
|--------------------|------------|----------------|----------------------|-------------------|---------------------------|----------------------------------------|----------------------------------|
| Conv/Strip Ctr     | 190        | 2,572,385      | 330,075              | 228,454           | 8.9%                      | 9,245                                  | 9,245                            |
| General            | 810        | 9,753,477      | 535,131              | 422,015           | 4.3%                      | (2,391)                                | (2,391)                          |
| Neighborhood Ctr   | 198        | 11,044,663     | 914,286              | 814,738           | 7.4%                      | 29,383                                 | 29,383                           |
| Freestanding       | 197        | 5,942,848      | 166,759              | 134,759           | 2.3%                      | 1,631                                  | 1,631                            |
| Community Ctr      | 26         | 2,919,511      | 286,843              | 279,208           | 9.6%                      | 15,263                                 | 15,263                           |
| Power Ctr          | 14         | 1,709,692      | 261,850              | 157,883           | 9.2%                      | 2,208                                  | 2,208                            |
| Lifestyle Ctr      | 2          | 418,203        | -                    | -                 | 0.0%                      | 0                                      | 0                                |
| Regional Ctr       | 3          | 1,456,950      | 21,113               | 21,113            | 1.4%                      | 0                                      | 0                                |
| Outlet Ctr         | 1          | 50,000         | 50,000               | 50,000            | 100.0%                    | 0                                      | 0                                |
| <b>Grand Total</b> | 1,441      | 35,867,729     | 2,566,057            | 2,108,170         | 5.9%                      | 55,339                                 | 55,339                           |