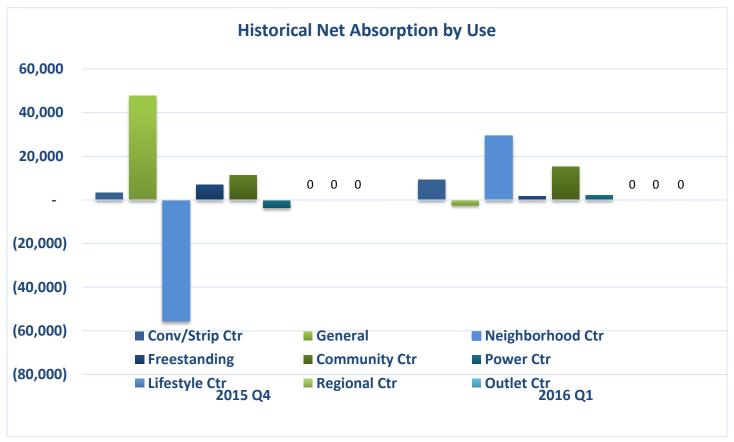

|                    | # of Bldgs | Inventory (SF) | Total Available (SF) | Total Vacant (SF) | Total Vacancy Rate<br>(%) | Total Quarterly Net<br>Absorption (SF) | YTD Total Net<br>Absorption (SF) |
|--------------------|------------|----------------|----------------------|-------------------|---------------------------|----------------------------------------|----------------------------------|
| Conv/Strip Ctr     | 190        | 2,572,385      | 330,075              | 228,454           | 8.9%                      | 9,245                                  | 9,245                            |
| General            | 810        | 9,753,477      | 535,131              | 422,015           | 4.3%                      | (2,391)                                | (2,391)                          |
| Neighborhood Ctr   | 198        | 11,044,663     | 914,286              | 814,738           | 7.4%                      | 29,383                                 | 29,383                           |
| Freestanding       | 197        | 5,942,848      | 166,759              | 134,759           | 2.3%                      | 1,631                                  | 1,631                            |
| Community Ctr      | 26         | 2,919,511      | 286,843              | 279,208           | 9.6%                      | 15,263                                 | 15,263                           |
| Power Ctr          | 14         | 1,709,692      | 261,850              | 157,883           | 9.2%                      | 2,208                                  | 2,208                            |
| Lifestyle Ctr      | 2          | 418,203        | -                    | -                 | 0.0%                      | 0                                      | 0                                |
| Regional Ctr       | 3          | 1,456,950      | 21,113               | 21,113            | 1.4%                      | 0                                      | 0                                |
| Outlet Ctr         | 1          | 50,000         | 50,000               | 50,000            | 100.0%                    | 0                                      | 0                                |
| <b>Grand Total</b> | 1,441      | 35,867,729     | 2,566,057            | 2,108,170         | 5.9%                      | 55,339                                 | 55,339                           |