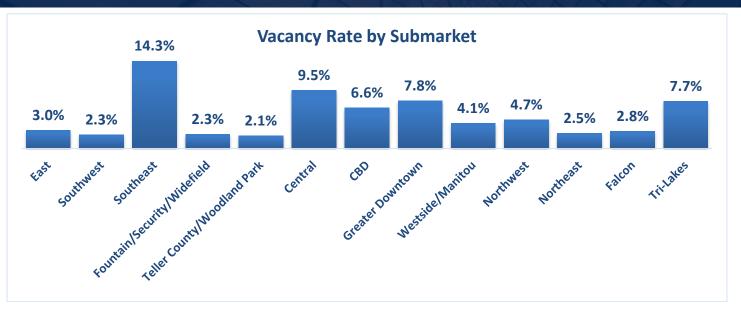

|                    | # of Bldgs | Inventory (SF) | Total Available (SF) | Total Vacant (SF) | Total Vacancy Rate<br>(%) | Total Quarterly Net<br>Absorption (SF) | YTD Total Net<br>Absorption (SF) |
|--------------------|------------|----------------|----------------------|-------------------|---------------------------|----------------------------------------|----------------------------------|
| Conv/Strip Ctr     | 190        | 2,572,385      | 330,075              | 228,454           | 8.9%                      | 9,245                                  | 9,245                            |
| General            | 810        | 9,753,477      | 535,131              | 422,015           | 4.3%                      | (2,391)                                | (2,391)                          |
| Neighborhood Ctr   | 198        | 11,044,663     | 914,286              | 814,738           | 7.4%                      | 29,383                                 | 29,383                           |
| Freestanding       | 197        | 5,942,848      | 166,759              | 134,759           | 2.3%                      | 1,631                                  | 1,631                            |
| Community Ctr      | 26         | 2,919,511      | 286,843              | 279,208           | 9.6%                      | 15,263                                 | 15,263                           |
| Power Ctr          | 14         | 1,709,692      | 261,850              | 157,883           | 9.2%                      | 2,208                                  | 2,208                            |
| Lifestyle Ctr      | 2          | 418,203        | -                    | -                 | 0.0%                      | 0                                      | 0                                |
| Regional Ctr       | 3          | 1,456,950      | 21,113               | 21,113            | 1.4%                      | 0                                      | 0                                |
| Outlet Ctr         | 1          | 50,000         | 50,000               | 50,000            | 100.0%                    | 0                                      | 0                                |
| <b>Grand Total</b> | 1,441      | 35,867,729     | 2,566,057            | 2,108,170         | 5.9%                      | 55,339                                 | 55,339                           |