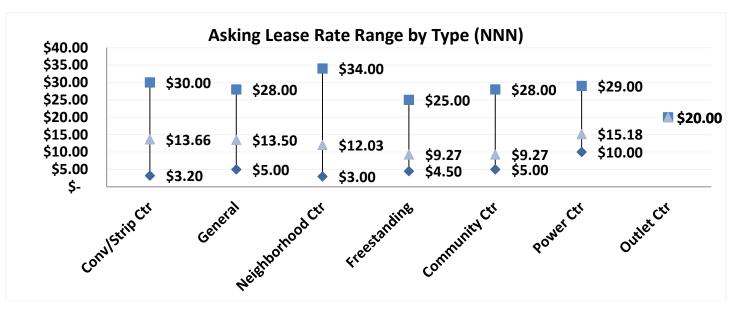

| -                                |
| Neighborhood Ctr | 9          | 143,005        | 12,167            |                         | 8.5%                | (2,148)                    | (2,148)                          |
| Freestanding     | 4          | 49,000         | -                 | -                       | 0.0%                | -                          | -                                |
| Community Ctr    | 1          | 90,604         |                   |                         | 0.0%                |                            | -                                |
| Grand Total      | 1,441      | 35,867,729     | 2,108,170         | 29,116                  | 5.9%                | 55,339                     | 55,339                           |













| Largest Absorption Changes            |                           |                                              |                             |                          |  |  |  |
|---------------------------------------|---------------------------|----------------------------------------------|-----------------------------|--------------------------|--|--|--|
| Property Name                         | SF Occupied or<br>Vacated | Tenant Name                                  | Submarket                   | Specific Use             |  |  |  |
| Centerpointe Plaza                    | 22,364                    | Donut Shop, Dental Arts and<br>Dirty Bourbon | Central                     | Neighborhood Center      |  |  |  |
| Security Center                       | 13,309