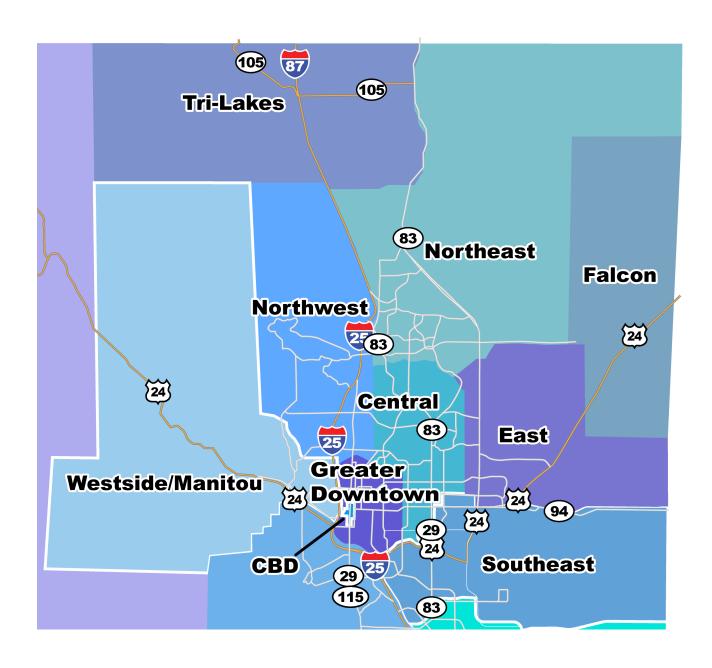

The Colorado Springs tracked set consists of an inventory of buildings considered to be competitive by the brokerage community. All buildings within the competitive tracked set have been reviewed and verified by members of the Advisory Boards for the market area.