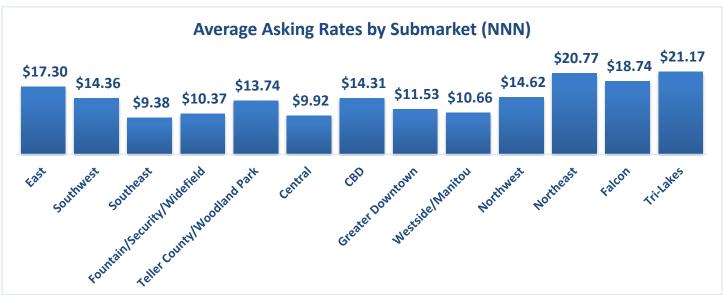

| -                                |
| Neighborhood Ctr | 9          | 143,005        | 12,167            |                         | 8.5%                | (2,148)                    | (2,148)                          |
| Freestanding     | 4          | 49,000         | -                 | -                       | 0.0%                | -                          | -                                |
| Community Ctr    | 1          | 90,604         |                   |                         | 0.0%                |                            | -                                |
| Grand Total      | 1,441      | 35,867,729     | 2,108,170         | 29,116                  | 5.9%                | 55,339                     | 55,339                           |













| Largest Absorption Changes            |                           |                                              |                             |                          |  |  |  |
|---------------------------------------|---------------------------|----------------------------------------------|-----------------------------|--------------------------|--|--|--|
| Property Name                         | SF Occupied or<br>Vacated | Tenant Name                                  | Submarket                   | Specific Use             |  |  |  |
| Centerpointe Plaza                    | 22,364                    | Donut Shop, Dental Arts and<br>Dirty Bourbon | Central                     | Neighborhood Center      |  |  |  |
| Security Center                       | 13,309