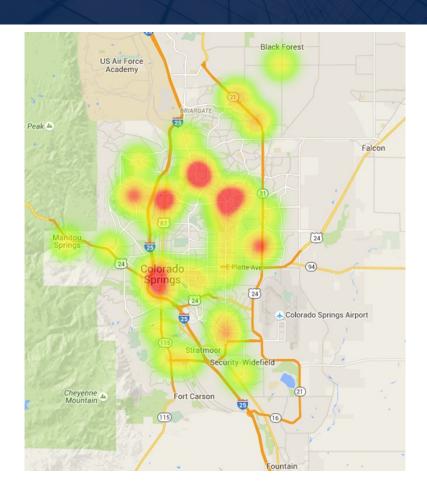

| -                                |
| Neighborhood Ctr | 9          | 143,005        | 12,167            |                         | 8.5%                | (2,148)                    | (2,148)                          |
| Freestanding     | 4          | 49,000         | -                 | -                       | 0.0%                | -                          | -                                |
| Community Ctr    | 1          | 90,604         |                   |                         | 0.0%                |                            | -                                |
| Grand Total      | 1,441      | 35,867,729     | 2,108,170         | 29,116                  | 5.9%                | 55,339                     | 55,339                           |













| Largest Absorption Changes            |                           |                                              |                             |                          |  |  |  |
|---------------------------------------|---------------------------|----------------------------------------------|-----------------------------|--------------------------|--|--|--|
| Property Name                         | SF Occupied or<br>Vacated | Tenant Name                                  | Submarket                   | Specific Use             |  |  |  |
| Centerpointe Plaza                    | 22,364                    | Donut Shop, Dental Arts and<br>Dirty Bourbon | Central                     | Neighborhood Center      |  |  |  |
| Security Center                       | 13,309