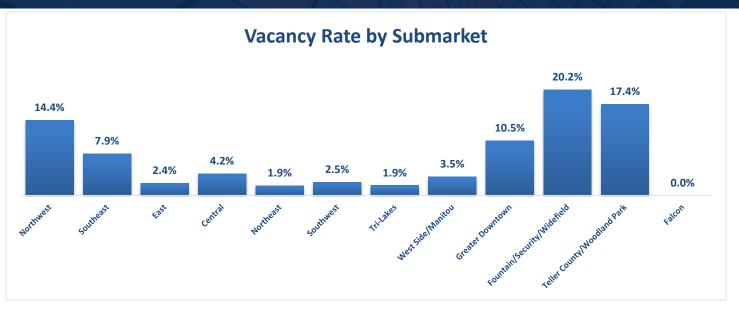

|                             |            |                |                   | Subleace Vacant         |                  | Total Quarterly            | VTD Total Not                    |
|-----------------------------|------------|----------------|-------------------|-------------------------|------------------|----------------------------|----------------------------------|
|                             | # of Bldgs | Inventory (SF) | Total Vacant (SF) | Sublease Vacant<br>(SF) | Vacancy Rate (%) | Total Quarterly Absorption | YTD Total Net<br>Absorption (SF) |
| Northwest                   | 393        | 11,054,768     | 1,589,604         | 46,000                  | 14.4%            | -64,153                    | -15,281                          |
| Light Industrial            | 224        | 4,667,729      | 127,933           | -                       | 2.7%             | 7,825                      | 10,075                           |
| Manufacturing               | 6          | 646,038        | 210,000           | -                       | 32.5%            | -                          | -                                |
| Bulk Warehouse              | 4          | 218,272        | 8,100             | -                       | 3.7%             | -                          | -                                |
| Flex                        | 81         | 3,009,837      | 636,708           | 46,000                  | 21.2%            | -82,771                    | -53,219                          |
| Whse/Dist                   | 78         | 2,512,892      | 606,863           | -                       | 24.1%            | 10,793                     | 27,863                           |
| Southeast                   | 321        | 8,309,165      | 660,107           | 12,654                  | 7.9%             | 81,826                     | 356,684                          |
| Light Industrial            | 177        | 2,736,231      | 198,850           | 12,654                  | 7.3%             | 6,500                      | 13,432                           |
| Manufacturing               | 1          | 14,471         | 14,471            | -                       | 100.0%           | -                          | -                                |
| Bulk Warehouse              | 10         | 458,871        | 66,168            | -                       | 14.4%            | -                          | 25,376                           |
| Flex                        | 79         | 2,069,545      | 312,778           | _                       | 15.1%            | 11,326                     | 30,876                           |
| Whse/Dist                   | 54         | 3,030,047      | 67,840            | -                       | 2.2%             | 64,000                     | 287,000                          |
| East                        | 211        | 3,085,641      | 72,854            | 2,419                   | 2.4%             | 62,236                     | 56,612                           |
| Light Industrial            | 150        | 1,837,850      | 19,019            | 2,419                   | 1.0%             | 34,906                     | 39,506                           |
| Manufacturing               | 2          | 145,594        | _                 | _                       | 0.0%             | -                          | _                                |
| Bulk Warehouse              | 2          | 97,212         | _                 | _                       | 0.0%             | -                          | -                                |
| Flex                        | 23         | 451,788        | 10,224            | _                       | 2.3%             | 2,250                      | -7,974                           |
| Whse/Dist                   | 34         | 553,197        | 43,611            | _                       | 7.9%             | 25,080                     | 25,080                           |
| Central                     | 98         | 1,023,391      | 42,606            | _                       | 4.2%             | 5,340                      | 2,540                            |
| Light Industrial            | 67         | 689,670        | 42,606            | _                       | 6.2%             | -1,828                     | -4,628                           |
| Flex                        | 24         | 245,545        | 42,000            | _                       | 0.2%             | 7,168                      | 7,168                            |
| Whse/Dist                   | 7          | 88,176         | _                 | _                       | 0.0%             | 7,108                      | 7,100                            |
| ·                           | 39         |                |                   | _                       |                  | -                          | 10 204                           |
| Northeast                   |            | 2,119,252      | 39,351            |                         | 1.9%             | -<br>-                     | 10,284                           |
| Light Industrial            | 11         | 104,856        | 20.254            | -                       | 0.0%             | -                          | 40.204                           |
| Flex                        | 23         | 1,728,821      | 39,351            | -                       | 2.3%             | -                          | 10,284                           |
| Whse/Dist                   | 5          | 285,575        | -                 | -                       | 0.0%             | -                          | -                                |
| Southwest                   | 110        | 1,281,256      | 32,400            | -                       | 2.5%             | 10,470                     | 10,470                           |
| Light Industrial            | 78         | 719,868        | 16,200            | -                       | 2.3%             | 10,470                     | 10,470                           |
| Manufacturing               | 2          | 206,647        | -                 | -                       | 0.0%             | -                          | -                                |
| Bulk Warehouse              | 1          | 52,543         | -                 | -                       | 0.0%             | -                          | -                                |
| Flex                        | 18         | 207,190        |                   | -                       | 0.0%             | -                          | -                                |
| Whse/Dist                   | 11         | 95,008         | 16,200            | -                       | 17.1%            | -                          | -                                |
| Tri-Lakes                   | 31         | 522,101        | 9,965             | -                       | 1.9%             | 2,010                      | 5,898                            |
| Light Industrial            | 22         | 253,512        | 4,343             | -                       | 1.7%             | 5,632                      | 6,820                            |
| Manufacturing               | 1          | 140,987        | -                 | -                       | 0.0%             | -                          | -                                |
| Flex                        | 6          | 106,152        | 5,622             | -                       | 5.3%             | -3,622                     | -922                             |
| Whse/Dist                   | 2          | 21,450         | -                 | -                       | 0.0%             | -                          | -                                |
| West Side/Manitou           | 50         | 496,172        | 17,598            | -                       | 3.5%             | 5,170                      | 5,170                            |
| Light Industrial            | 40         | 315,093        | 17,598            | -                       | 5.6%             | 5,170                      | 5,170                            |
| Manufacturing               | 1          | 15,255         | -                 | -                       | 0.0%             | -                          | -                                |
| Bulk Warehouse              | 1          | 43,439         | -                 | -                       | 0.0%             | -                          | -                                |
| Flex                        | 2          | 49,057         | -                 | -                       | 0.0%             | -                          | -                                |
| Whse/Dist                   | 6          | 73,328         | -                 | -                       | 0.0%             | -                          | -                                |
| Greater Downtown            | 129        | 1,832,777      | 192,340           | -                       | 10.5%            | 1,000                      | 9,800                            |
| Light Industrial            | 95         | 1,082,195      | 168,572           | -                       | 15.6%            | -                          | 8,800                            |
| Bulk Warehouse              | 2          | 66,445         | -                 | -                       | 0.0%             | -                          | -                                |
| Flex                        | 11         | 171,008        | -                 | -                       | 0.0%             | -                          | -                                |
| Whse/Dist                   | 21         | 513,129        | 23,768            | -                       | 4.6%             | 1,000                      | 1,000                            |
| Fountain/Security/Widefield | 45         | 1,817,676      | 367,200           | -                       | 20.2%            | -                          | 55,274                           |
| Light Industrial            | 27         | 633,309        | -                 | -                       | 0.0%             | -                          | 55,274                           |
| Flex                        | 1          | 12,500         | _                 | -                       | 0.0%             | -                          | -                                |
| Whse/Dist                   | 17         | 1,171,867      | 367,200           | -                       | 31.3%            | -                          | -                                |
| Teller County/Woodland Park | 16         | 235,801        | 41,028            | -                       | 17.4%            | -                          | -                                |
| Light Industrial            | 12         | 114,107        | -                 | -                       | 0.0%             | -                          | -                                |
| Flex                        | 3          | 112,698        | 41,028            | -                       | 36.4%            | -                          | _                                |
| Whse/Dist                   | 1          | 8,996          | -                 | -                       | 0.0%             | -                          | -                                |
| Falcon                      | 11         | 128,421        | -                 | -                       | 0.0%             | -                          | -                                |
| Light Industrial            | 6          | 62,957         | _                 | -                       | 0.0%             | -                          | -                                |
|                             | 2          | 20,077         | _                 | _                       | 0.0%             | -                          | _                                |
| Flex                        |            |                |                   |                         |                  |                            |                                  |
| Whse/Dist                   | 3          | 45,387         | _                 | _                       | 0.0%             | -                          | -                                |