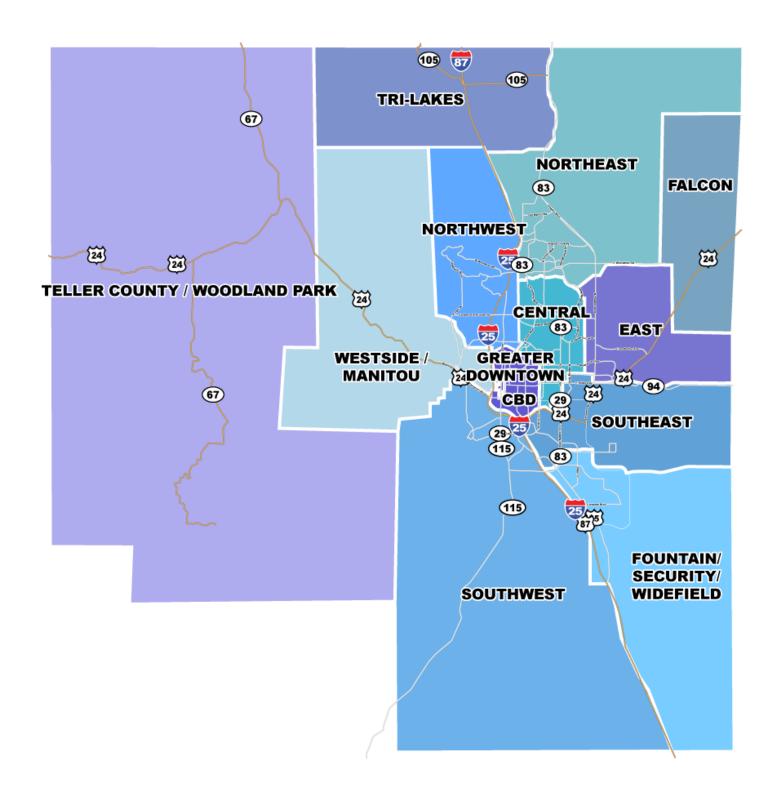

The Colorado Springs tracked set consists of an inventory of buildings considered to be competitive by the brokerage community. All buildings within the competitive tracked set have been reviewed and verified by members of the Advisory Boards for the market area.

|                             |            |                |                   | Subleace Vacant         |                  | Total Quarterly            | VTD Total Not                    |
|-----------------------------|------------|----------------|-------------------|-------------------------|------------------|----------------------------|----------------------------------|
|                             | # of Bldgs | Inventory (SF) | Total Vacant (SF) | Sublease Vacant<br>(SF) | Vacancy Rate (%) | Total Quarterly Absorption | YTD Total Net<br>Absorption (SF) |
| Northwest                   | 393        | 11,054,768     | 1,589,604         | 46,000                  | 14.4%            | -64,153                    | -15,281                          |
| Light Industrial            | 224        | 4,667,729      | 127,933           | -                       | 2.7%             | 7,825                      | 10,075                           |
| Manufacturing               | 6          | 646,038        | 210,000           | -                       | 32.5%            | -                          | -                                |
| Bulk Warehouse              | 4          | 218,272        | 8,100             | -                       | 3.7%             | -                          | -                                |
| Flex                        | 81         | 3,009,837      | 636,708           | 46,000                  | 21.2%            | -82,771                    | -53,219                          |
| Whse/Dist                   | 78         | 2,512,892      | 606,863           | -                       | 24.1%            | 10,793                     | 27,863                           |
| Southeast                   | 321        | 8,309,165      | 660,107           | 12,654                  | 7.9%             | 81,826                     | 356,684                          |
| Light Industrial            | 177        | 2,736,231      | 198,850           | 12,654                  | 7.3%             | 6,500                      | 13,432                           |
| Manufacturing               | 1          | 14,471         | 14,471            | -                       | 100.0%           | -                          | -                                |
| Bulk Warehouse              | 10         | 458,871        | 66,168            | -                       | 14.4%            | -                          | 25,376                           |
| Flex                        | 79         | 2,069,545      | 312,778           | _                       | 15.1%            | 11,326                     | 30,876                           |
| Whse/Dist                   | 54         | 3,030,047      | 67,840            | -                       | 2.2%             | 64,000                     | 287,000                          |
| East                        | 211        | 3,085,641      | 72,854            | 2,419                   | 2.4%             | 62,236                     | 56,612                           |
| Light Industrial            | 150        | 1,837,850      | 19,019            | 2,419                   | 1.0%             | 34,906                     | 39,506                           |
| Manufacturing               | 2          | 145,594        | _                 | _                       | 0.0%             | -                          | _                                |
| Bulk Warehouse              | 2          | 97,212         | _                 | _                       | 0.0%             | -                          | -                                |
| Flex                        | 23         | 451,788        | 10,224            | _                       | 2.3%             | 2,250                      | -7,974                           |
| Whse/Dist                   | 34         | 553,197        | 43,611            | _                       | 7.9%             | 25,080                     | 25,080                           |
| Central                     | 98         | 1,023,391      | 42,606            | _                       | 4.2%             | 5,340                      | 2,540                            |
| Light Industrial            | 67         | 689,670        | 42,606            | _                       | 6.2%             | -1,828                     | -4,628                           |
| Flex                        | 24         | 245,545        | 42,000            | _                       | 0.2%             | 7,168                      | 7,168                            |
| Whse/Dist                   | 7          | 88,176         | _                 | _                       | 0.0%             | 7,108                      | 7,100                            |
| ·                           | 39         |                |                   | _                       |                  | -                          | 10 204                           |
| Northeast                   |            | 2,119,252      | 39,351            |                         | 1.9%             | -<br>-                     | 10,284                           |
| Light Industrial            | 11         | 104,856        | 20.254            | -                       | 0.0%             | -                          | 40.204                           |
| Flex                        | 23         | 1,728,821      | 39,351            | -                       | 2.3%             | -                          | 10,284                           |
| Whse/Dist                   | 5          | 285,575        | -                 | -                       | 0.0%             | -                          | -                                |
| Southwest                   | 110        | 1,281,256      | 32,400            | -                       | 2.5%             | 10,470                     | 10,470                           |
| Light Industrial            | 78         | 719,868        | 16,200            | -                       | 2.3%             | 10,470                     | 10,470                           |
| Manufacturing               | 2          | 206,647        | -                 | -                       | 0.0%             | -                          | -                                |
| Bulk Warehouse              | 1          | 52,543         | -                 | -                       | 0.0%             | -                          | -                                |
| Flex                        | 18         | 207,190        |                   | -                       | 0.0%             | -                          | -                                |
| Whse/Dist                   | 11         | 95,008         | 16,200            | -                       | 17.1%            | -                          | -                                |
| Tri-Lakes                   | 31         | 522,101        | 9,965             | -                       | 1.9%             | 2,010                      | 5,898                            |
| Light Industrial            | 22         | 253,512        | 4,343             | -                       | 1.7%             | 5,632                      | 6,820                            |
| Manufacturing               | 1          | 140,987        | -                 | -                       | 0.0%             | -                          | -                                |
| Flex                        | 6          | 106,152        | 5,622             | -                       | 5.3%             | -3,622                     | -922                             |
| Whse/Dist                   | 2          | 21,450         | -                 | -                       | 0.0%             | -                          | -                                |
| West Side/Manitou           | 50         | 496,172        | 17,598            | -                       | 3.5%             | 5,170                      | 5,170                            |
| Light Industrial            | 40         | 315,093        | 17,598            | -                       | 5.6%             | 5,170                      | 5,170                            |
| Manufacturing               | 1          | 15,255         | -                 | -                       | 0.0%             | -                          | -                                |
| Bulk Warehouse              | 1          | 43,439         | -                 | -                       | 0.0%             | -                          | -                                |
| Flex                        | 2          | 49,057         | -                 | -                       | 0.0%             | -                          | -                                |
| Whse/Dist                   | 6          | 73,328         | -                 | -                       | 0.0%             | -                          | -                                |
| Greater Downtown            | 129        | 1,832,777      | 192,340           | -                       | 10.5%            | 1,000                      | 9,800                            |
| Light Industrial            | 95         | 1,082,195      | 168,572           | -                       | 15.6%            | -                          | 8,800                            |
| Bulk Warehouse              | 2          | 66,445         | -                 | -                       | 0.0%             | -                          | -                                |
| Flex                        | 11         | 171,008        | -                 | -                       | 0.0%             | -                          | -                                |
| Whse/Dist                   | 21         | 513,129        | 23,768            | -                       | 4.6%             | 1,000                      | 1,000                            |
| Fountain/Security/Widefield | 45         | 1,817,676      | 367,200           | -                       | 20.2%            | -                          | 55,274                           |
| Light Industrial            | 27         | 633,309        | -                 | -                       | 0.0%             | -                          | 55,274                           |
| Flex                        | 1          | 12,500         | _                 | -                       | 0.0%             | -                          | -                                |
| Whse/Dist                   | 17         | 1,171,867      | 367,200           | -                       | 31.3%            | -                          | -                                |
| Teller County/Woodland Park | 16         | 235,801        | 41,028            | -                       | 17.4%            | -                          | -                                |
| Light Industrial            | 12         | 114,107        | -                 | -                       | 0.0%             | -                          | -                                |
| Flex                        | 3          | 112,698        | 41,028            | -                       | 36.4%            | -                          | _                                |
| Whse/Dist                   | 1          | 8,996          | -                 | -                       | 0.0%             | -                          | -                                |
| Falcon                      | 11         | 128,421        | -                 | -                       | 0.0%             | -                          | -                                |
| Light Industrial            | 6          | 62,957         | _                 | -                       | 0.0%             | -                          | -                                |
|                             | 2          | 20,077         | _                 | _                       | 0.0%             | -                          | _                                |
| Flex                        |            |                |                   |                         |                  |                            |                                  |
| Whse/Dist                   | 3          | 45,387         | _                 | _                       | 0.0%             | -                          | -                                |