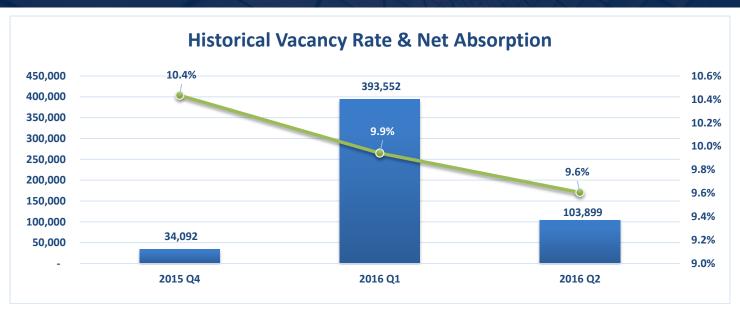

|                    | # of Bldgs | Inventory (SF) | Total Available (SF) | Total Vacant (SF) | Total Vacancy Rate<br>(%) | Total Quarterly Net<br>Absorption (SF) | YTD Total Net<br>Absorption (SF) |
|--------------------|------------|----------------|----------------------|-------------------|---------------------------|----------------------------------------|----------------------------------|
| Light Industrial   | 909        | 13,217,377     | 958,053              | 595,121           | 4.5%                      | 68,675                                 | 144,919                          |
| Manufacturing      | 13         | 1,168,992      | 224,471              | 224,471           | 19.2%                     | -                                      | -                                |
| Bulk Warehouse     | 20         | 936,782        | 74,268               | 74,268            | 7.9%                      | -                                      | 25,376                           |
| Flex               | 273        | 8,184,218      | 1,429,913            | 1,045,711         | 12.8%                     | -65,649                                | -13,787                          |
| Whse/Dist          | 239        | 8,399,052      | 1,372,530            | 1,125,482         | 13.4%                     | 100,873                                | 340,943                          |
| <b>Grand Total</b> | 1,454      | 31,906,421     | 4,059,235            | 3,065,053         | 9.6%                      | 103,899                                | 497,451                          |

| V                           | Average Weighted Direct Asking Rate |         |         |          |         |         |
|-----------------------------|-------------------------------------|---------|---------|----------|---------|---------|
|                             | 2015 Q4                             | 2016 Q1 | 2016 Q2 | 2015 Q4  | 2016 Q1 | 2016 Q2 |
| West Side/Manitou           | 4.6%                                | 4.6%    | 3.5%    | \$5.99   | \$5.99  | -       |
| Light Industrial            | 7.2%                                | 7.2%    | 5.6%    | \$5.99   | \$5.99  | -       |
| Manufacturing               | -                                   | -       | -       | -        | -       | -       |
| Bulk Warehouse              | -                                   | -       | -       | -        | -       | -       |
| Flex                        | -                                   | -       | -       | -        | -       | -       |
| Whse/Dist                   | -                                   | -       | -       | -        | -       | -       |
| Greater Downtown            | 11.0%                               | 10.5%   | 10.5%   | \$5.47   | \$5.47  | \$6.47  |
| Light Industrial            | 16.4%                               | 15.6%   | 15.6%   | \$5.25   | \$5.25  | \$5.25  |
| Manufacturing               | -                                   | -       | -       | -        | -       | -       |
| Bulk Warehouse              | -                                   | -       | -       | -        | -       | -       |
| Flex                        | -                                   | -       | -       | -        | -       | -       |
| Whse/Dist                   | 4.8%                                | 4.8%    | 4.6%    | \$6.50   | \$6.50  | \$8.23  |
| Fountain/Security/Widefield | 23.2%                               | 20.2%   | 20.2%   | \$5.00   | \$5.00  | \$5.00  |
| Light Industrial            | 8.7%                                | -       | -       | \$4.99   | -       | -       |
| Manufacturing               | -                                   | -       | -       | -        | -       | -       |
| Bulk Warehouse              | -                                   | -       | -       | -        | -       | -       |
| Flex                        | -                                   | -       | -       | -        | -       | -       |
| Whse/Dist                   | 31.3%                               | 31.3%   | 31.3%   | \$5.00   | \$5.00  | \$5.00  |
| Teller County/Woodland Park | 17.4%                               | 17.4%   | 17.4%   | \$11.00  | \$11.00 | \$11.00 |
| Light Industrial            | -                                   | -       | -       | -        | -       | -       |
| Manufacturing               | -                                   | -       | -       | -        | -       | -       |
| Bulk Warehouse              | -                                   | -       | -       | -        | -       | -       |
| Flex                        | 36.4%                               | 36.4%   | 36.4%   | \$11.00  | \$11.00 | \$11.00 |
| Whse/Dist                   | -                                   | -       | -       | -        | -       | -       |
| Falcon                      | -                                   | -       | -       | -        | -       | -       |
| Light Industrial            | -                                   | -       | -       | -        | -       | -       |
| Manufacturing               | -                                   | -       | -       | <u>-</u> | -       | -       |
| Bulk Warehouse              | -                                   | -       | -       | -        | -       | -       |
| Flex                        | -                                   | -       | -       | -        | -       | -       |
| Whse/Dist                   | -                                   | -       | -       | -        | -       | -       |
| Grand Total                 | 10.4%                               | 9.9%    | 9.6%    | \$6.76   | \$6.88  | \$7.03  |