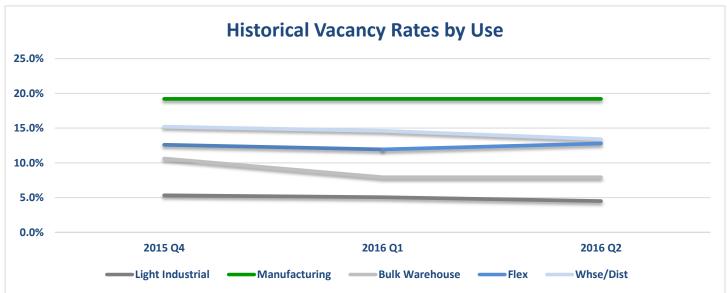

|                  | Vacancy Rate % |         |         | Average Weig | Average Weighted Direct Asking Rate |         |  |
|------------------|----------------|---------|---------|--------------|-------------------------------------|---------|--|
|                  | 2015 Q4        | 2016 Q1 | 2016 Q2 | 2015 Q4      | 2016 Q1                             | 2016 Q2 |  |
| Northwest        | 13.6%          | 13.4%   | 14.4%   | \$7.31       | \$6.95                              | \$6.52  |  |
| Light Industrial | 2.2%           | 2.9%    | 2.7%    | \$6.26       | \$5.88                              | \$6.18  |  |
| Manufacturing    | 32.5%          | 32.5%   | 32.5%   | -            | -                                   | -       |  |
| Bulk Warehouse   | 3.7%           | 3.7%    | 3.7%    | \$6.95       | \$6.95                              | \$6.95  |  |
| Flex             | 18.1%          | 17.1%   | 21.2%   | \$7.85       | \$7.60                              | \$7.69  |  |
| Whse/Dist        | 25.3%          | 24.6%   | 24.1%   | \$7.06       | \$6.55                              | \$5.63  |  |
| Southeast        | 9.9%           | 8.9%    | 7.9%    | \$6.56       | \$6.67                              | \$7.11  |  |
| Light Industrial | 7.8%           | 7.5%    | 7.3%    | \$6.36       | \$6.60                              | \$7.20  |  |
| Manufacturing    | 100.0%         | 100.0%  | 100.0%  | -            | -                                   | -       |  |
| Bulk Warehouse   | 19.9%          | 14.4%   | 14.4%   | \$5.53       | \$6.75                              | \$6.75  |  |
| Flex             | 16.7%          | 15.7%   | 15.1%   | \$7.30       | \$7.30                              | \$7.46  |  |
| Whse/Dist        | 4.7%           | 4.4%    | 2.2%    | \$5.43       | \$5.70                              | \$6.45  |  |
| East             | 4.4%           | 4.6%    | 2.4%    | \$6.87       | \$7.03                              | \$6.75  |  |
| Light Industrial | 3.5%           | 3.3%    | 1.0%    | \$8.46       | \$8.60                              | \$8.99  |  |
| Manufacturing    | -              | -       | -       | -            | -                                   | -       |  |
| Bulk Warehouse   | -              | -       | -       | -            | -                                   | -       |  |
| Flex             | 0.5%           | 2.8%    | 2.3%    | -            | \$6.99                              | \$6.99  |  |
| Whse/Dist        | 12.4%          | 12.4%   | 7.9%    | \$6.22       | \$6.16                              | \$5.86  |  |
| Central          | 6.3%           | 7.2%    | 4.2%    | \$6.00       | \$7.98                              | \$10.00 |  |
| Light Industrial | 4.5%           | 5.9%    | 6.2%    | -            | \$10.00                             | \$10.00 |  |
| Manufacturing    | -              | -       | -       | -            | -                                   | -       |  |
| Bulk Warehouse   | -              | -       | -       | -            | -                                   | -       |  |
| Flex             | 13.3%          | 13.3%   | -       | \$6.00       | \$6.00                              | -       |  |
| Whse/Dist        | -              | -       | -       | -            | -                                   | -       |  |
| Northeast        | 2.4%           | 2.4%    | 1.9%    | \$9.19       | \$12.47                             | \$12.49 |  |
| Light Industrial | -              | -       | -       | -            | -                                   | -       |  |
| Manufacturing    | -              | -       | -       | -            | -                                   | -       |  |
| Bulk Warehouse   | -              | -       | -       | -            | -                                   | -       |  |
| Flex             | 3.0%           | 2.9%    | 2.3%    | \$9.19       | \$12.47                             | \$12.49 |  |
| Whse/Dist        | -              | -       | -       | -            | -                                   | -       |  |
| Southwest        | 3.4%           | 3.3%    | 2.5%    | -            | -                                   | -       |  |
| Light Industrial | 3.7%           | 3.7%    | 2.3%    | -            | -                                   | -       |  |
| Manufacturing    | -              | -       | -       | -            | -                                   | -       |  |
| Bulk Warehouse   | -              | -       | -       | -            | -                                   | -       |  |
| Flex             | -              | -       | -       | -            | -                                   | -       |  |
| Whse/Dist        | 17.1%          | 17.1%   | 17.1%   | -            | -                                   | -       |  |
| Tri-Lakes        | 3.0%           | 2.3%    | 1.9%    | \$8.86       | \$9.01                              | \$9.01  |  |
| Light Industrial | 4.4%           | 3.9%    | 1.7%    | \$9.25       | \$9.25                              | \$9.25  |  |
| Manufacturing    | -              | -       | -       | <del>-</del> | -                                   | -       |  |
| Bulk Warehouse   | -              | -       | -       | -            | -                                   | -       |  |
| Flex             | 4.4%           | 1.9%    | 5.3%    | \$8.50       | \$8.50                              | \$8.50  |  |
| Whse/Dist        | -              | -       | -       | -            | -                                   | -       |  |

| V                           | Average Weighted Direct Asking Rate |         |         |          |         |         |
|-----------------------------|-------------------------------------|---------|---------|----------|---------|---------|
|                             | 2015 Q4                             | 2016 Q1 | 2016 Q2 | 2015 Q4  | 2016 Q1 | 2016 Q2 |
| West Side/Manitou           | 4.6%                                | 4.6%    | 3.5%    | \$5.99   | \$5.99  | -       |
| Light Industrial            | 7.2%                                | 7.2%    | 5.6%    | \$5.99   | \$5.99  | -       |
| Manufacturing               | -                                   | -       | -       | -        | -       | -       |
| Bulk Warehouse              | -                                   | -       | -       | -        | -       | -       |
| Flex                        | -                                   | -       | -       | -        | -       | -       |
| Whse/Dist                   | -                                   | -       | -       | -        | -       | -       |
| Greater Downtown            | 11.0%                               | 10.5%   | 10.5%   | \$5.47   | \$5.47  | \$6.47  |
| Light Industrial            | 16.4%                               | 15.6%   | 15.6%   | \$5.25   | \$5.25  | \$5.25  |
| Manufacturing               | -                                   | -       | -       | -        | -       | -       |
| Bulk Warehouse              | -                                   | -       | -       | -        | -       | -       |
| Flex                        | -                                   | -       | -       | -        | -       | -       |
| Whse/Dist                   | 4.8%                                | 4.8%    | 4.6%    | \$6.50   | \$6.50  | \$8.23  |
| Fountain/Security/Widefield | 23.2%                               | 20.2%   | 20.2%   | \$5.00   | \$5.00  | \$5.00  |
| Light Industrial            | 8.7%                                | -       | -       | \$4.99   | -       | -       |
| Manufacturing               | -                                   | -       | -       | -        | -       | -       |
| Bulk Warehouse              | -                                   | -       | -       | -        | -       | -       |
| Flex                        | -                                   | -       | -       | -        | -       | -       |
| Whse/Dist                   | 31.3%                               | 31.3%   | 31.3%   | \$5.00   | \$5.00  | \$5.00  |
| Teller County/Woodland Park | 17.4%                               | 17.4%   | 17.4%   | \$11.00  | \$11.00 | \$11.00 |
| Light Industrial            | -                                   | -       | -       | -        | -       | -       |
| Manufacturing               | -                                   | -       | -       | -        | -       | -       |
| Bulk Warehouse              | -                                   | -       | -       | -        | -       | -       |
| Flex                        | 36.4%                               | 36.4%   | 36.4%   | \$11.00  | \$11.00 | \$11.00 |
| Whse/Dist                   | -                                   | -       | -       | -        | -       | -       |
| Falcon                      | -                                   | -       | -       | -        | -       | -       |
| Light Industrial            | -                                   | -       | -       | -        | -       | -       |
| Manufacturing               | -                                   | -       | -       | <u>-</u> | -       | -       |
| Bulk Warehouse              | -                                   | -       | -       | -        | -       | -       |
| Flex                        | -                                   | -       | -       | -        | -       | -       |
| Whse/Dist                   | -                                   | -       | -       | -        | -       | -       |
| Grand Total                 | 10.4%                               | 9.9%    | 9.6%    | \$6.76   | \$6.88  | \$7.03  |