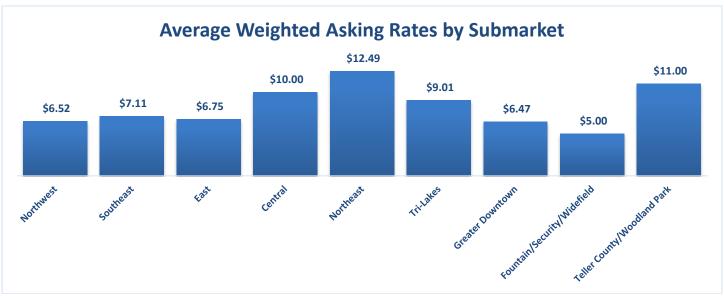

|                  | Vacancy Rate % |         |         | Average Weig | Average Weighted Direct Asking Rate |         |  |
|------------------|----------------|---------|---------|--------------|-------------------------------------|---------|--|
|                  | 2015 Q4        | 2016 Q1 | 2016 Q2 | 2015 Q4      | 2016 Q1                             | 2016 Q2 |  |
| Northwest        | 13.6%          | 13.4%   | 14.4%   | \$7.31       | \$6.95                              | \$6.52  |  |
| Light Industrial | 2.2%           | 2.9%    | 2.7%    | \$6.26       | \$5.88                              | \$6.18  |  |
| Manufacturing    | 32.5%          | 32.5%   | 32.5%   | -            | -                                   | -       |  |
| Bulk Warehouse   | 3.7%           | 3.7%    | 3.7%    | \$6.95       | \$6.95                              | \$6.95  |  |
| Flex             | 18.1%          | 17.1%   | 21.2%   | \$7.85       | \$7.60                              | \$7.69  |  |
| Whse/Dist        | 25.3%          | 24.6%   | 24.1%   | \$7.06       | \$6.55                              | \$5.63  |  |
| Southeast        | 9.9%           | 8.9%    | 7.9%    | \$6.56       | \$6.67                              | \$7.11  |  |
| Light Industrial | 7.8%           | 7.5%    | 7.3%    | \$6.36       | \$6.60                              | \$7.20  |  |
| Manufacturing    | 100.0%         | 100.0%  | 100.0%  | -            | -                                   | -       |  |
| Bulk Warehouse   | 19.9%          | 14.4%   | 14.4%   | \$5.53       | \$6.75                              | \$6.75  |  |
| Flex             | 16.7%          | 15.7%   | 15.1%   | \$7.30       | \$7.30                              | \$7.46  |  |
| Whse/Dist        | 4.7%           | 4.4%    | 2.2%    | \$5.43       | \$5.70                              | \$6.45  |  |
| East             | 4.4%           | 4.6%    | 2.4%    | \$6.87       | \$7.03                              | \$6.75  |  |
| Light Industrial | 3.5%           | 3.3%    | 1.0%    | \$8.46       | \$8.60                              | \$8.99  |  |
| Manufacturing    | -              | -       | -       | -            | -                                   | -       |  |
| Bulk Warehouse   | -              | -       | -       | -            | -                                   | -       |  |
| Flex             | 0.5%           | 2.8%    | 2.3%    | -            | \$6.99                              | \$6.99  |  |
| Whse/Dist        | 12.4%          | 12.4%   | 7.9%    | \$6.22       | \$6.16                              | \$5.86  |  |
| Central          | 6.3%           | 7.2%    | 4.2%    | \$6.00       | \$7.98                              | \$10.00 |  |
| Light Industrial | 4.5%           | 5.9%    | 6.2%    | -            | \$10.00                             | \$10.00 |  |
| Manufacturing    | -              | -       | -       | -            | -                                   | -       |  |
| Bulk Warehouse   | -              | -       | -       | -            | -                                   | -       |  |
| Flex             | 13.3%          | 13.3%   | -       | \$6.00       | \$6.00                              | -       |  |
| Whse/Dist        | -              | -       | -       | -            | -                                   | -       |  |
| Northeast        | 2.4%           | 2.4%    | 1.9%    | \$9.19       | \$12.47                             | \$12.49 |  |
| Light Industrial | -              | -       | -       | -            | -                                   | -       |  |
| Manufacturing    | -              | -       | -       | -            | -                                   | -       |  |
| Bulk Warehouse   | -              | -       | -       | -            | -                                   | -       |  |
| Flex             | 3.0%           | 2.9%    | 2.3%    | \$9.19       | \$12.47                             | \$12.49 |  |
| Whse/Dist        | -              | -       | -       | -            | -                                   | -       |  |
| Southwest        | 3.4%           | 3.3%    | 2.5%    | -            | -                                   | -       |  |
| Light Industrial | 3.7%           | 3.7%    | 2.3%    | -            | -                                   | -       |  |
| Manufacturing    | -              | -       | -       | -            | -                                   | -       |  |
| Bulk Warehouse   | -              | -       | -       | -            | -                                   | -       |  |
| Flex             | -              | -       | -       | -            | -                                   | -       |  |
| Whse/Dist        | 17.1%          | 17.1%   | 17.1%   | -            | -                                   | -       |  |
| Tri-Lakes        | 3.0%           | 2.3%    | 1.9%    | \$8.86       | \$9.01                              | \$9.01  |  |
| Light Industrial | 4.4%           | 3.9%    | 1.7%    | \$9.25       | \$9.25                              | \$9.25  |  |
| Manufacturing    | -              | -       | -       | <del>-</del> | -                                   | -       |  |
| Bulk Warehouse   | -              | -       | -       | -            | -                                   | -       |  |
| Flex             | 4.4%           | 1.9%    | 5.3%    | \$8.50       | \$8.50                              | \$8.50  |  |
| Whse/Dist        | -              | -       | -       | -            | -                                   | -       |  |

| V                           | Average Weighted Direct Asking Rate |         |         |          |         |         |
|-----------------------------|-------------------------------------|---------|---------|----------|---------|---------|
|                             | 2015 Q4                             | 2016 Q1 | 2016 Q2 | 2015 Q4  | 2016 Q1 | 2016 Q2 |
| West Side/Manitou           | 4.6%                                | 4.6%    | 3.5%    | \$5.99   | \$5.99  | -       |
| Light Industrial            | 7.2%                                | 7.2%    | 5.6%    | \$5.99   | \$5.99  | -       |
| Manufacturing               | -                                   | -       | -       | -        | -       | -       |
| Bulk Warehouse              | -                                   | -       | -       | -        | -       | -       |
| Flex                        | -                                   | -       | -       | -        | -       | -       |
| Whse/Dist                   | -                                   | -       | -       | -        | -       | -       |
| Greater Downtown            | 11.0%                               | 10.5%   | 10.5%   | \$5.47   | \$5.47  | \$6.47  |
| Light Industrial            | 16.4%                               | 15.6%   | 15.6%   | \$5.25   | \$5.25  | \$5.25  |
| Manufacturing               | -                                   | -       | -       | -        | -       | -       |
| Bulk Warehouse              | -                                   | -       | -       | -        | -       | -       |
| Flex                        | -                                   | -       | -       | -        | -       | -       |
| Whse/Dist                   | 4.8%                                | 4.8%    | 4.6%    | \$6.50   | \$6.50  | \$8.23  |
| Fountain/Security/Widefield | 23.2%                               | 20.2%   | 20.2%   | \$5.00   | \$5.00  | \$5.00  |
| Light Industrial            | 8.7%                                | -       | -       | \$4.99   | -       | -       |
| Manufacturing               | -                                   | -       | -       | -        | -       | -       |
| Bulk Warehouse              | -                                   | -       | -       | -        | -       | -       |
| Flex                        | -                                   | -       | -       | -        | -       | -       |
| Whse/Dist                   | 31.3%                               | 31.3%   | 31.3%   | \$5.00   | \$5.00  | \$5.00  |
| Teller County/Woodland Park | 17.4%                               | 17.4%   | 17.4%   | \$11.00  | \$11.00 | \$11.00 |
| Light Industrial            | -                                   | -       | -       | -        | -       | -       |
| Manufacturing               | -                                   | -       | -       | -        | -       | -       |
| Bulk Warehouse              | -                                   | -       | -       | -        | -       | -       |
| Flex                        | 36.4%                               | 36.4%   | 36.4%   | \$11.00  | \$11.00 | \$11.00 |
| Whse/Dist                   | -                                   | -       | -       | -        | -       | -       |
| Falcon                      | -                                   | -       | -       | -        | -       | -       |
| Light Industrial            | -                                   | -       | -       | -        | -       | -       |
| Manufacturing               | -                                   | -       | -       | <u>-</u> | -       | -       |
| Bulk Warehouse              | -                                   | -       | -       | -        | -       | -       |
| Flex                        | -                                   | -       | -       | -        | -       | -       |
| Whse/Dist                   | -                                   | -       | -       | -        | -       | -       |
| Grand Total                 | 10.4%                               | 9.9%    | 9.6%    | \$6.76   | \$6.88  | \$7.03  |