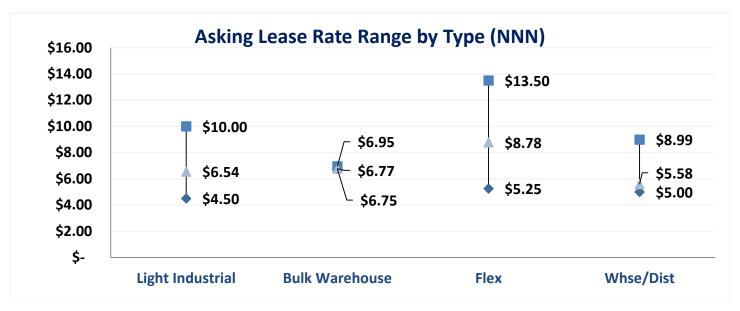

| Tracked Inventory (Industrial) | The total square feet of all existing single and multi tenant industrial properties greater than 2,500 SF.                                                                                                                                                                                                              |
|--------------------------------|-------------------------------------------------------------------------------------------------------------------------------------------------------------------------------------------------------------------------------------------------------------------------------------------------------------------------|
| Available SF                   | All of the available leasable space within a building, whether it is occupied or vacant, for direct lease or sublease space. Space can be available but not vacant, for example, if the landlord, or his agent, is marketing space that will be coming available at a future date because a tenant is planning to move. |
| Vacant SF                      | The total of the direct vacant square footage in a building that is being marketed.                                                                                                                                                                                                                                     |
| Net Absorption                 | The net change in occupied square feet from quarter to quarter, expressed in square feet.                                                                                                                                                                                                                               |
| Flex                           | Building size is usually 100,000 square feet or less, with higher than normal amount of glass. Has extensive landscaping with a campus like, park setting. 30% or more of office build-out with a parking ratio of greater than 3.0/1,000 square feet.                                                                  |
| Light Industrial               | Usually medium sized buildings of 50,000 square feet or less with varying ceiling height and minimal amount of loading doors. Has a 15%-30% office build-out and may have its own parking lot.                                                                                                                          |
| Manufacturing                  | Usually a very large building of 100,000 square feet and greater with varying ceiling height and access to rail. 15% or less of office build-out and has heavy power and may have crane service. Has very little or no space for parking.                                                                               |
| Warehouse/Distribution         | Usually very large in size with a minimum of 50,000 square feet with higher than normal ceiling height to allow for stacking of product and very minimal office build-out. Usually has lots of loading doors and loading docks and may have access to rail.                                                             |
| Bulk Warehouse                 | Usually very large in size with a minimum of 100,000 square feet with higher than normal ceilings height to allow for stacking of product and very minimal office build-out. Usually has a high amount of loading doors and may have access to rail.                                                                    |
| Note                           | This report reflects Direct Vacancy and Absorption; Sublease space is excluded.                                                                                                                                                                                                                                         |