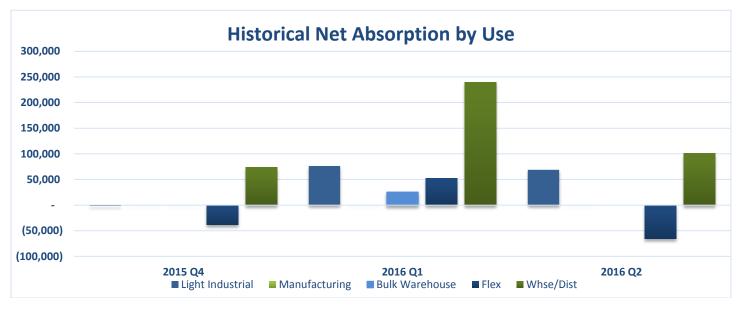

|                    | # of Bldgs | Inventory (SF) | Total Available (SF) | Total Vacant (SF) | Total Vacancy Rate<br>(%) | Total Quarterly Net<br>Absorption (SF) | YTD Total Net<br>Absorption (SF) |
|--------------------|------------|----------------|----------------------|-------------------|---------------------------|----------------------------------------|----------------------------------|
| Light Industrial   | 909        | 13,217,377     | 958,053              | 595,121           | 4.5%                      | 68,675                                 | 144,919                          |
| Manufacturing      | 13         | 1,168,992      | 224,471              | 224,471           | 19.2%                     | -                                      | -                                |
| Bulk Warehouse     | 20         | 936,782        | 74,268               | 74,268            | 7.9%                      | -                                      | 25,376                           |
| Flex               | 273        | 8,184,218      | 1,429,913            | 1,045,711         | 12.8%                     | -65,649                                | -13,787                          |
| Whse/Dist          | 239        | 8,399,052      | 1,372,530            | 1,125,482         | 13.4%                     | 100,873                                | 340,943                          |
| <b>Grand Total</b> | 1,454      | 31,906,421     | 4,059,235            | 3,065,053         | 9.6%                      | 103,899                                | 497,451                          |

| Largest Absorption Changes    |                           |                                             |           |                        |  |  |  |
|-------------------------------|---------------------------|---------------------------------------------|-----------|------------------------|--|--|--|
| Property Name                 | SF Occupied or<br>Vacated | Tenant Name                                 | Submarket | Specific Use           |  |  |  |
| 2520 Aviation Way -<br>Bldg A | 76,800                    | New Age Beverage and K & H<br>Manufacturing | Southeast | Warehouse/Distribution |  |  |  |
| 707 Hathaway Dr               | 27,418                    | Building sold to HAA<br>Associates, Inc.    | East      | Light Industrial       |  |  |  |
| 880 Elkton Dr                 | 23,300                    | Fast Plastics                               | Northwest | Light Industrial       |  |  |  |
| 4805 N 30Th St                | 22,665                    | Home Delivery Link                          | Northwest | Flex                   |  |  |  |
| 5610 Industrial Pl            |                           | Superior Glass of America                   | Southeast | Flex                   |  |  |  |
| 1335 Valley St                | 7,488                     | Building sold to Joseph Apsey<br>Vaughn     | East      | Light Industrial       |  |  |  |
| 2070 Aerotech Dr              | (4,800)                   | <b>Bridgepoint Communications</b>           | Southeast | Flex                   |  |  |  |
| 3200-3250 N Nevada<br>Ave     | (5,179)                   | BH Diesel                                   | Northwest | Warehouse/Distribution |  |  |  |
| 3102 Beacon St                | (6,000)                   | Integrity Manufacturing                     | Northwest | Light Industrial       |  |  |  |
| 70-80 Talamine Ct             | (8,352)                   | Henderson Auto Trim                         | Northwest | Flex                   |  |  |  |
| 250 N Chelton Rd              | (8,414)                   | Eldorado Cleaners                           | Central   | Light Industrial       |  |  |  |
| 2545 Carmel Dr                | (12,800)                  | Buehler Company                             | Southeast | Warehouse/Distribution |  |  |  |