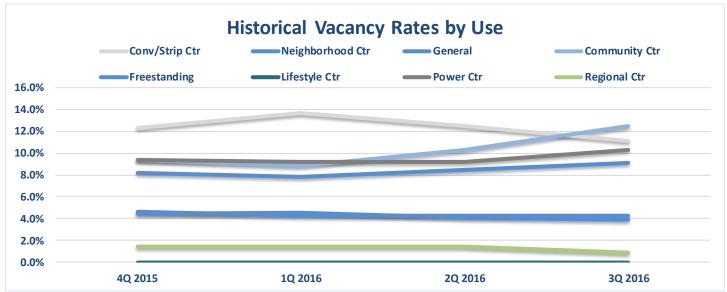

|                  | # of Bldgs | Inventory (sf) | Total<br>Available (sf) | Total<br>Vacant (sf) | Total<br>Vacancy<br>Rate (%) | Total Quarterly<br>Net Absorption (sf) | YTD Total Net<br>Absorption (sf) |
|------------------|------------|----------------|-------------------------|----------------------|------------------------------|----------------------------------------|----------------------------------|
| Conv/Strip Ctr   | 188        | 3,066,382      | 458,910                 | 341,799              | 11.1%                        | -7,012                                 | 32,742                           |
| Neighborhood Ctr | 193        | 10,401,638     | 903,942                 | 945,524              | 9.1%                         | -45,754                                | 64,320                           |
| General          | 799        | 8,878,017      | 451,990                 | 343,175              | 3.9%                         | 20,745                                 | 57,207                           |
| Community Ctr    | 25         | 3,137,607      | 403,626                 | 391,061              | 12.5%                        | -68,397                                | 122,810                          |
| Freestanding     | 196        | 6,063,963      | 314,209                 | 260,008              | 4.3%                         | -                                      | 5,607                            |
| Lifestyle Ctr    | 2          | 418,203        | -                       | -                    | 0.0%                         | -                                      | -                                |
| Power Ctr        | 16         | 1,747,589      | 210,896                 | 180,010              | 10.3%                        | 3,525                                  | 5,733                            |
| Regional Ctr     | 3          | 1,456,950      | 12,216                  | 12,216               | 0.8%                         | 8,897                                  | 8,897                            |
| Outlet Ctr       | 1          | 50,000         | 50,000                  | 50,000               | 100.0%                       | -                                      | -                                |
| Overall          | 1,423      | 35,220,349     | 2,805,789               | 2,523,793            | 7.2%                         | -87,996                                | 297,316                          |