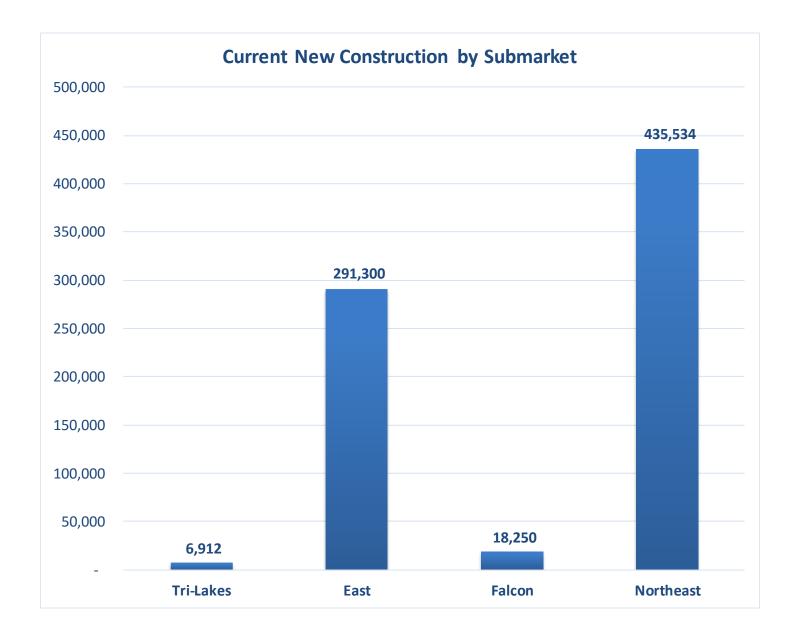

## **Overview**

- The Colorado Springs retail market closed the third quarter with negative 87,996 square feet (sf) of absorption. Sports Authority vacated over 71,000 sf which was the main contributor to the negative absorption for the quarter.
- Despite the negative absorption for 3Q 2016, leasing and sales activity was very active with many new "concepts" looking to enter the market. 'Quick Serve' type restaurants are extremely active, while full service restaurants are very sluggish.
- All of the newer "hot" areas are leasing at a very quick pace putting upward pressure on rental rates, which are already at all-time highs.
- There is currently over 751,000 sf of new construction in the East, Falcon, Northeast and Tri-Lakes areas of the greater Colorado Springs region.