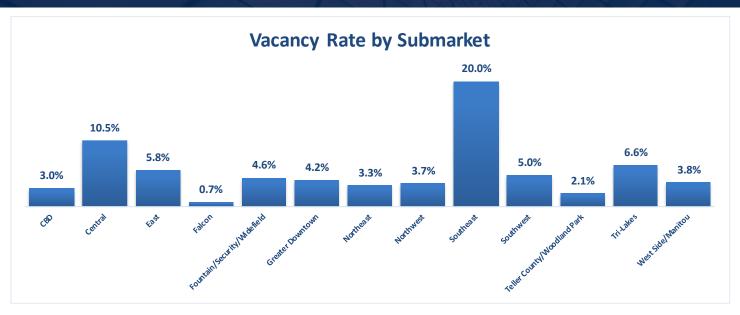

|                             | # of Bldgs | Inventory (sf) | Total<br>Vacant (sf) | Sublease<br>Vacant (sf) | Vacancy<br>Rate (%) | Total Quarterly<br>Absorption (sf) | YTD Total Net<br>Absorption (sf) |
|-----------------------------|------------|----------------|----------------------|-------------------------|---------------------|------------------------------------|----------------------------------|
| CBD                         | 67         | 677,122        | 20,002               | -                       | 3.0%                | 21,375                             | 41,358                           |
| Conv/Strip Ctr              | 1          | 4,278          | -                    | <u>-</u>                | 0.0%                | -                                  | -                                |
| Neighborhood Ctr            | 2          | 36,446         | _                    | _                       | 0.0%                | -                                  | _                                |
| General                     | 62         | 615,858        | 20,002               | <u>-</u>                | 3.2%                | 21,375                             | 34,318                           |
| Freestanding                | 2          | 20,540         | -                    | -                       | 0.0%                | -                                  | 7,040                            |
| Central                     | 357        | 9,914,156      | 1,042,726            | 13,242                  | 10.5%               | -84,096                            | 147,210                          |
| Conv/Strip Ctr              | 50         | 695,043        | 81,531               | -                       | 11.7%               | -1,746                             | 1,222                            |
| Neighborhood Ctr            | 57         | 3,350,316      | 369,903              | -                       | 11.0%               | -55,460                            | -2,391                           |
| General                     | 180        | 2,395,127      | 135,932              | 13,242                  | 5.7%                | -21,142                            | -31,678                          |
| Community Ctr               | 10         | 1,192,010      | 291,084              | -                       | 24.4%               | -5,748                             | 171,786                          |
| Freestanding                | 55         | 1,322,928      | 32,654               | _                       | 2.5%                | ,<br>-                             | 4,985                            |
| Power Ctr                   | 5          | 958,732        | 131,622              | -                       | 13.7%               | _                                  | 3,286                            |
| East                        | 89         | 4,104,166      | 237,789              | -                       | 5.8%                | 21,903                             | 35,422                           |
| Conv/Strip Ctr              | 15         | 225,177        | 15,762               | <u>-</u>                | 7.0%                | 1,486                              | 13,852                           |
| Neighborhood Ctr            | 15         | 1,043,832      | 183,023              | -                       | 17.5%               | -1,400                             | -85                              |
| General                     | 45         | 835,689        | 9,071                | -                       | 1.1%                | 12,920                             | 12,920                           |
| Community Ctr               | 2          | 472,401        | 6,603                | _                       | 1.4%                | -                                  | -162                             |
| Freestanding                | 8          | 269,637        | -                    | -                       | 0.0%                | _                                  | 102                              |
| Lifestyle Ctr               | 1          | 210,753        | _                    | _                       | 0.0%                | _                                  | _                                |
| Power Ctr                   | 2          | 95,006         | 11,114               | -                       | 11.7%               |                                    |                                  |
| Regional Ctr                | 1          | 951,671        | 12,216               |                         | 1.3%                | 8,897                              | 0 007                            |
| Falcon                      | 14         | ŕ              |                      | -                       | 0.7%                | •                                  | 8,897                            |
|                             | 5          | 441,517        | 3,178                | -                       |                     | 9,395                              | 9,395                            |
| Conv/Strip Ctr              |            | 77,635         | 380                  | -                       | 0.5%                | 4,400                              | 4,400                            |
| Neighborhood Ctr            | 1          | 100,000        | -                    | -                       | 0.0%                | 4,400                              | 4,400                            |
| General                     | 3          | 25,352         | 2.700                | -                       | 0.0%                | -                                  | -                                |
| Community Ctr               | 1          | 206,796        | 2,798                | -                       | 1.4%                | 595                                | 595                              |
| Freestanding                | 4          | 31,734         | -                    | -                       | 0.0%                | 2 250                              | 47.450                           |
| Fountain/Security/Widefield | 74         | 2,222,036      | 101,589              | -                       | 4.6%                | 3,250                              | 17,459                           |
| Conv/Strip Ctr              | 12         | 154,554        | 73,075               | -                       | 47.3%               | -                                  | -                                |
| Neighborhood Ctr            | 12         | 567,422        | 16,471               | -                       | 2.9%                | 900                                | -                                |
| General                     | 31         | 306,420        | 10,243               | -                       | 3.3%                | 2,350                              | 4,150                            |
| Community Ctr               | 2          | 161,817        | 1,800                | -                       | 1.1%                | -                                  | 13,309                           |
| Freestanding                | 15         | 820,030        | -                    | -                       | 0.0%                | -                                  | -                                |
| Lifestyle Ctr               | 1          | 207,450        | -                    | -                       | 0.0%                | -                                  | -                                |
| Power Ctr                   | 1          | 4,343          | -                    | -                       | 0.0%                | -                                  | -                                |
| Greater Downtown            | 118        | 1,389,057      | 58,343               | -                       | 4.2%                | -2,800                             | 42,327                           |
| Conv/Strip Ctr              | 11         | 122,097        | 1,600                | -                       | 1.3%                | -                                  | -                                |
| Neighborhood Ctr            | 9          | 315,714        | 11,000               | -                       | 3.5%                | -                                  | 30,800                           |
| General                     | 79         | 808,979        | 18,514               | -                       | 2.3%                | -2,800                             | 9,185                            |
| Freestanding                | 19         | 142,267        | 27,229               | -                       | 19.1%               | -                                  | 2,342                            |
| Northeast                   | 135        | 6,329,165      | 211,385              | -                       | 3.3%                | -58,206                            | -34,923                          |
| Conv/Strip Ctr              | 16         | 605,487        | 8,588                | -                       | 1.4%                | -                                  | 16,637                           |
| Neighborhood Ctr            | 29         | 1,694,929      | 51,935               | -                       | 3.1%                | 1,938                              | 550                              |
| General                     | 57         | 644,888        | 3,480                | -                       | 0.5%                | 1,075                              | 10,187                           |
| Community Ctr               | 7          | 973,155        | 83,639               | -                       | 8.6%                | -63,244                            | -63,244                          |
| Freestanding                | 19         | 1,381,670      | 8,333                | -                       | 0.6%                | -                                  | -                                |
| Power Ctr                   | 4          | 473,757        | 5,410                | -                       | 1.1%                | 2,025                              | 947                              |
| Regional Ctr                | 2          | 505,279        | -                    | -                       | 0.0%                | -                                  | -                                |
| Outlet Ctr                  | 1          | 50,000         | 50,000               | -                       | 100.0%              | -                                  | -                                |

|                             | # of Bldgs | Inventory (sf) | Total<br>Vacant (sf) | Sublease<br>Vacant (sf) | Vacancy<br>Rate (%) | Total Quarterly<br>Absorption (sf) | YTD Total Net<br>Absorption (sf) |
|-----------------------------|------------|----------------|----------------------|-------------------------|---------------------|------------------------------------|----------------------------------|
| Northwest                   | 149        | 2,169,353      | 79,366               | -                       | 3.7%                | 15,274                             | 33,990                           |
| Conv/Strip Ctr              | 23         | 297,374        | 20,668               | -                       | 7.0%                | 12,501                             | 27,748                           |
| Neighborhood Ctr            | 15         | 497,641        | 12,655               | -                       | 2.5%                | -                                  | 6,522                            |
| General                     | 91         | 866,721        | 27,078               | -                       | 3.1%                | 2,773                              | 8,480                            |
| Community Ctr               | 1          | 18,760         | 1,300                | -                       | 6.9%                | -                                  | -                                |
| Freestanding                | 18         | 408,280        | 17,665               | -                       | 4.3%                | -                                  | -8,760                           |
| Power Ctr                   | 1          | 80,577         | -                    | -                       | 0.0%                | -                                  | -                                |
| Southeast                   | 91         | 2,451,373      | 490,303              | -                       | 20.0%               | -1,427                             | 16,187                           |
| Conv/Strip Ctr              | 17         | 296,195        | 34,570               | -                       | 11.7%               | -3,300                             | -6,891                           |
| Neighborhood Ctr            | 19         | 1,283,807      | 274,069              | -                       | 21.3%               | 1,873                              | 20,167                           |
| General                     | 44         | 534,776        | 6,100                | -                       | 1.1%                | -                                  | 2,385                            |
| Community Ctr               | 1          | 22,064         | 3,837                | -                       | 17.4%               | -                                  | 526                              |
| Freestanding                | 10         | 314,531        | 171,727              | -                       | 54.6%               | -                                  | -                                |
| Southwest                   | 130        | 3,006,619      | 150,862              | -                       | 5.0%                | -17,444                            | -16,339                          |
| Conv/Strip Ctr              | 19         | 426,612        | 90,926               | -                       | 21.3%               | -20,455                            | -21,928                          |
| Neighborhood Ctr            | 17         | 719,274        | 19,679               | -                       | 2.7%                | 1,995                              | 2,457                            |
| General                     | 69         | 560,108        | 26,733               | -                       | 4.8%                | -484                               | 1,632                            |
| Freestanding                | 23         | 1,183,791      | -                    | -                       | 0.0%                | -                                  | -                                |
| Power Ctr                   | 2          | 116,834        | 13,524               | -                       | 11.6%               | 1,500                              | 1,500                            |
| Teller County/Woodland Park | 23         | 225,173        | 4,652                | -                       | 2.1%                | -                                  | -                                |
| Conv/Strip Ctr              | 7          | 70,473         | 4,652                | -                       | 6.6%                | -                                  | -                                |
| Neighborhood Ctr            | 1          | 79,000         | -                    | -                       | 0.0%                | -                                  | -                                |
| General                     | 9          | 25,715         | -                    | -                       | 0.0%                | -                                  | -                                |
| Freestanding                | 6          | 49,985         | -                    | -                       | 0.0%                | -                                  | -                                |
| Tri-Lakes                   | 47         | 693,506        | 45,632               | 13,238                  | 6.6%                | 1,302                              | 3,202                            |
| Conv/Strip Ctr              | 5          | 35,840         | 5,247                | -                       | 14.6%               | 1,302                              | 1,302                            |
| Neighborhood Ctr            | 9          | 143,005        | 5,757                | -                       | 4.0%                | -                                  | 1,900                            |
| General                     | 28         | 375,057        | 34,628               | 13,238                  | 9.2%                | -                                  | -                                |
| Community Ctr               | 1          | 90,604         | -                    | -                       | 0.0%                | -                                  | -                                |
| Freestanding                | 4          | 49,000         | -                    | -                       | 0.0%                | -                                  | -                                |
| West Side/Manitou           | 126        | 1,568,766      | 59,626               | -                       | 3.8%                | 3,478                              | 2,028                            |
| Conv/Strip Ctr              | 7          | 55,617         | 4,800                | -                       | 8.6%                | -1,200                             | -3,600                           |
| Neighborhood Ctr            | 7          | 570,252        | 1,032                | -                       | 0.2%                | -                                  | -                                |
| General                     | 99         | 873,327        | 51,394               | -                       | 5.9%                | 4,678                              | 5,628                            |
| Freestanding                | 13         | 69,570         | 2,400                | -                       | 3.4%                | -                                  | -                                |
| Overall                     | 1,420      | 35,192,009     | 2,505,453            | 26,480                  | 7.1%                | -87,996                            | 297,316                          |