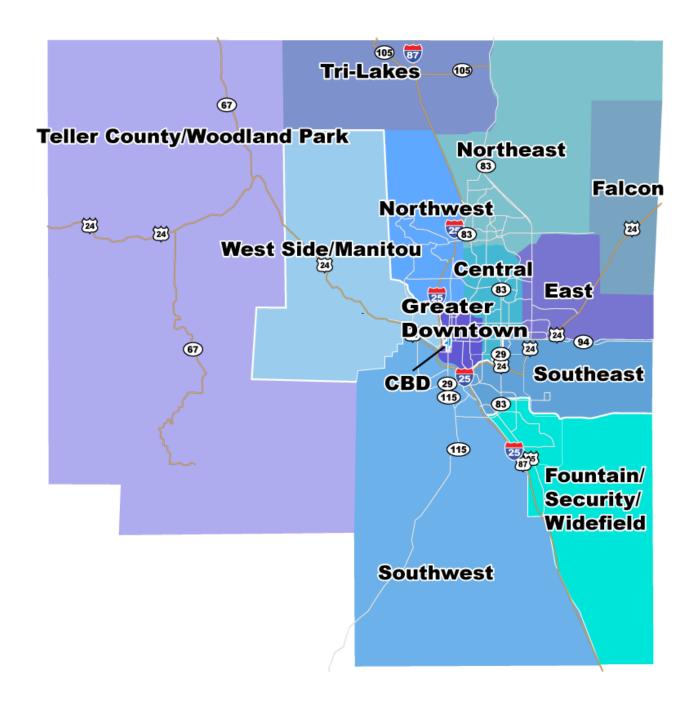

The Colorado Springs tracked set consists of an inventory of buildings considered to be competitive by the brokerage community. All buildings within the competitive tracked set have been reviewed and verified by members of the Advisory Boards for the market area.