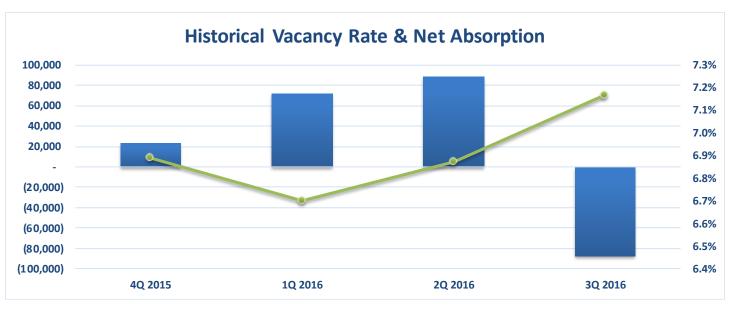

## **Overview**

- The Colorado Springs retail market closed the third quarter with negative 87,996 square feet (sf) of absorption. Sports Authority vacated over 71,000 sf which was the main contributor to the negative absorption for the quarter.
- Despite the negative absorption for 3Q 2016, leasing and sales activity was very active with many new "concepts" looking to enter the market. 'Quick Serve' type restaurants are extremely active, while full service restaurants are very sluggish.
- All of the newer "hot" areas are leasing at a very quick pace putting upward pressure on rental rates, which are already at all-time highs.
- There is currently over 751,000 sf of new construction in the East, Falcon, Northeast and Tri-Lakes areas of the greater Colorado Springs region.