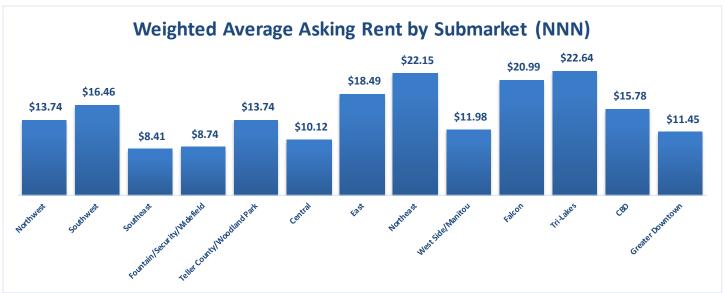

|                             |         | Vacancy | / Rate % |         | Weighte | d Average | Asking Re | nt (NNN)    |
|-----------------------------|---------|---------|----------|---------|---------|-----------|-----------|-------------|
|                             | 4Q 2015 | 1Q 2016 | 2Q 2016  | 3Q 2016 | 4Q 2015 | 1Q 2016   | 2Q 2016   | 3Q 2016     |
| CBD                         | 9.1%    | 7.7%    | 6.1%     | 3.0%    | \$15.31 | \$14.32   | \$14.56   | \$15.78     |
| Conv/Strip Ctr              | 5.170   | -       | -        | -       | 715.51  | -<br>-    | -<br>-    | Ş15.76<br>- |
| Neighborhood Ctr            | -       | _       | _        | _       | -       | -         | _         | _           |
| General                     | 8.8%    | 7.3%    | 6.7%     | 3.2%    | \$15.31 | \$14.32   | \$16.02   | \$16.96     |
| Community Ctr               | -       | -       | -        | -       | -       | -         | -         | -           |
| Freestanding                | 34.3%   | 34.3%   | _        | _       | _       | -         | \$12.50   | \$12.50     |
| Lifestyle Ctr               | -       | _       | _        | _       | -       | _         | _         | -           |
| Power Ctr                   | -       | -       | -        | _       | -       | -         | -         | -           |
| Regional Ctr                | -       | -       | -        | -       | -       | -         | -         | -           |
| Outlet Ctr                  | -       | -       | -        | -       | -       | -         | -         | -           |
| Central                     | 10.0%   | 9.5%    | 9.7%     | 10.5%   | \$10.51 | \$9.91    | \$9.78    | \$10.12     |
| Conv/Strip Ctr              | 12.2%   | 12.1%   | 11.5%    | 11.7%   | \$8.15  | \$8.38    | \$9.49    | \$9.62      |
| Neighborhood Ctr            | 11.0%   | 9.9%    | 9.4%     | 11.0%   | \$13.03 | \$11.75   | \$11.33   | \$12.19     |
| General                     | 4.4%    | 4.8%    | 4.8%     | 5.7%    | \$10.08 | \$10.82   | \$10.42   | \$10.71     |
| Community Ctr               | 20.3%   | 20.3%   | 23.9%    | 24.4%   | \$7.00  | \$7.56    | \$7.58    | \$7.42      |
| Freestanding                | 4.3%    | 2.6%    | 2.5%     | 2.5%    | \$16.73 | \$8.47    | \$7.80    | \$7.80      |
| Lifestyle Ctr               | -       | -       | -        | -       | -       | -         | -         | -           |
| Power Ctr                   | 14.1%   | 13.7%   | 13.7%    | 13.7%   | \$12.00 | -         | \$13.00   | \$13.00     |
| Regional Ctr                | -       | -       | -        | -       | -       | -         | -         | -           |
| Outlet Ctr                  | -       | -       | -        | -       | -       | -         | -         | -           |
| East                        | 2.7%    | 2.6%    | 6.1%     | 5.8%    | \$17.04 | \$17.04   | \$17.16   | \$18.49     |
| Conv/Strip Ctr              | 10.1%   | 9.0%    | 7.7%     | 7.0%    | \$16.93 | \$15.76   | \$16.66   | \$15.82     |
| Neighborhood Ctr            | 3.7%    | 3.7%    | 17.4%    | 17.5%   | \$16.05 | \$16.05   | \$16.94   | \$17.54     |
| General                     | 2.6%    | 2.5%    | 2.6%     | 1.1%    | \$17.03 | \$17.59   | \$16.86   | \$21.50     |
| Community Ctr               | 1.4%    | 1.4%    | 1.4%     | 1.4%    | \$23.50 | \$23.50   | \$23.50   | \$23.50     |
| Freestanding                | -       | -       | -        | -       | -       | -         | -         | -           |
| Lifestyle Ctr               | -       | _       | -        | _       | -       | -         | -         | -           |
| Power Ctr                   | -       | -       | -        | 11.7%   | -       | -         | -         | \$21.00     |
| Regional Ctr                | 2.2%    | 2.2%    | 2.2%     | 1.3%    | -       | -         | -         | -           |
| Outlet Ctr                  | -       | -       | -        | -       | -       | -         | -         | -           |
| Falcon                      | 2.8%    | 2.8%    | 2.8%     | 0.7%    | \$19.18 | \$18.74   | \$19.07   | \$20.99     |
| Conv/Strip Ctr              | 6.2%    | 6.2%    | 6.2%     | 0.5%    | \$18.56 | \$18.56   | \$19.11   | \$22.51     |
| Neighborhood Ctr            | 4.4%    | 4.4%    | 4.4%     | -       | \$20.00 | -         | -         | -           |
| General                     | -       | -       | -        | -       | -       | -         | -         | -           |
| Community Ctr               | 1.6%    | 1.6%    | 1.6%     | 1.4%    | \$19.00 | \$19.00   | \$19.00   | \$20.00     |
| Freestanding                | -       | -       | -        | -       | -       | -         | -         | -           |
| Lifestyle Ctr               | -       | -       | -        | -       | -       | -         | -         | -           |
| Power Ctr                   | -       | -       | -        | -       | -       | -         | -         | -           |
| Regional Ctr                | -       | -       | -        | -       | -       | -         | -         | -           |
| Outlet Ctr                  | -       | -       | -        | -       | -       | -         | -         | -           |
| Fountain/Security/Widefield | 5.4%    | 4.8%    | 4.7%     | 4.6%    | \$10.74 | \$10.37   | \$8.79    | \$8.74      |
| Conv/Strip Ctr              | 47.3%   | 47.3%   | 47.3%    | 47.3%   | \$11.00 | \$11.00   | \$11.00   | \$11.00     |
| Neighborhood Ctr            | 2.9%    | 2.9%    | 3.1%     | 2.9%    | \$7.65  | \$7.65    | \$7.08    | \$6.97      |
| General                     | 4.7%    | 4.7%    | 4.1%     | 3.3%    | \$16.62 | \$16.62   | \$14.79   | \$14.79     |
| Community Ctr               | 9.3%    | 1.1%    | 1.1%     | 1.1%    | \$12.00 | \$12.00   | \$12.00   | \$12.00     |
| Freestanding                | -       | -       | -        | -       | -       | -         | -         | -           |
| Lifestyle Ctr               | -       | -       | -        | -       | -       | -         | -         | -           |
| Power Ctr                   | -       | -       | -        | -       | -       | -         | -         | -           |
| Regional Ctr                | -       | -       | -        | -       | -       | -         | -         | -           |
| Outlet Ctr                  | -       | -       | -        | -       | -       | -         | -         | -           |
| Greater Downtown            | 7.2%    | 7.4%    | 4.0%     | 4.2%    | \$9.79  | \$11.50   | \$11.24   | \$11.45     |
| Conv/Strip Ctr              | 1.3%    | 1.3%    | 1.3%     | 1.3%    | -       | -         | -         | -           |
| Neighborhood Ctr            | 13.2%   | 13.2%   | 3.5%     | 3.5%    | \$10.00 | \$12.00   | \$11.00   | \$11.00     |
| General                     | 3.4%    | 3.7%    | 1.9%     | 2.3%    | \$9.08  | \$9.22    | \$11.46   | \$11.79     |
| Community Ctr               | -       | -       | -        | -       | -       | -         | -         | -           |
| Freestanding                | 20.8%   | 20.8%   | 19.1%    | 19.1%   | -       | -         | -         | -           |
| Lifestyle Ctr               | -       | -       | -        | -       | -       | -         | -         | -           |
| Power Ctr                   | -       | -       | -        | -       | -       | -         | -         | -           |
| Regional Ctr                | -       | -       | -        | -       | -       | -         | -         | -           |
| Outlet Ctr                  | -       | -       | -        | -       | -       | -         | -         | -           |

|                             |         | Vacancy | Rate %  |         | Weighte     | Weighted Average Asking Rent (NNN) |             |              |  |  |
|-----------------------------|---------|---------|---------|---------|-------------|------------------------------------|-------------|--------------|--|--|
|                             | 4Q 2015 | 1Q 2016 | 2Q 2016 | 3Q 2016 | 4Q 2015     | 1Q 2016                            | 2Q 2016     | 3Q 2016      |  |  |
| Northeast                   | 2.3%    | 2.4%    | 2.2%    | 3.3%    | \$20.49     | \$20.78                            | \$21.64     | \$22.15      |  |  |
| Conv/Strip Ctr              | 3.8%    | 7.0%    | 2.7%    | 1.4%    | \$22.29     | \$23.45                            | \$25.56     | \$26.32      |  |  |
| Neighborhood Ctr            | 1.9%    | 2.3%    | 2.2%    | 3.1%    | \$21.40     | \$20.05                            | \$20.87     | \$21.71      |  |  |
| General                     | 2.0%    | 2.0%    | 0.7%    | 0.5%    | \$9.97      | \$11.64                            | \$17.62     | \$22.10      |  |  |
| Community Ctr               | 2.1%    | 2.1%    | 2.1%    | 8.6%    | \$24.15     | \$24.15                            | \$23.81     | \$23.62      |  |  |
| Freestanding                | -       | 0.1%    | 0.6%    | 0.6%    | -           | -                                  | -           | -            |  |  |
| Lifestyle Ctr               | -       | -       | -       | -       | -           | -                                  | -           | -            |  |  |
| Power Ctr                   | 1.3%    | 1.6%    | 1.6%    | 1.1%    | \$29.00     | \$29.00                            | \$29.00     | \$29.00      |  |  |
| Regional Ctr                | -       | -       | -       | -       | -           | -                                  | -           | -            |  |  |
| Outlet Ctr                  | 100.0%  | 100.0%  | 100.0%  | 100.0%  | \$20.00     | \$20.00                            | \$20.00     | \$20.00      |  |  |
| Northwest                   | 5.0%    | 4.7%    | 4.4%    | 3.7%    | \$14.78     | \$14.96                            | \$14.77     | \$13.74      |  |  |
| Conv/Strip Ctr              | 16.3%   | 12.9%   | 11.2%   | 7.0%    | \$14.95     | \$15.55                            | \$15.40     | \$16.28      |  |  |
| Neighborhood Ctr            | 3.9%    | 3.6%    | 2.5%    | 2.5%    | \$13.69     | \$14.13                            | \$13.43     | \$13.47      |  |  |
| General                     | 3.6%    | 4.1%    | 3.4%    | 3.1%    | \$14.27     | \$12.80                            | \$13.27     | \$13.27      |  |  |
| Community Ctr               | 6.9%    | 6.9%    | 6.9%    | 6.9%    | \$21.00     | \$21.00                            | \$21.00     | \$21.00      |  |  |
| Freestanding                | 2.2%    | 2.2%    | 4.3%    | 4.3%    | \$16.07     | \$16.07                            | \$15.08     | \$9.24       |  |  |
| Lifestyle Ctr               | -       | -       | -       | -       | -           | -                                  | -           | -            |  |  |
| Power Ctr                   | -       | -       | -       | -       | -           | -                                  | -           | -            |  |  |
| Regional Ctr                | -       | -       | -       | -       | -           | -                                  | -           | -            |  |  |
| Outlet Ctr                  | -       | -       | -       | -       | -           | -                                  | -           | -            |  |  |
| Southeast                   | 20.7%   | 20.1%   | 19.9%   | 20.0%   | \$9.48      | \$9.29                             | \$8.26      | \$8.41       |  |  |
| Conv/Strip Ctr              | 9.3%    | 9.9%    | 10.6%   | 11.7%   | \$8.93      | \$8.93                             | \$8.57      | \$9.45       |  |  |
| Neighborhood Ctr            | 22.9%   | 22.1%   | 21.5%   | 21.3%   | \$8.93      | \$9.50                             | \$9.34      | \$9.76       |  |  |
| General                     | 1.6%    | 1.1%    | 1.1%    | 1.1%    | -           | -                                  | -           | \$9.00       |  |  |
| Community Ctr               | 19.8%   | 10.2%   | 17.4%   | 17.4%   | \$9.50      | \$9.50                             | \$9.00      | \$9.00       |  |  |
| Freestanding                | 54.6%   | 54.6%   | 54.6%   | 54.6%   | \$12.00     | \$8.46                             | \$7.15      | \$7.15       |  |  |
| Lifestyle Ctr               | -       | -       | -       | -       | -           | -                                  | -           | -            |  |  |
| Power Ctr                   | -       | -       | -       | -       | -           | -                                  | -           | -            |  |  |
| Regional Ctr                | -       | -       | -       | -       | -           | -                                  | -           | -            |  |  |
| Outlet Ctr                  | -       | 4.00/   | -       | -       | -           | -                                  | -           | -            |  |  |
| Southwest                   | 4.6%    | 4.8%    | 4.4%    | 5.0%    | \$13.50     | \$14.01                            | \$14.46     | \$16.46      |  |  |
| Conv/Strip Ctr              | 20.3%   | 21.8%   | 16.5%   | 21.3%   | \$10.23     | \$9.99                             | \$9.62      | \$16.70      |  |  |
| Neighborhood Ctr            | 3.1%    | 3.4%    | 3.0%    | 2.7%    | \$16.47     | \$17.47                            | \$18.93     | \$19.00      |  |  |
| General                     | 5.1%    | 4.9%    | 4.7%    | 4.8%    | \$14.38     | \$14.22                            | \$14.34     | \$13.52      |  |  |
| Community Ctr               | -       | -       | -       | -       | -           | -                                  | -           | -            |  |  |
| Freestanding                | -       | -       | -       | -       | -           | -                                  | -           | -            |  |  |
| Lifestyle Ctr               | 12.9%   | 12.9%   | 12.9%   | 11.6%   | ¢12.00      | \$13.00                            | \$13.00     | \$13.00      |  |  |
| Power Ctr                   | 12.9%   | 12.9%   | 12.9%   | 11.0%   | \$13.00     | \$13.00                            | \$13.00     | \$13.00      |  |  |
| Regional Ctr Outlet Ctr     | -       | -       | -       | -       | -           | -                                  | -           | -            |  |  |
| Teller County/Woodland Park | 2.1%    | 2.1%    | 2.1%    | 2.1%    | \$13.74     | \$13.74                            | \$13.74     | \$13.74      |  |  |
| Conv/Strip Ctr              | 6.6%    | 6.6%    | 6.6%    | 6.6%    | \$13.74     | \$13.74                            | \$13.74     | \$13.74      |  |  |
| Neighborhood Ctr            | 0.076   | 0.076   | 0.076   | 0.076   | Ş13.74<br>- | \$13.74                            | Ş13.74<br>- | \$13.74<br>- |  |  |
| General                     | _       | _       | -<br>-  | _       |             | _                                  | _           | _            |  |  |
| Community Ctr               | _       | _       | _       | _       | _           | _                                  | _           | _            |  |  |
| Freestanding                | _       | _       | _       | _       | _           | _                                  | _           | _            |  |  |
| Lifestyle Ctr               | _       | _       | _       | _       | _           | -                                  | _           | _            |  |  |
| Power Ctr                   | _       | _       | _       | _       | _           | _                                  | _           | _            |  |  |
| Regional Ctr                | _       | _       | _       | _       | _           | -                                  | _           | _            |  |  |
| Outlet Ctr                  | _       | _       | _       | _       | _           | _                                  | _           | _            |  |  |
| Tri-Lakes                   | 7.6%    | 7.0%    | 6.8%    | 6.6%    | \$21.91     | \$22.71                            | \$22.40     | \$22.64      |  |  |
| Conv/Strip Ctr              | 18.3%   | 18.3%   | 18.3%   | 14.6%   | \$22.36     | \$22.36                            | \$22.36     | \$22.70      |  |  |
| Neighborhood Ctr            | 5.4%    | 5.4%    | 4.0%    | 4.0%    | \$18.40     | \$19.63                            | \$19.51     | \$20.36      |  |  |
| General                     | 9.4%    | 9.2%    | 9.2%    | 9.2%    | \$26.50     | \$26.50                            | \$26.50     | \$26.50      |  |  |
| Community Ctr               | 5.175   | 5.2,0   | -       | 5.270   | -           | -                                  | \$18.00     | \$18.00      |  |  |
| Freestanding                | _       | -<br>-  | -       | -       | -           | -                                  | - ·         | -            |  |  |
| Lifestyle Ctr               | -       | -       | _       | · -     |             |                                    |             |              |  |  |
| Power Ctr                   | _       | -       | -       | -       | -           | -                                  | _           | _            |  |  |
| Regional Ctr                | _       | -       | _       | _       | -           |                                    | _           |              |  |  |
| Outlet Ctr                  | -       | -<br>-  | -<br>-  | -       | -           | -                                  | _           | _            |  |  |
|                             |         |         |         |         |             |                                    |             |              |  |  |

|                   |         | Vacancy | / Rate % |         | Weighte | d Average | Asking Re | nt (NNN) |
|-------------------|---------|---------|----------|---------|---------|-----------|-----------|----------|
|                   | 4Q 2015 | 1Q 2016 | 2Q 2016  | 3Q 2016 | 4Q 2015 | 1Q 2016   | 2Q 2016   | 3Q 2016  |
| West Side/Manitou | 3.9%    | 4.0%    | 4.0%     | 3.8%    | \$11.78 | \$10.66   | \$14.39   | \$11.98  |
| Conv/Strip Ctr    | 2.2%    | 2.2%    | 6.5%     | 8.6%    | -       | \$15.00   | \$15.00   | \$12.00  |
| Neighborhood Ctr  | 0.2%    | 0.2%    | 0.2%     | 0.2%    | \$14.00 | \$14.00   | \$14.00   | \$14.00  |
| General           | 6.5%    | 6.7%    | 6.4%     | 5.9%    | \$11.16 | \$6.71    | \$14.16   | \$10.59  |
| Community Ctr     | -       | -       | -        | -       | -       | -         | -         | -        |
| Freestanding      | 3.4%    | 3.4%    | 3.4%     | 3.4%    | -       | -         | \$14.29   | \$14.29  |
| Lifestyle Ctr     | -       | -       | -        | -       | -       | -         | -         | -        |
| Power Ctr         | -       | -       | -        | -       | -       | -         | -         | -        |
| Regional Ctr      | -       | -       | -        | -       | -       | -         | -         | _        |
| Outlet Ctr        | -       | -       | -        | -       | -       | -         | -         | -        |
| Overall           | 6.9%    | 6.7%    | 6.9%     | 7.1%    | \$12.29 | \$11.96   | \$11.43   | \$12.03  |