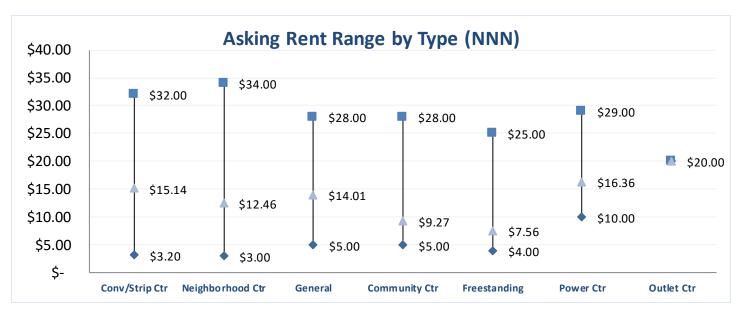

|                  | # of Bldgs | Inventory (sf) | Total<br>Available (sf) | Total<br>Vacant (sf) | Total<br>Vacancy<br>Rate (%) | Total Quarterly<br>Net Absorption (sf) | YTD Total Net<br>Absorption (sf) |
|------------------|------------|----------------|-------------------------|----------------------|------------------------------|----------------------------------------|----------------------------------|
| Conv/Strip Ctr   | 188        | 3,066,382      | 458,910                 | 341,799              | 11.1%                        | -7,012                                 | 32,742                           |
| Neighborhood Ctr | 193        | 10,401,638     | 903,942                 | 945,524              | 9.1%                         | -45,754                                | 64,320                           |
| General          | 799        | 8,878,017      | 451,990                 | 343,175              | 3.9%                         | 20,745                                 | 57,207                           |
| Community Ctr    | 25         | 3,137,607      | 403,626                 | 391,061              | 12.5%                        | -68,397                                | 122,810                          |
| Freestanding     | 196        | 6,063,963      | 314,209                 | 260,008              | 4.3%                         | -                                      | 5,607                            |
| Lifestyle Ctr    | 2          | 418,203        | -                       | -                    | 0.0%                         | -                                      | -                                |
| Power Ctr        | 16         | 1,747,589      | 210,896                 | 180,010              | 10.3%                        | 3,525                                  | 5,733                            |
| Regional Ctr     | 3          | 1,456,950      | 12,216                  | 12,216               | 0.8%                         | 8,897                                  | 8,897                            |
| Outlet Ctr       | 1          | 50,000         | 50,000                  | 50,000               | 100.0%                       | -                                      | -                                |
| Overall          | 1,423      | 35,220,349     | 2,805,789               | 2,523,793            | 7.2%                         | -87,996                                | 297,316                          |

|                  | # of Bldgs | Inventory (sf) | Direct<br>Available (sf) | Direct<br>Vacant (sf) | Direct<br>Vacancy<br>Rate (%) | Direct Quarterly<br>Net Absorption (sf) | YTD Direct Net<br>Absorption (sf) |
|------------------|------------|----------------|--------------------------|-----------------------|-------------------------------|-----------------------------------------|-----------------------------------|
| Conv/Strip Ctr   | 188        | 3,066,382      | 456,410                  | 341,799               | 11.1%                         | -7,012                                  | 39,792                            |
| Neighborhood Ctr | 193        | 10,401,638     | 903,942                  | 945,524               | 9.1%                          | -45,754                                 | 73,773                            |
| General          | 799        | 8,878,017      | 425,510                  | 316,695               | 3.6%                          | 20,745                                  | 62,207                            |
| Community Ctr    | 25         | 3,137,607      | 403,626                  | 391,061               | 12.5%                         | -68,397                                 | 122,810                           |
| Freestanding     | 196        | 6,063,963      | 314,209                  | 260,008               | 4.3%                          | -                                       | 5,607                             |
| Lifestyle Ctr    | 2          | 418,203        | -                        | -                     | 0.0%                          | -                                       | -                                 |
| Power Ctr        | 16         | 1,747,589      | 210,896                  | 180,010               | 10.3%                         | 3,525                                   | 5,733                             |
| Regional Ctr     | 3          | 1,456,950      | 12,216                   | 12,216                | 0.8%                          | 8,897                                   | 8,897                             |
| Outlet Ctr       | 1          | 50,000         | 50,000                   | 50,000                | 100.0%                        | -                                       | -                                 |
| Overall          | 1,423      | 35,220,349     | 2,776,809                | 2,497,313             | 7.1%                          | -87,996                                 | 318,819                           |

|                  | # of Bldgs | Inventory (sf) | Available<br>Sublease (sf) | Sublease<br>Vacant (sf) | Sublease<br>Vacancy<br>Rate (%) | Sublease Quarterly<br>Absorption (sf) | YTD Sublease Net<br>Absorption (sf) |
|------------------|------------|----------------|----------------------------|-------------------------|---------------------------------|---------------------------------------|-------------------------------------|
| Conv/Strip Ctr   | 188        | 3,066,382      | 2,500                      | -                       | 0.0%                            | -                                     | -7,050                              |
| Neighborhood Ctr | 193        | 10,401,638     | -                          | -                       | 0.0%                            | -                                     | -9,453                              |
| General          | 799        | 8,878,017      | 26,480                     | 26,480                  | 0.3%                            | -                                     | -5,000                              |
| Community Ctr    | 25         | 3,137,607      | -                          | -                       | 0.0%                            | -                                     | -                                   |
| Freestanding     | 196        | 6,063,963      | -                          | -                       | 0.0%                            | -                                     | -                                   |
| Lifestyle Ctr    | 2          | 418,203        | -                          | -                       | 0.0%                            | -                                     | -                                   |
| Power Ctr        | 16         | 1,747,589      | -                          | -                       | 0.0%                            | -                                     | -                                   |
| Regional Ctr     | 3          | 1,456,950      | -                          | -                       | 0.0%                            | -                                     | -                                   |
| Outlet Ctr       | 1          | 50,000         | -                          | -                       | 0.0%                            | -                                     | -                                   |
| Overall          | 1,423      | 35,220,349     | 28,980                     | 26,480                  | 0.1%                            | -                                     | -21,503                             |