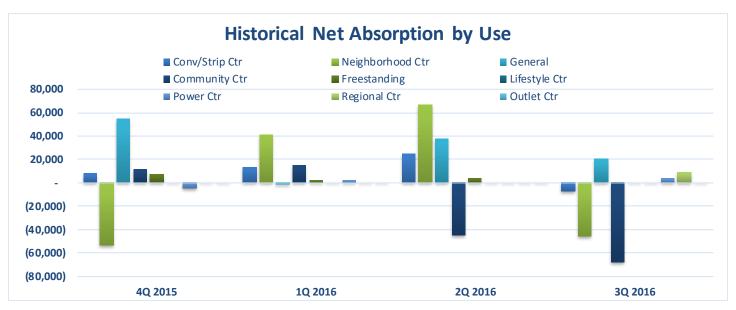

|                  | # of Bldgs | Inventory (sf) | Total<br>Available (sf) | Total<br>Vacant (sf) | Total<br>Vacancy<br>Rate (%) | Total Quarterly<br>Net Absorption (sf) | YTD Total Net<br>Absorption (sf) |
|------------------|------------|----------------|-------------------------|----------------------|------------------------------|----------------------------------------|----------------------------------|
| Conv/Strip Ctr   | 188        | 3,066,382      | 458,910                 | 341,799              | 11.1%                        | -7,012                                 | 32,742                           |
| Neighborhood Ctr | 193        | 10,401,638     | 903,942                 | 945,524              | 9.1%                         | -45,754                                | 64,320                           |
| General          | 799        | 8,878,017      | 451,990                 | 343,175              | 3.9%                         | 20,745                                 | 57,207                           |
| Community Ctr    | 25         | 3,137,607      | 403,626                 | 391,061              | 12.5%                        | -68,397                                | 122,810                          |
| Freestanding     | 196        | 6,063,963      | 314,209                 | 260,008              | 4.3%                         | -                                      | 5,607                            |
| Lifestyle Ctr    | 2          | 418,203        | -                       | -                    | 0.0%                         | -                                      | -                                |
| Power Ctr        | 16         | 1,747,589      | 210,896                 | 180,010              | 10.3%                        | 3,525                                  | 5,733                            |
| Regional Ctr     | 3          | 1,456,950      | 12,216                  | 12,216               | 0.8%                         | 8,897                                  | 8,897                            |
| Outlet Ctr       | 1          | 50,000         | 50,000                  | 50,000               | 100.0%                       | -                                      | -                                |
| Overall          | 1,423      | 35,220,349     | 2,805,789               | 2,523,793            | 7.2%                         | -87,996                                | 297,316                          |