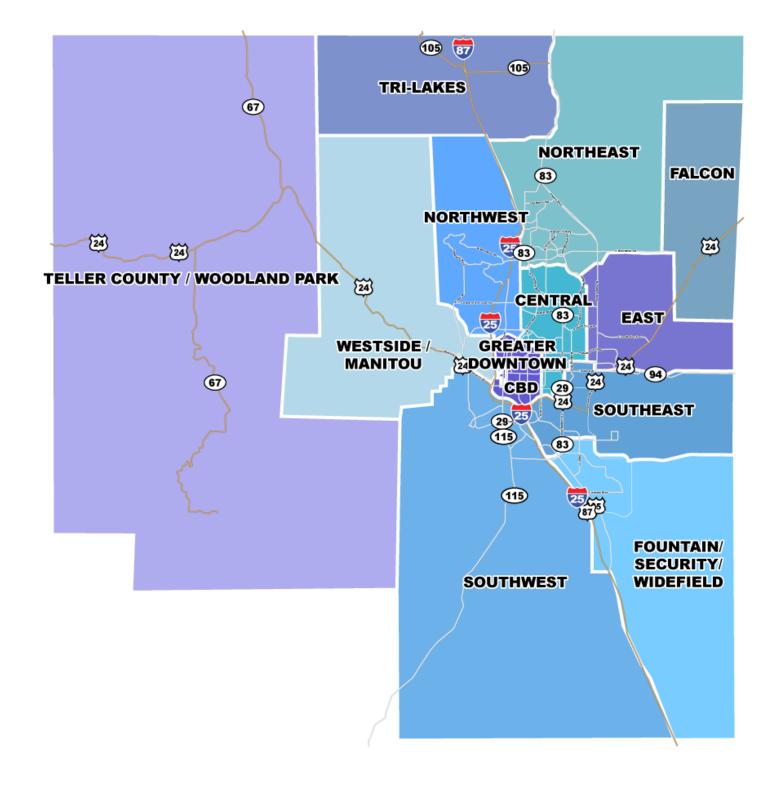

| Table of Contents and Methodology | 2          |
|-----------------------------------|------------|
| Industrial Submarket Map          | <u>3</u>   |
| Market Overview                   | <u>4-5</u> |
| Statistics by Market              | <u>6</u>   |
| Vacancy Rates & Asking Rents      | <u>7-9</u> |
| Leasing & Absorption              | <u>10</u>  |
| Industrial Advisory Board Members | <u>11</u>  |
| Xceligent Team                    | <u>12</u>  |

### **Statistics by Market**

|                                 | # of Bldgs | Inventory (sf) | Total Vacant<br>(sf) | Sublease Vacant<br>(sf) | Vacancy Rate<br>(%) | Total Quarterly<br>Absorption (sf) | YTD Total Net<br>Absorption (sf) |
|---------------------------------|------------|----------------|----------------------|-------------------------|---------------------|------------------------------------|----------------------------------|
| Central                         | 98         | 1,023,391      | 49,006               | -                       | 4.8%                | -3,900                             | 24,240                           |
| Flex                            | 24         | 245,545        | -                    | -                       | 0.0%                | -                                  | 32,768                           |
| Light Industrial                | 67         | 689,670        | 45,106               | -                       | 6.5%                | -                                  | -4,628                           |
| Whse/Dist                       | 7          | 88,176         | 3,900                | -                       | 4.4%                | -3,900                             | -3,900                           |
| East                            | 211        | 3,087,641      | 123,955              | 2,419                   | 4.0%                | -41,195                            | 11,511                           |
| Bulk Warehouse                  | 2          | 97,212         | -                    | -                       | 0.0%                | -                                  | -                                |
| Flex                            | 23         | 451,788        | 10,224               | -                       | 2.3%                | -                                  | -7,974                           |
| Light Industrial                | 150        | 1,839,850      | 34,820               | 2,419                   | 1.9%                | -1,195                             | 29,705                           |
| Manufacturing                   | 2          | 145,594        | -                    | -                       | 0.0%                | -                                  | -                                |
| Whse/Dist                       | 34         | 553,197        | 78,911               | -                       | 14.3%               | -40,000                            | -10,220                          |
| Falcon                          | 11         | 128,421        | -                    | -                       | 0.0%                | -                                  | -                                |
| Flex                            | 2          | 20,077         | -                    | -                       | 0.0%                | -                                  | -                                |
| Light Industrial                | 6          | 62,957         | -                    | -                       | 0.0%                | -                                  | -                                |
| Whse/Dist                       | 3          | 45,387         | -                    | -                       | 0.0%                | -                                  | -                                |
| Fountain / Security / Widefield | 44         | 1,745,982      | 367,200              | -                       | 21.0%               | -                                  | 55,274                           |
| Flex                            | 1          | 12,500         | -                    | -                       | 0.0%                | -                                  | -                                |
| Light Industrial                | 27         | 633,309        | -                    | -                       | 0.0%                | -                                  | 55,274                           |
| Whse/Dist                       | 16         | 1,100,173      | 367,200              | -                       | 33.4%               | -                                  | -                                |
| Greater Downtown                | 129        | 1,832,777      | 168,026              | -                       | 9.2%                | -                                  | 34,114                           |
| Bulk Warehouse                  | 2          | 66,445         | -                    | -                       | 0.0%                | -                                  | -                                |
| Flex                            | 11         | 171,008        | -                    | -                       | 0.0%                | -                                  | -                                |
| Light Industrial                | 95         | 1,082,195      | 148,026              | -                       | 13.7%               | -                                  | 29,346                           |
| Whse/Dist                       | 21         | 513,129        | 20,000               | -                       | 3.9%                | -                                  | 4,768                            |
| Northeast                       | 39         | 2,119,241      | 263,736              | -                       | 12.4%               | -100,955                           | -82,097                          |
| Flex                            | 23         | 1,728,810      | 263,736              | -                       | 15.3%               | -100,955                           | -82,097                          |
| Light Industrial                | 11         | 104,856        | -                    | -                       | 0.0%                | -                                  | -                                |
| Whse/Dist                       | 5          | 285,575        | -                    | -                       | 0.0%                | -                                  | -                                |
| Northwest                       | 391        | 10,933,792     | 1,846,277            | -                       | 16.9%               | 18,284                             | 111,874                          |
| Bulk Warehouse                  | 4          | 218,272        | 8,100                | -                       | 3.7%                | -                                  | -                                |
| Flex                            | 81         | 3,051,992      | 440,740              | -                       | 14.4%               | 24,266                             | 103,236                          |
| Light Industrial                | 222        | 4,691,799      | 793,445              | -                       | 16.9%               | -40,880                            | -62,395                          |
| Manufacturing                   | 6          | 646,038        | 210,000              | -                       | 32.5%               | -                                  | -                                |
| Whse/Dist                       | 78         | 2,325,691      | 393,992              | -                       | 16.9%               | 34,898                             | 71,033                           |
| Southeast                       | 320        | 8,270,399      | 676,737              | -                       | 8.2%                | -17,108                            | 380,931                          |
| Bulk Warehouse                  | 11         | 494,871        | 103,968              | -                       | 21.0%               | -1,800                             | 23,576                           |
| Flex                            | 77         | 2,007,170      | 320,686              | -                       | 16.0%               | -19,320                            | 18,418                           |
| Light Industrial                | 178        | 2,741,031      | 181,843              | -                       | 6.6%                | 6,412                              | 54,337                           |
| Whse/Dist                       | 54         | 3,027,327      | 70,240               | -                       | 2.3%                | -2,400                             | 284,600                          |
| Southwest                       | 110        | 1,284,252      | 32,400               | -                       | 2.5%                | -                                  | 10,470                           |
| Bulk Warehouse                  | 1          | 52,543         | -                    | -                       | 0.0%                | -                                  | -                                |
| Flex                            | 18         | 210,186        | -                    | -                       | 0.0%                | -                                  | -                                |
| Light Industrial                | 78         | 719,868        | 16,200               | -                       | 2.3%                | -                                  | 10,470                           |
| Manufacturing                   | 2          | 206,647        | -                    | -                       | 0.0%                | -                                  | -                                |
| Whse/Dist                       | 11         | 95,008         | 16,200               | -                       | 17.1%               | -                                  | -                                |
| Teller County / Woodland Park   | 16         | 235,801        | 43,677               | -                       | 18.5%               | -2,649                             | -2,649                           |
| Flex                            | 3          | 112,698        | 43,677               | -                       | 38.8%               | -2,649                             | -2,649                           |
| Light Industrial                | 12         | 114,107        | -                    | -                       | 0.0%                | -                                  | -                                |
| Whse/Dist                       | 1          | 8,996          | -                    | -                       | 0.0%                | -                                  | -                                |
| Tri-Lakes                       | 31         | 522,101        | 9,965                | -                       | 1.9%                | 1,188                              | 5,898                            |
| Flex                            | 6          | 106,152        | 5,622                | -                       | 5.3%                | -                                  | -922                             |
| Light Industrial                | 22         | 253,512        | 4,343                | -                       | 1.7%                | 1,188                              | 6,820                            |
| Manufacturing                   | 1          | 140,987        | -                    | -                       | 0.0%                | -                                  | -                                |
| Whse/Dist                       | 2          | 21,450         | -                    | -                       | 0.0%                | -                                  | -                                |
| West Side / Manitou             | 49         | 490,897        | 17,598               | -                       |                     | -                                  | 5,170                            |
| Bulk Warehouse                  | 1          | 43,439         | -                    | -                       | 0.0%                | -                                  | -                                |
| Flex                            | 2          | 49,057         | -                    | -                       |                     | -                                  | -                                |
| Light Industrial                | 39         | 309,818        | 17,598               | -                       |                     | -                                  | 5,170                            |
| Manufacturing                   | 1          | 15,255         | -                    | -                       |                     | -                                  | -                                |
| Whse/Dist                       | 6          | 73,328         | -                    | -                       | 0.0%                | -                                  | -                                |
|                                 |            |                |                      |                         |                     |                                    |                                  |