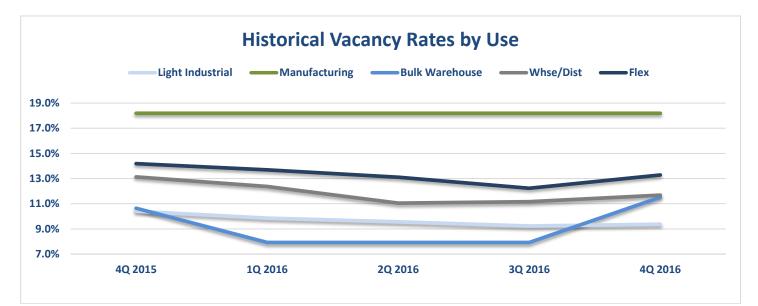

#### Vacancy Rates & Asking Rents

|                       | Vac     | ancy Rate % |         |         |         |             | Weighted Av | verage Asking | Rent (NNN)  |                 |
|-----------------------|---------|-------------|---------|---------|---------|-------------|-------------|---------------|-------------|-----------------|
|                       | 4Q 2015 | 1Q 2016     | 2Q 2016 | 3Q 2016 | 4Q 2016 | 4Q 2015     | 1Q 2016     | 2Q 2016       | 3Q 2016     | 4Q 2016         |
| Central               | 6.5%    | 7.4%        | 4.4%    | 4.4%    | 4.8%    | \$6.00      | \$7.98      | \$10.00       | \$10.00     | \$10.00         |
| Bulk Warehouse        | -       | -           | -       | -       | -       | -           | -           | -             | -           | -               |
| Flex                  | 13.3%   | 13.3%       | -       | -       | -       | \$6.00      | \$6.00      | -             | _           | _               |
| Light Industrial      | 4.9%    | 6.3%        | 6.5%    | 6.5%    | 6.5%    | -           | \$10.00     | \$10.00       | \$10.00     | \$10.00         |
| Manufacturing         | -       | -           | -       | -       | -       | -           | -           | -             | -           | -               |
| Whse/Dist             | -       | -           | -       | -       | 4.4%    | -           | -           | -             | -           | -               |
| East                  | 4.4%    | 4.6%        | 2.8%    | 2.7%    | 4.0%    | \$6.87      | \$7.03      | \$6.75        | \$6.77      | \$6.39          |
| Bulk Warehouse        | -       | -           |         | -       | -       | -           | -           | -             | -           | -               |
| Flex                  | 0.5%    | 2.8%        | 2.3%    | 2.3%    | 2.3%    | -           | \$6.99      | \$6.99        | \$6.99      | \$7.16          |
| Light Industrial      | 3.5%    | 3.3%        | 1.8%    | 1.8%    | 1.9%    | \$8.46      | \$8.60      | \$8.99        | \$8.74      | \$8.68          |
| Manufacturing         | -       | -           | -       | -       | -       | -           | -           | - ÷           | -           | -               |
| Whse/Dist             | 12.4%   | 12.4%       | 7.9%    | 7.0%    | 14.3%   | \$6.22      | \$6.16      | \$5.86        | \$5.78      | \$5.45          |
| Falcon                | -       | -           | -       | -       | -       | -           | -<br>-      | ç5.00<br>-    | -           | ç5.15<br>-      |
| Bulk Warehouse        | _       | -           | -       | -       | -       | -           | -           | -             | _           | _               |
| Flex                  | -       | -           | -       | -       | -       | -           | -           | -             | -           | -               |
| Light Industrial      | -       | -           |         | _       |         | -           | -           | _             | _           |                 |
| Manufacturing         | _       | _           | _       | _       | _       | -           | -           | _             | _           |                 |
| Whse/Dist             | _       | -           | -       | -       | _       | -           | -           | _             | -           |                 |
| Fountain / Security / |         |             |         |         |         |             |             |               |             |                 |
| Widefield             | -       | -           | -       | -       | 21.0%   | -           | -           | -             | -           | \$5.00          |
| Bulk Warehouse        | -       | -           | -       | -       | -       | -           | -           | -             | -           | -               |
| Flex                  | -       | -           | -       | -       | -       | -           | -           | -             | -           | _               |
| Light Industrial      | -       | -           | -       | -       | -       | -           | -           | -             | -           | -               |
| Manufacturing         | -       | -           | -       | -       | -       | -           | -           | -             | -           | _               |
| Whse/Dist             | -       | -           | -       | -       | 33.4%   | -           | -           | -             | -           | \$5.00          |
| Fountain/Security/    |         |             |         |         | 0011/0  |             |             |               |             | <i>q</i> si c c |
| Widefield             | 24.2%   | 21.0%       | 21.0%   | 21.0%   | -       | \$5.00      | \$5.00      | \$5.00        | \$5.00      | -               |
| Bulk Warehouse        | -       | -           | -       | -       | -       | -           | -           | -             | -           | -               |
| Flex                  | -       | -           | -       | -       | -       | -           | -           | -             | -           | -               |
| Light Industrial      | 8.7%    | -           | -       | -       | -       | \$4.99      | -           | -             | -           | -               |
| Manufacturing         | -       | -           | -       | -       | -       | -           | -           | -             | -           | -               |
| Whse/Dist             | 33.4%   | 33.4%       | 33.4%   | 33.4%   | -       | \$5.00      | \$5.00      | \$5.00        | \$5.00      | -               |
| Greater Downtown      | 11.0%   | 10.5%       | 10.5%   | 9.2%    | 9.2%    | \$5.47      | \$5.47      | \$6.47        | \$5.93      | \$6.76          |
| Bulk Warehouse        | -       | -           | -       | -       | -       | -           | -           | -             | -           | -               |
| Flex                  | -       | -           | -       | -       | -       | -           | -           | -             | -           | -               |
| Light Industrial      | 16.4%   | 15.6%       | 15.6%   | 13.7%   | 13.7%   | \$5.25      | \$5.25      | \$5.25        | \$5.00      | \$7.00          |
| Manufacturing         | -       | -           | -       | -       | -       | -           | -           | -             | -           | -               |
| Whse/Dist             | 4.8%    | 4.8%        | 4.6%    | 3.9%    | 3.9%    | \$6.50      | \$6.50      | \$8.23        | \$6.70      | \$6.70          |
| Northeast             | 8.8%    | 8.2%        | 7.7%    | 7.7%    | 12.4%   | \$9.19      | \$12.39     | \$12.45       | \$9.43      | \$10.75         |
| Bulk Warehouse        | -       | -           | -       | -       | -       | -           | -           | -             | -           | -               |
| Flex                  | 10.8%   | 10.1%       | 9.4%    | 9.4%    | 15.3%   | \$9.19      | \$12.39     | \$12.45       | \$9.43      | \$10.75         |
| Light Industrial      | -       | -           | -       | -       | -       | -           | -           | -             | -           | -               |
| Manufacturing         | -       | -           | -       | -       | -       | -           | -           | -             | -           | _               |
| Whse/Dist             | -       | -           | -       | -       | -       | -           | -           | -             | -           | -               |
| Northwest             | 17.9%   | 17.7%       | 17.7%   | 17.2%   | 16.9%   | \$7.23      | \$6.85      | \$6.57        | \$6.62      | \$6.96          |
| Bulk Warehouse        | 3.7%    | 3.7%        | 3.7%    | 3.7%    | 3.7%    | \$6.95      | \$6.95      | \$6.95        | \$6.95      | \$5.24          |
| Flex                  | 17.8%   | 17.5%       | 17.5%   | 15.2%   | 14.4%   | \$7.70      | \$7.43      | \$7.58        | \$7.84      | \$8.08          |
| Light Industrial      | 15.9%   | 17.9%       | 16.4%   | 16.4%   | 16.9%   | \$6.25      | \$5.87      | \$6.18        | \$6.25      | \$6.58          |
| Manufacturing         | 32.5%   | 32.5%       | 32.5%   | 32.5%   | 32.5%   | - 50.25     | -<br>-      | -             | -<br>-      | Ç0.50           |
| Whse/Dist             | 19.3%   | 18.6%       | 17.7%   | 18.4%   | 16.9%   | -<br>\$7.06 | -<br>\$6.55 | -<br>\$5.66   | -<br>\$5.73 | -<br>\$6.45     |
| VVIISE/ DISL          | 19.3%   | 10.0%       | 1/./%   | 10.4%   | 10.9%   | ٥U.VÇ       | Ş0.55       | 90.CÇ         | ŞJ./3       | Ş0.45           |

#### Vacancy Rates & Asking Rents

|                                | Vacancy Rate % |         |         |         |         |         | Weighted Av | verage Asking | Rent (NNN) |         |
|--------------------------------|----------------|---------|---------|---------|---------|---------|-------------|---------------|------------|---------|
|                                | 4Q 2015        | 1Q 2016 | 2Q 2016 | 3Q 2016 | 4Q 2016 | 4Q 2015 | 1Q 2016     | 2Q 2016       | 3Q 2016    | 4Q 2016 |
| Southeast                      | 10.2%          | 9.2%    | 8.2%    | 7.9%    | 8.2%    | \$6.56  | \$6.67      | \$7.10        | \$7.00     | \$6.92  |
| Bulk Warehouse                 | 19.9%          | 14.4%   | 14.4%   | 14.4%   | 21.0%   | \$5.53  | \$6.75      | \$6.75        | \$6.75     | \$7.17  |
| Flex                           | 17.0%          | 16.0%   | 15.8%   | 15.6%   | 16.0%   | \$7.30  | \$7.30      | \$7.46        | \$7.31     | \$7.03  |
| Light Industrial               | 9.1%           | 8.8%    | 8.1%    | 7.3%    | 6.6%    | \$6.36  | \$6.60      | \$7.16        | \$6.48     | \$6.56  |
| Manufacturing                  | -              | -       | -       | -       | -       | -       | -           | -             | -          | -       |
| Whse/Dist                      | 4.7%           | 4.4%    | 2.2%    | 2.2%    | 2.3%    | \$5.43  | \$5.70      | \$6.45        | \$6.42     | \$6.41  |
| Southwest                      | 3.4%           | 3.3%    | 2.5%    | 2.5%    | 2.5%    | -       | -           | -             | -          | \$6.95  |
| Bulk Warehouse                 | -              | -       | -       | -       | -       | -       | -           | -             | -          | -       |
| Flex                           | -              | -       | -       | -       | -       | -       | -           | -             | -          | \$6.95  |
| Light Industrial               | 3.7%           | 3.7%    | 2.3%    | 2.3%    | 2.3%    | -       | -           | -             | -          | -       |
| Manufacturing                  | -              | -       | -       | -       | -       | -       | -           | -             | -          | -       |
| Whse/Dist                      | 17.1%          | 17.1%   | 17.1%   | 17.1%   | 17.1%   | -       | -           | -             | -          | -       |
| Teller County / Woodland       | _              |         | _       | _       | 18.5%   |         | _           |               | _          | \$11.00 |
| Park                           | -              | -       | -       | -       | 10.3%   | -       | -           | -             | -          | Ş11.00  |
| Bulk Warehouse                 | -              | -       | -       | -       | -       | -       | -           | -             | -          | -       |
| Flex                           | -              | -       | -       | -       | 38.8%   | -       | -           | -             | -          | \$11.00 |
| Light Industrial               | -              | -       | -       | -       | -       | -       | -           | -             | -          | -       |
| Manufacturing                  | -              | -       | -       | -       | -       | -       | -           | -             | -          | -       |
| Whse/Dist                      | -              | -       | -       | -       | -       | -       | -           | -             | -          | -       |
| Teller County/Woodland<br>Park | 17.4%          | 17.4%   | 17.4%   | 17.4%   | -       | \$11.00 | \$11.00     | \$11.00       | \$11.00    | -       |
| Bulk Warehouse                 | -              | -       | -       | -       | -       | -       | -           | -             | -          | -       |
| Flex                           | 36.4%          | 36.4%   | 36.4%   | 36.4%   | -       | \$11.00 | \$11.00     | \$11.00       | \$11.00    | -       |
| Light Industrial               | -              | -       | -       | -       | -       | -       | -           | -             | -          | -       |
| Manufacturing                  | -              | -       | -       | -       | -       | -       | -           | -             | -          | -       |
| Whse/Dist                      | -              | -       | -       | -       | -       | -       | -           | -             | -          | -       |
| Tri-Lakes                      | 3.0%           | 2.3%    | 1.9%    | 2.1%    | 1.9%    | \$8.86  | \$9.01      | \$9.01        | \$9.01     | \$8.50  |
| Bulk Warehouse                 | -              | -       | -       | -       | -       | -       | -           | -             | -          | -       |
| Flex                           | 4.4%           | 1.9%    | 5.3%    | 5.3%    | 5.3%    | \$8.50  | \$8.50      | \$8.50        | \$8.50     | \$8.50  |
| Light Industrial               | 4.4%           | 3.9%    | 1.7%    | 2.2%    | 1.7%    | \$9.25  | \$9.25      | \$9.25        | \$9.25     | -       |
| Manufacturing                  | -              | -       | -       | -       | -       | -       | -           | -             | -          | -       |
| Whse/Dist                      | -              | -       | -       | -       | -       | -       | -           | -             | -          | \$8.50  |
| West Side / Manitou            | -              | -       | -       | -       | 3.6%    | -       | -           | -             | -          | -       |
| Bulk Warehouse                 | -              | -       | -       | -       | -       | -       | -           | -             | -          | -       |
| Flex                           | -              | -       | -       | -       | -       | -       | -           | -             | -          | -       |
| Light Industrial               | -              | -       | -       | -       | 5.7%    | -       | -           | -             | -          | -       |
| Manufacturing                  | -              | -       | -       | -       | -       | -       | -           | -             | -          | -       |
| Whse/Dist                      | -              | -       | -       | -       | -       | -       | -           | -             | -          | -       |
| West Side/Manitou              | 4.6%           | 4.6%    | 3.6%    | 3.6%    | -       | \$5.99  | \$5.99      | -             | -          | -       |
| Bulk Warehouse                 | -              | -       | -       | -       | -       | -       | -           | -             | -          | -       |
| Flex                           | -              | -       | -       | -       | -       | -       | -           | -             | -          | -       |
| Light Industrial               | 7.3%           | 7.3%    | 5.7%    | 5.7%    | -       | \$5.99  | \$5.99      | -             | -          | -       |
| Manufacturing                  | -              | -       | -       | -       | -       | -       | -           | -             | -          | -       |
| Whse/Dist                      | -              | -       | -       | -       | -       | -       | -           | -             | -          | -       |
| Overall                        | 12.5%          | 11.9%   | 11.3%   | 10.9%   | 11.4%   | \$6.73  | \$6.84      | \$7.11        | \$7.01     | \$7.33  |