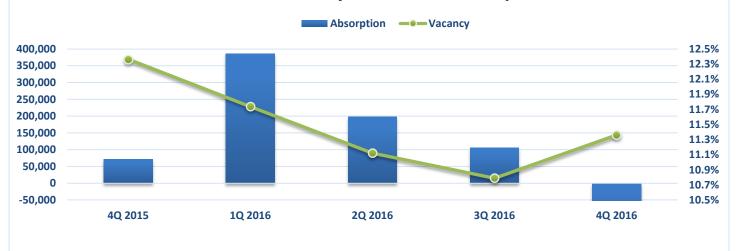

#### **Historical Vacancy Rate & Net Absorption**

2016 Q4 Market Trends © 2017 by Xceligent, Inc. All Rights Reserved

BUILDING DATA. EVERYWHERE. 5

#### **Overview**

- The Colorado Springs industrial market closed 4Q16 with negative 146,335 square feet (sf) of net absorption; although still positive with 554,736 sf year-to date.
- Leasing and sales activity for 4Q16 was sluggish due to the continued lack of desirable space in the market. Most of the leasing activity for 4Q16 came from company expansions and/or lease renewals.
- There continues to be a shortage of viable buildings in the 2,000 35,000 sf range, especially in buildings between 7,000-15,000 sf. This poses a problem for businesses looking for buildings with at least 22 foot or greater ceiling
- There is very minimal amounts of speculative construction planned throughout the area due to the ever increasing cost of land, materials and labor. Currently, there is only 30,400 sf of new construction in the Southeast submarket.
- Asking rents continue to increase in many of the submarkets throughout the greater Colorado Springs area as demand exceeds the supply.