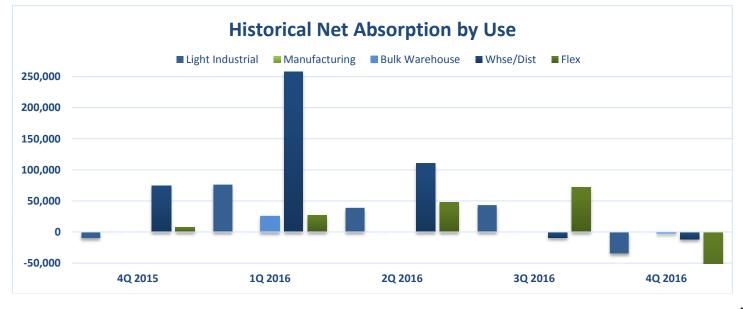

|                  | # of Bldgs | Inventory (sf) | Total Available (sf) | Total Vacant (sf) | Total Vacancy Rate<br>(%) | Total Quarterly Net<br>Absorption (sf) | YTD Total Net<br>Absorption (sf) |
|------------------|------------|----------------|----------------------|-------------------|---------------------------|----------------------------------------|----------------------------------|
| Bulk Warehouse   | 21         | 972,782        | 166,676              | 112,068           | 11.5%                     | -1,800                                 | 23,576                           |
| Flex             | 271        | 8,166,983      | 1,465,840            | 1,084,685         | 13.3%                     | -98,658                                | 60,780                           |
| Light Industrial | 907        | 13,242,972     | 1,525,289            | 1,241,381         | 9.4%                      | -34,475                                | 124,099                          |
| Manufacturing    | 12         | 1,154,521      | 210,000              | 210,000           | 18.2%                     | -                                      | -                                |
| Whse/Dist        | 238        | 8,137,437      | 1,123,891            | 950,443           | 11.7%                     | -11,402                                | 346,281                          |
| Overall          | 1,449      | 31,674,695     | 4,491,696            | 3,598,577         | 11.4%                     | -146,335                               | 554,736                          |

|                  | # of Bldgs | Inventory (sf) | Sum of Direct<br>Available (sf) | Direct Vacant (sf) | Direct Vacancy Rate<br>(%) | Direct Quarterly<br>Net Absorption (sf) | YTD Direct Net<br>Absorption (sf) |
|------------------|------------|----------------|---------------------------------|--------------------|----------------------------|-----------------------------------------|-----------------------------------|
| Bulk Warehouse   | 21         | 972,782        | 166,676                         | 112,068            | 11.5%                      | -1,800                                  | 23,576                            |
| Flex             | 271        | 8,166,983      | 1,451,840                       | 1,084,585          | 13.3%                      | -98,658                                 | -60,240                           |
| Light Industrial | 907        | 13,242,972     | 1,522,870                       | 1,238,962          | 9.4%                       | -34,475                                 | 111,445                           |
| Manufacturing    | 12         | 1,154,521      | 210,000                         | 210,000            | 18.2%                      | -                                       | -                                 |
| Whse/Dist        | 238        | 8,137,437      | 1,098,009                       | 950,443            | 11.7%                      | -11,402                                 | 338,281                           |
| Overall          | 1,449      | 31,674,695     | 4,449,395                       | 3,596,058          | 11.4%                      | -146,335                                | 413,062                           |

|                  | # of Bldgs | Inventory (sf) | Available Sublease<br>(sf) | Sublease Vacant<br>(sf) | Sublease Vacancy<br>Rate (%) | Sublease Quarterly<br>Absorption (sf) | YTD Sublease Net<br>Absorption (sf) |
|------------------|------------|----------------|----------------------------|-------------------------|------------------------------|---------------------------------------|-------------------------------------|
| Bulk Warehouse   | 21         | 972,782        | -                          | -                       | 0.0%                         | -                                     | -                                   |
| Flex             | 271        | 8,166,983      | 14,000                     | -                       | 0.0%                         | -                                     | 121,020                             |
| Light Industrial | 907        | 13,242,972     | 2,419                      | 2,419                   | 0.0%                         | -                                     | 12,654                              |
| Manufacturing    | 12         | 1,154,521      | -                          | -                       | 0.0%                         | -                                     | -                                   |
| Whse/Dist        | 238        | 8,137,437      | 25,882                     | -                       | 0.0%                         | -                                     | 8,000                               |
| Overall          | 1,449      | 31,674,695     | 42,301                     | 2,419                   | 0.0%                         | -                                     | 141,674                             |