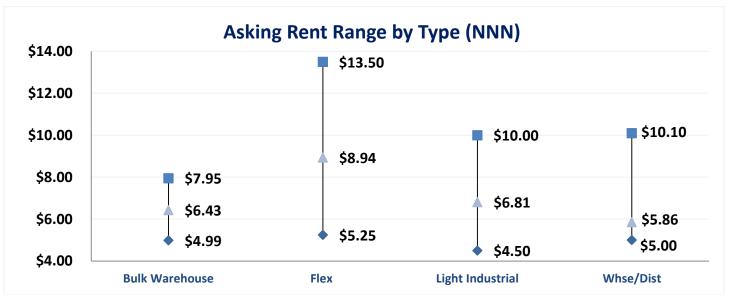

|                  | # of Bldgs | Inventory (sf) | Total Available (sf) | Total Vacant (sf) | Total Vacancy Rate<br>(%) | Total Quarterly Net<br>Absorption (sf) | YTD Total Net<br>Absorption (sf) |
|------------------|------------|----------------|----------------------|-------------------|---------------------------|----------------------------------------|----------------------------------|
| Bulk Warehouse   | 21         | 972,782        | 166,676              | 112,068           | 11.5%                     | -1,800                                 | 23,576                           |
| Flex             | 271        | 8,166,983      | 1,465,840            | 1,084,685         | 13.3%                     | -98,658                                | 60,780                           |
| Light Industrial | 907        | 13,242,972     | 1,525,289            | 1,241,381         | 9.4%                      | -34,475                                | 124,099                          |
| Manufacturing    | 12         | 1,154,521      | 210,000              | 210,000           | 18.2%                     | -                                      | -                                |
| Whse/Dist        | 238        | 8,137,437      | 1,123,891            | 950,443           | 11.7%                     | -11,402                                | 346,281                          |
| Overall          | 1,449      | 31,674,695     | 4,491,696            | 3,598,577         | 11.4%                     | -146,335                               | 554,736                          |

|                  | # of Bldgs | Inventory (sf) | Sum of Direct<br>Available (sf) | Direct Vacant (sf) | Direct Vacancy Rate<br>(%) | Direct Quarterly<br>Net Absorption (sf) | YTD Direct Net<br>Absorption (sf) |
|------------------|------------|----------------|---------------------------------|--------------------|----------------------------|-----------------------------------------|-----------------------------------|
| Bulk Warehouse   | 21         | 972,782        | 166,676                         | 112,068            | 11.5%                      | -1,800                                  | 23,576                            |
| Flex             | 271        | 8,166,983      | 1,451,840                       | 1,084,585          | 13.3%                      | -98,658                                 | -60,240                           |
| Light Industrial | 907        | 13,242,972     | 1,522,870                       | 1,238,962          | 9.4%                       | -34,475                                 | 111,445                           |
| Manufacturing    | 12         | 1,154,521      | 210,000                         | 210,000            | 18.2%                      | -                                       | -                                 |
| Whse/Dist        | 238        | 8,137,437      | 1,098,009                       | 950,443            | 11.7%                      | -11,402                                 | 338,281                           |
| Overall          | 1,449      | 31,674,695     | 4,449,395                       | 3,596,058          | 11.4%                      | -146,335                                | 413,062                           |

|                  | # of Bldgs | Inventory (sf) | Available Sublease<br>(sf) | Sublease Vacant<br>(sf) | Sublease Vacancy<br>Rate (%) | Sublease Quarterly<br>Absorption (sf) | YTD Sublease Net<br>Absorption (sf) |
|------------------|------------|----------------|----------------------------|-------------------------|------------------------------|---------------------------------------|-------------------------------------|
| Bulk Warehouse   | 21         | 972,782        | -                          | -                       | 0.0%                         | -                                     | -                                   |
| Flex             | 271        | 8,166,983      | 14,000                     | -                       | 0.0%                         | -                                     | 121,020                             |
| Light Industrial | 907        | 13,242,972     | 2,419                      | 2,419                   | 0.0%                         | -                                     | 12,654                              |
| Manufacturing    | 12         | 1,154,521      | -                          | -                       | 0.0%                         | -                                     | -                                   |
| Whse/Dist        | 238        | 8,137,437      | 25,882                     | -                       | 0.0%                         | -                                     | 8,000                               |
| Overall          | 1,449      | 31,674,695     | 42,301                     | 2,419                   | 0.0%                         | -                                     | 141,674                             |