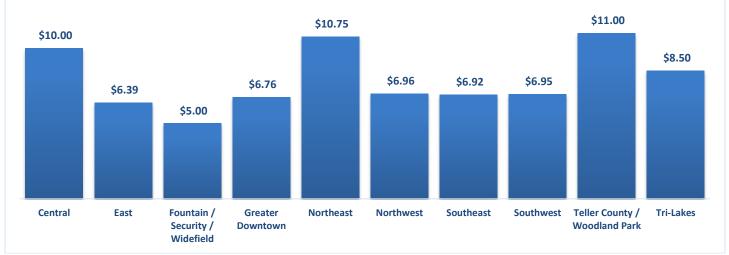

#### Vacancy Rates & Asking Rents

|                       | Vac     | ancy Rate % |         |         |         |             | Weighted Av | verage Asking | Rent (NNN)  |                 |
|-----------------------|---------|-------------|---------|---------|---------|-------------|-------------|---------------|-------------|-----------------|
|                       | 4Q 2015 | 1Q 2016     | 2Q 2016 | 3Q 2016 | 4Q 2016 | 4Q 2015     | 1Q 2016     | 2Q 2016       | 3Q 2016     | 4Q 2016         |
| Central               | 6.5%    | 7.4%        | 4.4%    | 4.4%    | 4.8%    | \$6.00      | \$7.98      | \$10.00       | \$10.00     | \$10.00         |
| Bulk Warehouse        | -       | -           | -       | -       | -       | -           | -           | -             | -           | -               |
| Flex                  | 13.3%   | 13.3%       | -       | -       | -       | \$6.00      | \$6.00      | -             | _           | _               |
| Light Industrial      | 4.9%    | 6.3%        | 6.5%    | 6.5%    | 6.5%    | -           | \$10.00     | \$10.00       | \$10.00     | \$10.00         |
| Manufacturing         | -       | -           | -       | -       | -       | -           | -           | -             | -           | -               |
| Whse/Dist             | -       | -           | -       | -       | 4.4%    | -           | -           | -             | -           | -               |
| East                  | 4.4%    | 4.6%        | 2.8%    | 2.7%    | 4.0%    | \$6.87      | \$7.03      | \$6.75        | \$6.77      | \$6.39          |
| Bulk Warehouse        | -       | -           |         | -       | -       | -           | -           | -             | -           | -               |
| Flex                  | 0.5%    | 2.8%        | 2.3%    | 2.3%    | 2.3%    | -           | \$6.99      | \$6.99        | \$6.99      | \$7.16          |
| Light Industrial      | 3.5%    | 3.3%        | 1.8%    | 1.8%    | 1.9%    | \$8.46      | \$8.60      | \$8.99        | \$8.74      | \$8.68          |
| Manufacturing         | -       | -           | -       | -       | -       | -           | -           | - ÷           | -           | -               |
| Whse/Dist             | 12.4%   | 12.4%       | 7.9%    | 7.0%    | 14.3%   | \$6.22      | \$6.16      | \$5.86        | \$5.78      | \$5.45          |
| Falcon                | -       | -           | -       | -       | -       | -           | -<br>-      | ç5.00<br>-    | -           | ç5.15<br>-      |
| Bulk Warehouse        | _       | -           | -       | -       | -       | -           | -           | -             | _           | _               |
| Flex                  | -       | -           | -       | -       | -       | -           | -           | -             | -           | -               |
| Light Industrial      | -       | -           |         | _       |         | -           | -           | _             | _           |                 |
| Manufacturing         | _       | _           | _       | _       | _       | -           | -           | _             | _           |                 |
| Whse/Dist             | _       | -           | -       | -       | _       | -           | -           | _             | -           |                 |
| Fountain / Security / |         |             |         |         |         |             |             |               |             |                 |
| Widefield             | -       | -           | -       | -       | 21.0%   | -           | -           | -             | -           | \$5.00          |
| Bulk Warehouse        | -       | -           | -       | -       | -       | -           | -           | -             | -           | -               |
| Flex                  | -       | -           | -       | -       | -       | -           | -           | -             | -           | _               |
| Light Industrial      | -       | -           | -       | -       | -       | -           | -           | -             | -           | -               |
| Manufacturing         | -       | -           | -       | -       | -       | -           | -           | -             | -           | _               |
| Whse/Dist             | -       | -           | -       | -       | 33.4%   | -           | -           | -             | -           | \$5.00          |
| Fountain/Security/    |         |             |         |         | 0011/0  |             |             |               |             | <i>q</i> si c c |
| Widefield             | 24.2%   | 21.0%       | 21.0%   | 21.0%   | -       | \$5.00      | \$5.00      | \$5.00        | \$5.00      | -               |
| Bulk Warehouse        | -       | -           | -       | -       | -       | -           | -           | -             | -           | -               |
| Flex                  | -       | -           | -       | -       | -       | -           | -           | -             | -           | -               |
| Light Industrial      | 8.7%    | -           | -       | -       | -       | \$4.99      | -           | -             | -           | -               |
| Manufacturing         | -       | -           | -       | -       | -       | -           | -           | -             | -           | -               |
| Whse/Dist             | 33.4%   | 33.4%       | 33.4%   | 33.4%   | -       | \$5.00      | \$5.00      | \$5.00        | \$5.00      | -               |
| Greater Downtown      | 11.0%   | 10.5%       | 10.5%   | 9.2%    | 9.2%    | \$5.47      | \$5.47      | \$6.47        | \$5.93      | \$6.76          |
| Bulk Warehouse        | -       | -           | -       | -       | -       | -           | -           | -             | -           | -               |
| Flex                  | -       | -           | -       | -       | -       | -           | -           | -             | -           | -               |
| Light Industrial      | 16.4%   | 15.6%       | 15.6%   | 13.7%   | 13.7%   | \$5.25      | \$5.25      | \$5.25        | \$5.00      | \$7.00          |
| Manufacturing         | -       | -           | -       | -       | -       | -           | -           | -             | -           | -               |
| Whse/Dist             | 4.8%    | 4.8%        | 4.6%    | 3.9%    | 3.9%    | \$6.50      | \$6.50      | \$8.23        | \$6.70      | \$6.70          |
| Northeast             | 8.8%    | 8.2%        | 7.7%    | 7.7%    | 12.4%   | \$9.19      | \$12.39     | \$12.45       | \$9.43      | \$10.75         |
| Bulk Warehouse        | -       | -           | -       | -       | -       | -           | -           | -             | -           | -               |
| Flex                  | 10.8%   | 10.1%       | 9.4%    | 9.4%    | 15.3%   | \$9.19      | \$12.39     | \$12.45       | \$9.43      | \$10.75         |
| Light Industrial      | -       | -           | -       | -       | -       | -           | -           | -             | -           | -               |
| Manufacturing         | -       | -           | -       | -       | -       | -           | -           | -             | -           | _               |
| Whse/Dist             | -       | -           | -       | -       | -       | -           | -           | -             | -           | -               |
| Northwest             | 17.9%   | 17.7%       | 17.7%   | 17.2%   | 16.9%   | \$7.23      | \$6.85      | \$6.57        | \$6.62      | \$6.96          |
| Bulk Warehouse        | 3.7%    | 3.7%        | 3.7%    | 3.7%    | 3.7%    | \$6.95      | \$6.95      | \$6.95        | \$6.95      | \$5.24          |
| Flex                  | 17.8%   | 17.5%       | 17.5%   | 15.2%   | 14.4%   | \$7.70      | \$7.43      | \$7.58        | \$7.84      | \$8.08          |
| Light Industrial      | 15.9%   | 17.9%       | 16.4%   | 16.4%   | 16.9%   | \$6.25      | \$5.87      | \$6.18        | \$6.25      | \$6.58          |
| Manufacturing         | 32.5%   | 32.5%       | 32.5%   | 32.5%   | 32.5%   | - 50.25     | -<br>-      | -             | -<br>-      | Ç0.50           |
| Whse/Dist             | 19.3%   | 18.6%       | 17.7%   | 18.4%   | 16.9%   | -<br>\$7.06 | -<br>\$6.55 | -<br>\$5.66   | -<br>\$5.73 | -<br>\$6.45     |
| VVIISE/ DISL          | 19.3%   | 10.0%       | 1/./%   | 10.4%   | 10.9%   | ٥U.VÇ       | Ş0.55       | 90.CÇ         | ŞJ./3       | Ş0.45           |

#### Vacancy Rates & Asking Rents

|                                | Vacancy Rate % |         |         |         |         |         | Weighted Av | verage Asking | Rent (NNN) |         |
|--------------------------------|----------------|---------|---------|---------|---------|---------|-------------|---------------|------------|---------|
|                                | 4Q 2015        | 1Q 2016 | 2Q 2016 | 3Q 2016 | 4Q 2016 | 4Q 2015 | 1Q 2016     | 2Q 2016       | 3Q 2016    | 4Q 2016 |
| Southeast                      | 10.2%          | 9.2%    | 8.2%    | 7.9%    | 8.2%    | \$6.56  | \$6.67      | \$7.10        | \$7.00     | \$6.92  |
| Bulk Warehouse                 | 19.9%          | 14.4%   | 14.4%   | 14.4%   | 21.0%   | \$5.53  | \$6.75      | \$6.75        | \$6.75     | \$7.17  |
| Flex                           | 17.0%          | 16.0%   | 15.8%   | 15.6%   | 16.0%   | \$7.30  | \$7.30      | \$7.46        | \$7.31     | \$7.03  |
| Light Industrial               | 9.1%           | 8.8%    | 8.1%    | 7.3%    | 6.6%    | \$6.36  | \$6.60      | \$7.16        | \$6.48     | \$6.56  |
| Manufacturing                  | -              | -       | -       | -       | -       | -       | -           | -             | -          | -       |
| Whse/Dist                      | 4.7%           | 4.4%    | 2.2%    | 2.2%    | 2.3%    | \$5.43  | \$5.70      | \$6.45        | \$6.42     | \$6.41  |
| Southwest                      | 3.4%           | 3.3%    | 2.5%    | 2.5%    | 2.5%    | -       | -           | -             | -          | \$6.95  |
| Bulk Warehouse                 | -              | -       | -       | -       | -       | -       | -           | -             | -          | -       |
| Flex                           | -              | -       | -       | -       | -       | -       | -           | -             | -          | \$6.95  |
| Light Industrial               | 3.7%           | 3.7%    | 2.3%    | 2.3%    | 2.3%    | -       | -           | -             | -          | -       |
| Manufacturing                  | -              | -       | -       | -       | -       | -       | -           | -             | -          | -       |
| Whse/Dist                      | 17.1%          | 17.1%   | 17.1%   | 17.1%   | 17.1%   | -       | -           | -             | -          | -       |
| Teller County / Woodland       | _              |         | _       | _       | 18.5%   |         | _           |               | _          | \$11.00 |
| Park                           | -              | -       | -       | -       | 10.3%   | -       | -           | -             | -          | Ş11.00  |
| Bulk Warehouse                 | -              | -       | -       | -       | -       | -       | -           | -             | -          | -       |
| Flex                           | -              | -       | -       | -       | 38.8%   | -       | -           | -             | -          | \$11.00 |
| Light Industrial               | -              | -       | -       | -       | -       | -       | -           | -             | -          | -       |
| Manufacturing                  | -              | -       | -       | -       | -       | -       | -           | -             | -          | -       |
| Whse/Dist                      | -              | -       | -       | -       | -       | -       | -           | -             | -          | -       |
| Teller County/Woodland<br>Park | 17.4%          | 17.4%   | 17.4%   | 17.4%   | -       | \$11.00 | \$11.00     | \$11.00       | \$11.00    | -       |
| Bulk Warehouse                 | -              | -       | -       | -       | -       | -       | -           | -             | -          | -       |
| Flex                           | 36.4%          | 36.4%   | 36.4%   | 36.4%   | -       | \$11.00 | \$11.00     | \$11.00       | \$11.00    | -       |
| Light Industrial               | -              | -       | -       | -       | -       | -       | -           | -             | -          | -       |
| Manufacturing                  | -              | -       | -       | -       | -       | -       | -           | -             | -          | -       |
| Whse/Dist                      | -              | -       | -       | -       | -       | -       | -           | -             | -          | -       |
| Tri-Lakes                      | 3.0%           | 2.3%    | 1.9%    | 2.1%    | 1.9%    | \$8.86  | \$9.01      | \$9.01        | \$9.01     | \$8.50  |
| Bulk Warehouse                 | -              | -       | -       | -       | -       | -       | -           | -             | -          | -       |
| Flex                           | 4.4%           | 1.9%    | 5.3%    | 5.3%    | 5.3%    | \$8.50  | \$8.50      | \$8.50        | \$8.50     | \$8.50  |
| Light Industrial               | 4.4%           | 3.9%    | 1.7%    | 2.2%    | 1.7%    | \$9.25  | \$9.25      | \$9.25        | \$9.25     | -       |
| Manufacturing                  | -              | -       | -       | -       | -       | -       | -           | -             | -          | -       |
| Whse/Dist                      | -              | -       | -       | -       | -       | -       | -           | -             | -          | \$8.50  |
| West Side / Manitou            | -              | -       | -       | -       | 3.6%    | -       | -           | -             | -          | -       |
| Bulk Warehouse                 | -              | -       | -       | -       | -       | -       | -           | -             | -          | -       |
| Flex                           | -              | -       | -       | -       | -       | -       | -           | -             | -          | -       |
| Light Industrial               | -              | -       | -       | -       | 5.7%    | -       | -           | -             | -          | -       |
| Manufacturing                  | -              | -       | -       | -       | -       | -       | -           | -             | -          | -       |
| Whse/Dist                      | -              | -       | -       | -       | -       | -       | -           | -             | -          | -       |
| West Side/Manitou              | 4.6%           | 4.6%    | 3.6%    | 3.6%    | -       | \$5.99  | \$5.99      | -             | -          | -       |
| Bulk Warehouse                 | -              | -       | -       | -       | -       | -       | -           | -             | -          | -       |
| Flex                           | -              | -       | -       | -       | -       | -       | -           | -             | -          | -       |
| Light Industrial               | 7.3%           | 7.3%    | 5.7%    | 5.7%    | -       | \$5.99  | \$5.99      | -             | -          | -       |
| Manufacturing                  | -              | -       | -       | -       | -       | -       | -           | -             | -          | -       |
| Whse/Dist                      | -              | -       | -       | -       | -       | -       | -           | -             | -          | -       |
| Overall                        | 12.5%          | 11.9%   | 11.3%   | 10.9%   | 11.4%   | \$6.73  | \$6.84      | \$7.11        | \$7.01     | \$7.33  |

#### Weighted Average Asking Rent by Submarket (NNN)

2016 Q4 Market Trends © 2017 by Xceligent, Inc. All Rights Reserved

BUILDING DATA. EVERYWHERE. 9

| Largest Absorption Changes |                             |                                          |           |                        |  |  |  |  |  |
|----------------------------|-----------------------------|------------------------------------------|-----------|------------------------|--|--|--|--|--|
| Property Name              | Occupied or<br>Vacated (sf) | Tenant Name                              | Submarket | Specific Use           |  |  |  |  |  |
| Talamine Business Center   | 24,266                      | Clubstore Outlet and HomeRun Electronics | Northwest | Flex                   |  |  |  |  |  |
| Janitell Executive Center  | 13,500                      | Companion Habitats                       | Northwest | Warehouse/Distribution |  |  |  |  |  |
| 1935 Jamboree Dr           | 6,225                       | Jakt Muscle                              | Northeast | Flex                   |  |  |  |  |  |
| 2025 Aerospace Dr          | 3,450                       | Hardwood Flooring Specialists            | Southeast | Flex                   |  |  |  |  |  |
| 1835-1853 S Murray Blvd    | -7,088                      | Consolidated Utility Services            | Southeast | Light Industrial       |  |  |  |  |  |
| 5735 Industrial Pl         | -11,667                     | Furnace Physician & A/C Specialists      | Southeast | Flex                   |  |  |  |  |  |
| 613-615 Valley St          | -40,000                     | 5 Star Moving & Storage                  | East      | Warehouse/Distribution |  |  |  |  |  |
| 8145-8425 N Union Blvd     | -107,180                    | Direct Checks                            | Northeast | Flex                   |  |  |  |  |  |