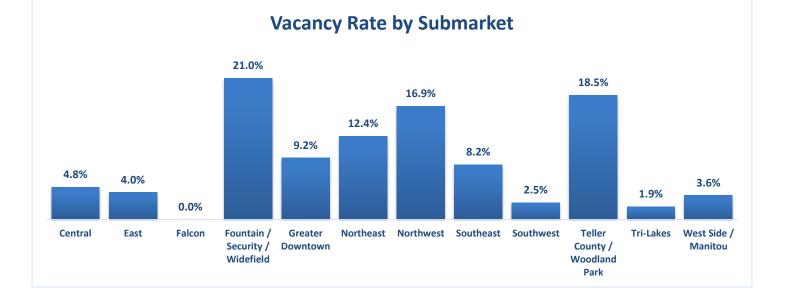

#### Vacancy Rates & Asking Rents

|                       | Vac     | ancy Rate % |         |         |         |             | Weighted Av | verage Asking | Rent (NNN)  |                 |
|-----------------------|---------|-------------|---------|---------|---------|-------------|-------------|---------------|-------------|-----------------|
|                       | 4Q 2015 | 1Q 2016     | 2Q 2016 | 3Q 2016 | 4Q 2016 | 4Q 2015     | 1Q 2016     | 2Q 2016       | 3Q 2016     | 4Q 2016         |
| Central               | 6.5%    | 7.4%        | 4.4%    | 4.4%    | 4.8%    | \$6.00      | \$7.98      | \$10.00       | \$10.00     | \$10.00         |
| Bulk Warehouse        | -       | -           | -       | -       | -       | -           | -           | -             | -           | -               |
| Flex                  | 13.3%   | 13.3%       | -       | -       | -       | \$6.00      | \$6.00      | -             | _           | _               |
| Light Industrial      | 4.9%    | 6.3%        | 6.5%    | 6.5%    | 6.5%    | -           | \$10.00     | \$10.00       | \$10.00     | \$10.00         |
| Manufacturing         | -       | -           | -       | -       | -       | -           | -           | -             | -           | -               |
| Whse/Dist             | -       | -           | -       | -       | 4.4%    | -           | -           | -             | -           | -               |
| East                  | 4.4%    | 4.6%        | 2.8%    | 2.7%    | 4.0%    | \$6.87      | \$7.03      | \$6.75        | \$6.77      | \$6.39          |
| Bulk Warehouse        | -       | -           |         | -       | -       | -           | -           | -             | -           | -               |
| Flex                  | 0.5%    | 2.8%        | 2.3%    | 2.3%    | 2.3%    | -           | \$6.99      | \$6.99        | \$6.99      | \$7.16          |
| Light Industrial      | 3.5%    | 3.3%        | 1.8%    | 1.8%    | 1.9%    | \$8.46      | \$8.60      | \$8.99        | \$8.74      | \$8.68          |
| Manufacturing         | -       | -           | -       | -       | -       | -           | -           | - ÷           | -           | -               |
| Whse/Dist             | 12.4%   | 12.4%       | 7.9%    | 7.0%    | 14.3%   | \$6.22      | \$6.16      | \$5.86        | \$5.78      | \$5.45          |
| Falcon                | -       | -           | -       | -       | -       | -           | -<br>-      | ç5.00<br>-    | -           | ç5.15<br>-      |
| Bulk Warehouse        | _       | -           | -       | -       | -       | -           | -           | -             | _           | _               |
| Flex                  | -       | -           | -       | -       | -       | -           | -           | -             | -           | -               |
| Light Industrial      | -       | -           |         | _       |         | -           | -           | _             | _           |                 |
| Manufacturing         | _       | _           | _       | _       | _       | -           | -           | _             | _           |                 |
| Whse/Dist             | _       | -           | -       | -       | _       | -           | -           | _             | -           |                 |
| Fountain / Security / |         |             |         |         |         |             |             |               |             |                 |
| Widefield             | -       | -           | -       | -       | 21.0%   | -           | -           | -             | -           | \$5.00          |
| Bulk Warehouse        | -       | -           | -       | -       | -       | -           | -           | -             | -           | -               |
| Flex                  | -       | -           | -       | -       | -       | -           | -           | -             | -           | _               |
| Light Industrial      | -       | -           | -       | -       | -       | -           | -           | -             | -           | -               |
| Manufacturing         | -       | -           | -       | -       | -       | -           | -           | -             | -           | _               |
| Whse/Dist             | -       | -           | -       | -       | 33.4%   | -           | -           | -             | -           | \$5.00          |
| Fountain/Security/    |         |             |         |         | 0011/0  |             |             |               |             | <i>q</i> si c c |
| Widefield             | 24.2%   | 21.0%       | 21.0%   | 21.0%   | -       | \$5.00      | \$5.00      | \$5.00        | \$5.00      | -               |
| Bulk Warehouse        | -       | -           | -       | -       | -       | -           | -           | -             | -           | -               |
| Flex                  | -       | -           | -       | -       | -       | -           | -           | -             | -           | -               |
| Light Industrial      | 8.7%    | -           | -       | -       | -       | \$4.99      | -           | -             | -           | -               |
| Manufacturing         | -       | -           | -       | -       | -       | -           | -           | -             | -           | -               |
| Whse/Dist             | 33.4%   | 33.4%       | 33.4%   | 33.4%   | -       | \$5.00      | \$5.00      | \$5.00        | \$5.00      | -               |
| Greater Downtown      | 11.0%   | 10.5%       | 10.5%   | 9.2%    | 9.2%    | \$5.47      | \$5.47      | \$6.47        | \$5.93      | \$6.76          |
| Bulk Warehouse        | -       | -           | -       | -       | -       | -           | -           | -             | -           | -               |
| Flex                  | -       | -           | -       | -       | -       | -           | -           | -             | -           | -               |
| Light Industrial      | 16.4%   | 15.6%       | 15.6%   | 13.7%   | 13.7%   | \$5.25      | \$5.25      | \$5.25        | \$5.00      | \$7.00          |
| Manufacturing         | -       | -           | -       | -       | -       | -           | -           | -             | -           | -               |
| Whse/Dist             | 4.8%    | 4.8%        | 4.6%    | 3.9%    | 3.9%    | \$6.50      | \$6.50      | \$8.23        | \$6.70      | \$6.70          |
| Northeast             | 8.8%    | 8.2%        | 7.7%    | 7.7%    | 12.4%   | \$9.19      | \$12.39     | \$12.45       | \$9.43      | \$10.75         |
| Bulk Warehouse        | -       | -           | -       | -       | -       | -           | -           | -             | -           | -               |
| Flex                  | 10.8%   | 10.1%       | 9.4%    | 9.4%    | 15.3%   | \$9.19      | \$12.39     | \$12.45       | \$9.43      | \$10.75         |
| Light Industrial      | -       | -           | -       | -       | -       | -           | -           | -             | -           | -               |
| Manufacturing         | -       | -           | -       | -       | -       | -           | -           | -             | -           | _               |
| Whse/Dist             | -       | -           | -       | -       | -       | -           | -           | -             | -           | -               |
| Northwest             | 17.9%   | 17.7%       | 17.7%   | 17.2%   | 16.9%   | \$7.23      | \$6.85      | \$6.57        | \$6.62      | \$6.96          |
| Bulk Warehouse        | 3.7%    | 3.7%        | 3.7%    | 3.7%    | 3.7%    | \$6.95      | \$6.95      | \$6.95        | \$6.95      | \$5.24          |
| Flex                  | 17.8%   | 17.5%       | 17.5%   | 15.2%   | 14.4%   | \$7.70      | \$7.43      | \$7.58        | \$7.84      | \$8.08          |
| Light Industrial      | 15.9%   | 17.9%       | 16.4%   | 16.4%   | 16.9%   | \$6.25      | \$5.87      | \$6.18        | \$6.25      | \$6.58          |
| Manufacturing         | 32.5%   | 32.5%       | 32.5%   | 32.5%   | 32.5%   | - 50.25     | -<br>-      | -             | -<br>-      | Ç0.50           |
| Whse/Dist             | 19.3%   | 18.6%       | 17.7%   | 18.4%   | 16.9%   | -<br>\$7.06 | -<br>\$6.55 | -<br>\$5.66   | -<br>\$5.73 | -<br>\$6.45     |
| VVIISE/ DISL          | 19.3%   | 10.0%       | 1/./%   | 10.4%   | 10.9%   | ٥U.VÇ       | Ş0.55       | 90.CÇ         | ŞJ./3       | Ş0.45           |

#### Vacancy Rates & Asking Rents

|                                | Vacancy Rate % |         |         |         |         |         | Weighted Av | verage Asking | Rent (NNN) |         |
|--------------------------------|----------------|---------|---------|---------|---------|---------|-------------|---------------|------------|---------|
|                                | 4Q 2015        | 1Q 2016 | 2Q 2016 | 3Q 2016 | 4Q 2016 | 4Q 2015 | 1Q 2016     | 2Q 2016       | 3Q 2016    | 4Q 2016 |
| Southeast                      | 10.2%          | 9.2%    | 8.2%    | 7.9%    | 8.2%    | \$6.56  | \$6.67      | \$7.10        | \$7.00     | \$6.92  |
| Bulk Warehouse                 | 19.9%          | 14.4%   | 14.4%   | 14.4%   | 21.0%   | \$5.53  | \$6.75      | \$6.75        | \$6.75     | \$7.17  |
| Flex                           | 17.0%          | 16.0%   | 15.8%   | 15.6%   | 16.0%   | \$7.30  | \$7.30      | \$7.46        | \$7.31     | \$7.03  |
| Light Industrial               | 9.1%           | 8.8%    | 8.1%    | 7.3%    | 6.6%    | \$6.36  | \$6.60      | \$7.16        | \$6.48     | \$6.56  |
| Manufacturing                  | -              | -       | -       | -       | -       | -       | -           | -             | -          | -       |
| Whse/Dist                      | 4.7%           | 4.4%    | 2.2%    | 2.2%    | 2.3%    | \$5.43  | \$5.70      | \$6.45        | \$6.42     | \$6.41  |
| Southwest                      | 3.4%           | 3.3%    | 2.5%    | 2.5%    | 2.5%    | -       | -           | -             | -          | \$6.95  |
| Bulk Warehouse                 | -              | -       | -       | -       | -       | -       | -           | -             | -          | -       |
| Flex                           | -              | -       | -       | -       | -       | -       | -           | -             | -          | \$6.95  |
| Light Industrial               | 3.7%           | 3.7%    | 2.3%    | 2.3%    | 2.3%    | -       | -           | -             | -          | -       |
| Manufacturing                  | -              | -       | -       | -       | -       | -       | -           | -             | -          | -       |
| Whse/Dist                      | 17.1%          | 17.1%   | 17.1%   | 17.1%   | 17.1%   | -       | -           | -             | -          | -       |
| Teller County / Woodland       | _              |         | _       | _       | 18.5%   |         | _           |               | _          | \$11.00 |
| Park                           | -              | -       | -       | -       | 10.3%   | -       | -           | -             | -          | Ş11.00  |
| Bulk Warehouse                 | -              | -       | -       | -       | -       | -       | -           | -             | -          | -       |
| Flex                           | -              | -       | -       | -       | 38.8%   | -       | -           | -             | -          | \$11.00 |
| Light Industrial               | -              | -       | -       | -       | -       | -       | -           | -             | -          | -       |
| Manufacturing                  | -              | -       | -       | -       | -       | -       | -           | -             | -          | -       |
| Whse/Dist                      | -              | -       | -       | -       | -       | -       | -           | -             | -          | -       |
| Teller County/Woodland<br>Park | 17.4%          | 17.4%   | 17.4%   | 17.4%   | -       | \$11.00 | \$11.00     | \$11.00       | \$11.00    | -       |
| Bulk Warehouse                 | -              | -       | -       | -       | -       | -       | -           | -             | -          | -       |
| Flex                           | 36.4%          | 36.4%   | 36.4%   | 36.4%   | -       | \$11.00 | \$11.00     | \$11.00       | \$11.00    | -       |
| Light Industrial               | -              | -       | -       | -       | -       | -       | -           | -             | -          | -       |
| Manufacturing                  | -              | -       | -       | -       | -       | -       | -           | -             | -          | -       |
| Whse/Dist                      | -              | -       | -       | -       | -       | -       | -           | -             | -          | -       |
| Tri-Lakes                      | 3.0%           | 2.3%    | 1.9%    | 2.1%    | 1.9%    | \$8.86  | \$9.01      | \$9.01        | \$9.01     | \$8.50  |
| Bulk Warehouse                 | -              | -       | -       | -       | -       | -       | -           | -             | -          | -       |
| Flex                           | 4.4%           | 1.9%    | 5.3%    | 5.3%    | 5.3%    | \$8.50  | \$8.50      | \$8.50        | \$8.50     | \$8.50  |
| Light Industrial               | 4.4%           | 3.9%    | 1.7%    | 2.2%    | 1.7%    | \$9.25  | \$9.25      | \$9.25        | \$9.25     | -       |
| Manufacturing                  | -              | -       | -       | -       | -       | -       | -           | -             | -          | -       |
| Whse/Dist                      | -              | -       | -       | -       | -       | -       | -           | -             | -          | \$8.50  |
| West Side / Manitou            | -              | -       | -       | -       | 3.6%    | -       | -           | -             | -          | -       |
| Bulk Warehouse                 | -              | -       | -       | -       | -       | -       | -           | -             | -          | -       |
| Flex                           | -              | -       | -       | -       | -       | -       | -           | -             | -          | -       |
| Light Industrial               | -              | -       | -       | -       | 5.7%    | -       | -           | -             | -          | -       |
| Manufacturing                  | -              | -       | -       | -       | -       | -       | -           | -             | -          | -       |
| Whse/Dist                      | -              | -       | -       | -       | -       | -       | -           | -             | -          | -       |
| West Side/Manitou              | 4.6%           | 4.6%    | 3.6%    | 3.6%    | -       | \$5.99  | \$5.99      | -             | -          | -       |
| Bulk Warehouse                 | -              | -       | -       | -       | -       | -       | -           | -             | -          | -       |
| Flex                           | -              | -       | -       | -       | -       | -       | -           | -             | -          | -       |
| Light Industrial               | 7.3%           | 7.3%    | 5.7%    | 5.7%    | -       | \$5.99  | \$5.99      | -             | -          | -       |
| Manufacturing                  | -              | -       | -       | -       | -       | -       | -           | -             | -          | -       |
| Whse/Dist                      | -              | -       | -       | -       | -       | -       | -           | -             | -          | -       |
| Overall                        | 12.5%          | 11.9%   | 11.3%   | 10.9%   | 11.4%   | \$6.73  | \$6.84      | \$7.11        | \$7.01     | \$7.33  |

#### Vacancy Rates & Asking Rents