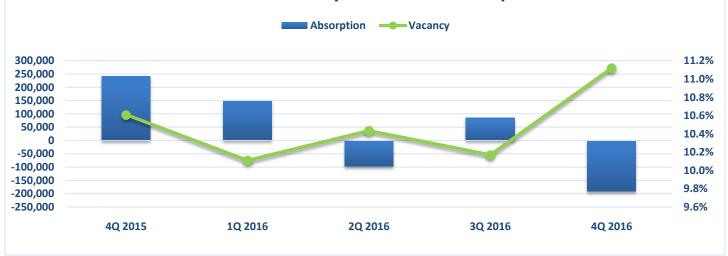

#### Historical Vacancy Rate & Net Absorption

#### Overview

- The Colorado Springs office market ended 4Q16 with negative 191,221 square feet (sf) of net absorption bringing the year-end total to -99,320 sf. Honeywell Aerospace Company vacated 164,582 sf, which accounted for a majority of the negative absorption.
- 4Q16 leasing and sales activity were strong especially in Class A and Class B buildings. Activity within Class C buildings was stagnant in most areas throughout the region.
- Tenant activity was high, especially for those looking to lease 30,000 sf and larger spaces. A majority of this activity was health care related businesses, financial tech firms, Department of Defense contractors and financial lenders.
- Lease rates are still at all-time highs, and are still increasing in several areas, especially in the North and Greater Downtown submarkets. Landlords are offering tenant concessions to prospective tenants in either free rent and/or higher tenant improvement allowances.
- Speculative construction levels are still very low due to the high costs of land, materials and labor. There is currently 26,206 sf of construction in the Northeast sector of the region.