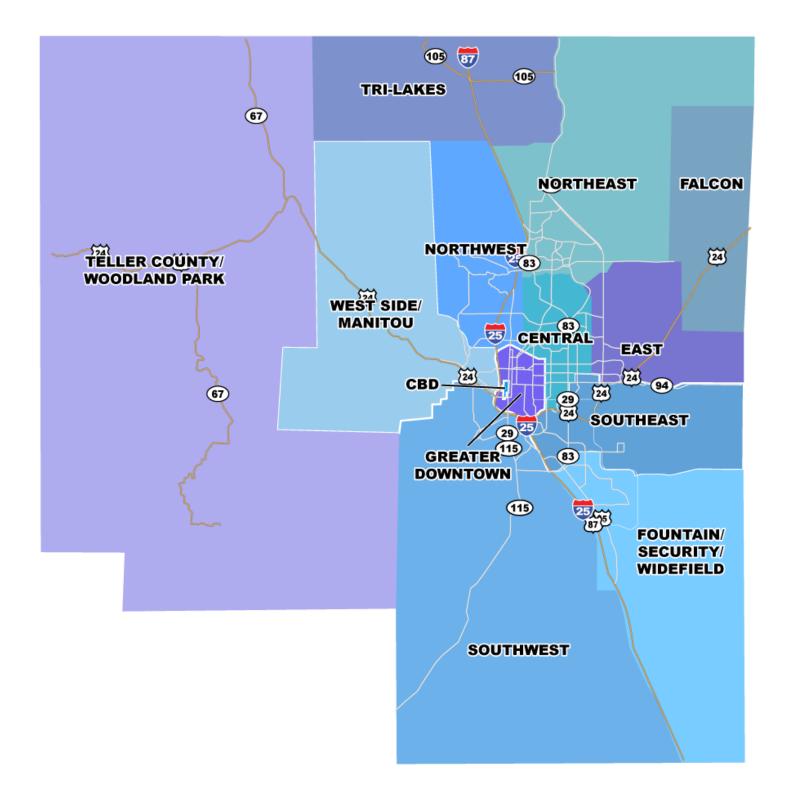

|
| Net Absorption                        | The net change in occupancy from quarter to quarter, expressed in square feet.                                                                                                                                                                                                                                                |
| Weighted Average<br>Direct Lease Rent | The weighted average of all direct asking lease rents expressed as a full service/gross rental rate and weighted on total direct available square feet. Non-full service rents (such as NNN) have been grossed up to reflect a full service/gross rate.                                                                       |

#### **Office Submarket Map**

### CELIGENT



#### Overview

- The Colorado Springs office market ended 4Q16 with negative 191,221 square feet (sf) of net absorption bringing the year-end total to -99,320 sf. Honeywell Aerospace Company vacated 164,582 sf, which accounted for a majority of the negative absorption.
- 4Q16 leasing and sales activity were strong especially in Class A and Class B buildings. Activity within Class C buildings was stagnant in most areas throughout the region.
- Tenant activity was high, especially for those looking to lease 30,000 sf and larger spaces. A majority of this activity was health care related businesses, financial tech firms, Department of Defense contractors and financial lenders.
- Lease rates are still at all-time highs, and are still increasing in several areas, especially in the North and G