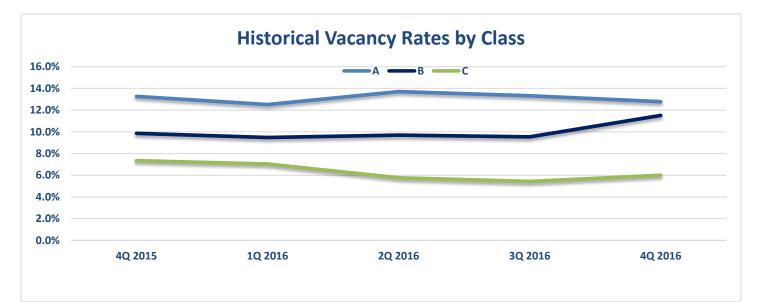

### Vacancy Rates & Asking Rents

| CBD A B C Central A B C C East A B C C East A B C Fountain / Security / Widefield A B C C East C C C C C C C C C C C C C C C C C C C | 4Q 2015<br>8.5%<br>11.1%<br>7.3%<br>7.0%<br>12.0%<br>13.0%<br>13.0%<br>13.8%<br>13.8%<br>13.8%<br>15.9%<br>15.9%<br>9.8% | 1Q 2016<br>8.2%<br>11.4%<br>6.5%<br>7.1%<br>1.1.9%<br>11.9%<br>13.1%<br>10.4%<br>10.5%<br>10.5% | 2Q 2016<br>8.0%<br>10.1%<br>7.0%<br>6.7%<br>11.1%<br>7.7%<br>13.0%<br>7.0%<br>13.0% | 3Q 2016<br>7.8%<br>9.3%<br>7.0%<br>11.4%<br>7.7%<br>13.3%<br>7.0%<br>0.9%<br>-<br>1.7% | 4Q 2016<br>7.0%<br>8.9%<br>5.6%<br>8.3%<br>11.4%<br>9.5%<br>13.2%<br>6.3%<br>0.9% | 4Q 2015<br>\$23.73<br>\$24.62<br>\$19.21<br>\$14.30<br>\$21.09<br>\$13.39<br>\$14.36<br>\$22.90    | 1Q 2016<br>\$23.77<br>\$24.75<br>\$23.81<br>\$19.07<br>\$14.48<br>\$21.08<br>\$13.80<br>\$13.81<br>\$23.40 | 2Q 2016<br>\$23.26<br>\$24.47<br>\$19.25<br>\$19.25<br>\$13.99<br>\$21.12<br>\$13.30<br>\$13.49 | 3Q 2016<br>\$22.97<br>\$24.40<br>\$23.26<br>\$17.11<br>\$14.71<br>\$20.61<br>\$14.48<br>\$13.80 | 4Q 2016<br>\$23.36<br>\$24.54<br>\$23.70<br>\$18.25<br>\$15.94<br>\$23.32<br>\$14.54<br>\$12.28 |
|--------------------------------------------------------------------------------------------------------------------------------------|--------------------------------------------------------------------------------------------------------------------------|-------------------------------------------------------------------------------------------------|-------------------------------------------------------------------------------------|----------------------------------------------------------------------------------------|-----------------------------------------------------------------------------------|----------------------------------------------------------------------------------------------------|------------------------------------------------------------------------------------------------------------|-------------------------------------------------------------------------------------------------|-------------------------------------------------------------------------------------------------|-------------------------------------------------------------------------------------------------|
| A a a a a a a a a a a a a a a a a a a a                                                                                              | 11.1%<br>7.3%<br>7.0%<br>12.0%<br>9.2%<br>13.0%<br>10.7%<br>2.9%<br>13.8%<br>-<br>-<br>-<br>15.9%                        | 11.4%<br>6.5%<br>7.1%<br><b>11.9%</b><br>7.7%<br>13.1%<br>10.4%<br><b>2.2%</b><br>10.5%         | 10.1%<br>7.0%<br>6.7%<br>11.1%<br>7.7%<br>13.0%<br>7.0%                             | 9.3%<br>7.0%<br>7.4%<br>11.4%<br>7.7%<br>13.3%<br>7.0%<br>0.9%                         | 8.9%<br>5.6%<br>8.3%<br>11.4%<br>9.5%<br>13.2%<br>6.3%<br>0.9%                    | \$24.62<br>\$23.46<br>\$19.21<br><b>\$14.30</b><br>\$21.09<br>\$13.39<br>\$14.36<br><b>\$22.90</b> | \$24.75<br>\$23.81<br>\$19.07<br><b>\$14.48</b><br>\$21.08<br>\$13.80<br>\$13.81<br><b>\$23.40</b>         | \$24.47<br>\$22.97<br>\$19.25<br><b>\$13.99</b><br>\$21.12<br>\$13.30<br>\$13.49                | \$24.40<br>\$23.26<br>\$17.11<br><b>\$14.71</b><br>\$20.61<br>\$14.48                           | \$24.54<br>\$23.70<br>\$18.25<br><b>\$15.94</b><br>\$23.32<br>\$14.54                           |
| A a a a a a a a a a a a a a a a a a a a                                                                                              | 11.1%<br>7.3%<br>7.0%<br>12.0%<br>9.2%<br>13.0%<br>10.7%<br>2.9%<br>13.8%<br>-<br>-<br>-<br>15.9%                        | 11.4%<br>6.5%<br>7.1%<br><b>11.9%</b><br>7.7%<br>13.1%<br>10.4%<br><b>2.2%</b><br>10.5%         | 10.1%<br>7.0%<br>6.7%<br>11.1%<br>7.7%<br>13.0%<br>7.0%                             | 9.3%<br>7.0%<br>7.4%<br>11.4%<br>7.7%<br>13.3%<br>7.0%<br>0.9%                         | 8.9%<br>5.6%<br>8.3%<br>11.4%<br>9.5%<br>13.2%<br>6.3%<br>0.9%                    | \$24.62<br>\$23.46<br>\$19.21<br><b>\$14.30</b><br>\$21.09<br>\$13.39<br>\$14.36<br><b>\$22.90</b> | \$24.75<br>\$23.81<br>\$19.07<br><b>\$14.48</b><br>\$21.08<br>\$13.80<br>\$13.81<br><b>\$23.40</b>         | \$24.47<br>\$22.97<br>\$19.25<br><b>\$13.99</b><br>\$21.12<br>\$13.30<br>\$13.49                | \$24.40<br>\$23.26<br>\$17.11<br><b>\$14.71</b><br>\$20.61<br>\$14.48                           | \$24.54<br>\$23.70<br>\$18.25<br><b>\$15.94</b><br>\$23.32<br>\$14.54                           |
| B<br>C<br>Central<br>A<br>B<br>C<br>East<br>A<br>B<br>C<br>Fountain / Security / Widefield<br>A<br>B                                 | 7.3%<br>7.0%<br>12.0%<br>9.2%<br>13.0%<br>10.7%<br>2.9%<br>13.8%<br>-<br>-<br>-<br>15.9%                                 | 6.5%<br>7.1%<br><b>11.9%</b><br>7.7%<br>13.1%<br>10.4%<br><b>2.2%</b><br>10.5%                  | 7.0%<br>6.7%<br><b>11.1%</b><br>7.7%<br>13.0%<br>7.0%<br>-<br>-                     | 7.0%<br>7.4%<br><b>11.4%</b><br>7.7%<br>13.3%<br>7.0%<br><b>0.9%</b>                   | 5.6%<br>8.3%<br>11.4%<br>9.5%<br>13.2%<br>6.3%<br>0.9%                            | \$23.46<br>\$19.21<br><b>\$14.30</b><br>\$21.09<br>\$13.39<br>\$14.36<br><b>\$22.90</b>            | \$23.81<br>\$19.07<br><b>\$14.48</b><br>\$21.08<br>\$13.80<br>\$13.81<br><b>\$23.40</b>                    | \$22.97<br>\$19.25<br><b>\$13.99</b><br>\$21.12<br>\$13.30<br>\$13.49                           | \$23.26<br>\$17.11<br><b>\$14.71</b><br>\$20.61<br>\$14.48                                      | \$23.70<br>\$18.25<br><b>\$15.94</b><br>\$23.32<br>\$14.54                                      |
| Central A A B C East A B C Fountain / Security / Widefield A B C                                                                     | 7.0%<br>12.0%<br>9.2%<br>13.0%<br>10.7%<br>2.9%<br>13.8%<br>-<br>-<br>15.9%<br>-                                         | 7.1%<br><b>11.9%</b><br>7.7%<br>13.1%<br>10.4%<br><b>2.2%</b><br>10.5%                          | 11.1%<br>7.7%<br>13.0%<br>7.0%<br>-<br>-<br>-                                       | 11.4%<br>7.7%<br>13.3%<br>7.0%<br>0.9%                                                 | 8.3%<br>11.4%<br>9.5%<br>13.2%<br>6.3%<br>0.9%                                    | \$19.21<br><b>\$14.30</b><br>\$21.09<br>\$13.39<br>\$14.36<br><b>\$22.90</b>                       | \$19.07<br><b>\$14.48</b><br>\$21.08<br>\$13.80<br>\$13.81<br><b>\$23.40</b>                               | \$19.25<br><b>\$13.99</b><br>\$21.12<br>\$13.30<br>\$13.49                                      | \$17.11<br><b>\$14.71</b><br>\$20.61<br>\$14.48                                                 | \$18.25<br><b>\$15.94</b><br>\$23.32<br>\$14.54                                                 |
| A a a a a a a a a a a a a a a a a a a a                                                                                              | 12.0%<br>9.2%<br>13.0%<br>10.7%<br>2.9%<br>13.8%<br>-<br>-<br>15.9%                                                      | <b>11.9%</b><br>7.7%<br>13.1%<br>10.4%<br><b>2.2%</b><br>10.5%                                  | 11.1%<br>7.7%<br>13.0%<br>7.0%<br>-<br>-<br>-                                       | 7.7%<br>13.3%<br>7.0%<br><b>0.9%</b>                                                   | 11.4%<br>9.5%<br>13.2%<br>6.3%<br>0.9%                                            | \$14.30<br>\$21.09<br>\$13.39<br>\$14.36<br>\$22.90                                                | \$14.48<br>\$21.08<br>\$13.80<br>\$13.81<br>\$23.40                                                        | <b>\$13.99</b><br>\$21.12<br>\$13.30<br>\$13.49                                                 | <b>\$14.71</b><br>\$20.61<br>\$14.48                                                            | <b>\$15.94</b><br>\$23.32<br>\$14.54                                                            |
| A a a a a a a a a a a a a a a a a a a a                                                                                              | 9.2%<br>13.0%<br>10.7%<br>2.9%<br>13.8%<br>-<br>-<br>-<br>15.9%                                                          | 7.7%<br>13.1%<br>10.4%<br><b>2.2%</b><br>10.5%                                                  | 7.7%<br>13.0%<br>7.0%<br>-<br>-<br>-                                                | 7.7%<br>13.3%<br>7.0%<br><b>0.9%</b>                                                   | 9.5%<br>13.2%<br>6.3%<br><b>0.9%</b><br>-                                         | \$21.09<br>\$13.39<br>\$14.36<br><b>\$22.90</b>                                                    | \$21.08<br>\$13.80<br>\$13.81<br><b>\$23.40</b>                                                            | \$21.12<br>\$13.30<br>\$13.49                                                                   | \$20.61<br>\$14.48                                                                              | \$23.32<br>\$14.54                                                                              |
| C<br>East<br>A<br>B<br>C<br>Fountain / Security / Widefield<br>A<br>B                                                                | 10.7%<br>2.9%<br>13.8%<br>-<br>-<br>15.9%<br>-                                                                           | 10.4%<br><b>2.2%</b><br>10.5%<br>-<br>-                                                         | 7.0%<br>-<br>-<br>-                                                                 | 7.0%<br><b>0.9%</b><br>-                                                               | 6.3%<br><b>0.9%</b><br>-                                                          | \$13.39<br>\$14.36<br><b>\$22.90</b>                                                               | \$13.80<br>\$13.81<br><b>\$23.40</b>                                                                       | \$13.30<br>\$13.49                                                                              | \$14.48                                                                                         | \$14.54                                                                                         |
| East<br>A<br>B<br>C<br>Fountain / Security / Widefield<br>A<br>B                                                                     | 10.7%<br>2.9%<br>13.8%<br>-<br>-<br>15.9%<br>-                                                                           | 10.4%<br><b>2.2%</b><br>10.5%<br>-<br>-                                                         | 7.0%<br>-<br>-<br>-                                                                 | <b>0.9%</b><br>-                                                                       | 6.3%<br><b>0.9%</b><br>-                                                          | \$14.36<br><b>\$22.90</b>                                                                          | \$13.81<br><b>\$23.40</b>                                                                                  | \$13.49                                                                                         |                                                                                                 |                                                                                                 |
| A<br>B<br>C<br>Fountain / Security / Widefield<br>A<br>B                                                                             | 13.8%<br>-<br>-<br><b>15.9%</b><br>-                                                                                     | 10.5%<br>-<br>-                                                                                 | -                                                                                   | -                                                                                      | -                                                                                 |                                                                                                    |                                                                                                            | -                                                                                               |                                                                                                 |                                                                                                 |
| B<br>C<br>Fountain / Security / Widefield<br>A<br>B                                                                                  | -<br>-<br>15.9%<br>-                                                                                                     | -                                                                                               | -                                                                                   |                                                                                        |                                                                                   |                                                                                                    |                                                                                                            |                                                                                                 |                                                                                                 | -                                                                                               |
| C<br>Fountain / Security / Widefield<br>A<br>B                                                                                       | -<br>-<br>15.9%<br>-                                                                                                     | -                                                                                               |                                                                                     | 1.7%                                                                                   | 1.7%                                                                              |                                                                                                    |                                                                                                            | -                                                                                               | -                                                                                               | -                                                                                               |
| Fountain / Security / Widefield<br>A<br>B                                                                                            | <b>15.9%</b><br>-                                                                                                        |                                                                                                 | -                                                                                   |                                                                                        |                                                                                   | -                                                                                                  | -                                                                                                          | -                                                                                               | -                                                                                               | _                                                                                               |
| A<br>B                                                                                                                               | -                                                                                                                        | 15.9%                                                                                           |                                                                                     | -                                                                                      | -                                                                                 | -                                                                                                  | -                                                                                                          | -                                                                                               | -                                                                                               | -                                                                                               |
| В                                                                                                                                    | -                                                                                                                        |                                                                                                 | 15.9%                                                                               | 15.9%                                                                                  | 15.9%                                                                             | \$17.35                                                                                            | \$17.35                                                                                                    | \$17.35                                                                                         | \$17.35                                                                                         | \$17.35                                                                                         |
|                                                                                                                                      | 0.00/                                                                                                                    | -                                                                                               | -                                                                                   | -                                                                                      | -                                                                                 | -                                                                                                  | -                                                                                                          | -                                                                                               | -                                                                                               | -                                                                                               |
|                                                                                                                                      | 9.0%                                                                                                                     | 9.8%                                                                                            | 9.8%                                                                                | 9.8%                                                                                   | 9.8%                                                                              | \$18.84                                                                                            | \$18.84                                                                                                    | \$18.84                                                                                         | \$18.84                                                                                         | \$18.84                                                                                         |
|                                                                                                                                      | 57.4%                                                                                                                    | 57.4%                                                                                           | 57.4%                                                                               | 57.4%                                                                                  | 57.4%                                                                             | \$15.63                                                                                            | \$15.63                                                                                                    | \$15.63                                                                                         | \$15.63                                                                                         | \$15.63                                                                                         |
| Greater Downtown                                                                                                                     | 9.7%                                                                                                                     | 9.8%                                                                                            | 9.7%                                                                                | 8.8%                                                                                   | 9.3%                                                                              | \$16.27                                                                                            | \$16.40                                                                                                    | \$16.30                                                                                         | \$16.49                                                                                         | \$16.28                                                                                         |
| В                                                                                                                                    | 11.5%                                                                                                                    | 11.1%                                                                                           | 10.7%                                                                               | 10.0%                                                                                  | 10.8%                                                                             | \$15.30                                                                                            | \$15.67                                                                                                    | \$15.23                                                                                         | \$15.51                                                                                         | \$15.62                                                                                         |
| С                                                                                                                                    | 4.7%                                                                                                                     | 5.3%                                                                                            | 6.0%                                                                                | 4.4%                                                                                   | 4.6%                                                                              | \$19.56                                                                                            | \$18.14                                                                                                    | \$19.81                                                                                         | \$20.93                                                                                         | \$18.23                                                                                         |
| Northeast                                                                                                                            | 9.4%                                                                                                                     | 8.5%                                                                                            | 8.2%                                                                                | 7.8%                                                                                   | 9.2%                                                                              | \$20.18                                                                                            | \$20.08                                                                                                    | \$20.58                                                                                         | \$20.57                                                                                         | \$20.18                                                                                         |
| A                                                                                                                                    | 10.1%                                                                                                                    | 9.0%                                                                                            | 8.3%                                                                                | 7.8%                                                                                   | 7.8%                                                                              | \$20.49                                                                                            | \$21.10                                                                                                    | \$21.33                                                                                         | \$21.23                                                                                         | \$21.39                                                                                         |
| В                                                                                                                                    | 10.7%                                                                                                                    | 9.8%                                                                                            | 9.8%                                                                                | 9.6%                                                                                   | 12.7%                                                                             | \$19.87                                                                                            | \$19.09                                                                                                    | \$19.96                                                                                         | \$20.10                                                                                         | \$19.17                                                                                         |
| С                                                                                                                                    | 1.2%                                                                                                                     | 1.3%                                                                                            | 1.0%                                                                                | 1.0%                                                                                   | 1.0%                                                                              | \$13.91                                                                                            | \$17.11                                                                                                    | \$17.95                                                                                         | \$17.81                                                                                         | \$17.33                                                                                         |
| Northwest                                                                                                                            | 9.9%                                                                                                                     | 9.2%                                                                                            | 9.3%                                                                                | 9.2%                                                                                   | 9.5%                                                                              | \$17.84                                                                                            | \$17.94                                                                                                    | \$17.91                                                                                         | \$17.99                                                                                         | \$18.17                                                                                         |
| А                                                                                                                                    | 14.0%                                                                                                                    | 13.0%                                                                                           | 13.7%                                                                               | 13.6%                                                                                  | 12.2%                                                                             | \$18.27                                                                                            | \$18.27                                                                                                    | \$18.25                                                                                         | \$18.31                                                                                         | \$18.33                                                                                         |
| В                                                                                                                                    | 6.2%                                                                                                                     | 5.9%                                                                                            | 5.8%                                                                                | 5.8%                                                                                   | 7.6%                                                                              | \$17.79                                                                                            | \$17.77                                                                                                    | \$17.82                                                                                         | \$17.83                                                                                         | \$18.30                                                                                         |
| С                                                                                                                                    | 9.5%                                                                                                                     | 8.3%                                                                                            | 6.9%                                                                                | 6.0%                                                                                   | 6.0%                                                                              | \$14.83                                                                                            | \$15.41                                                                                                    | \$14.63                                                                                         | \$15.27                                                                                         | \$14.99                                                                                         |
| Southeast                                                                                                                            | 16.5%                                                                                                                    | 16.4%                                                                                           | 22.9%                                                                               | 22.6%                                                                                  | 23.4%                                                                             | \$16.45                                                                                            | \$16.13                                                                                                    | \$16.01                                                                                         | \$16.08                                                                                         | \$15.44                                                                                         |
| А                                                                                                                                    | 23.9%                                                                                                                    | 23.4%                                                                                           | 34.3%                                                                               | 33.7%                                                                                  | 32.4%                                                                             | \$17.49                                                                                            | \$17.81                                                                                                    | \$17.87                                                                                         | \$17.71                                                                                         | \$17.32                                                                                         |
| В                                                                                                                                    | 11.4%                                                                                                                    | 11.9%                                                                                           | 15.5%                                                                               | 15.5%                                                                                  | 16.5%                                                                             | \$14.91                                                                                            | \$13.25                                                                                                    | \$12.84                                                                                         | \$13.12                                                                                         | \$12.98                                                                                         |
| С                                                                                                                                    | 8.3%                                                                                                                     | 8.1%                                                                                            | 9.2%                                                                                | 9.2%                                                                                   | 18.4%                                                                             | \$9.66                                                                                             | \$12.45                                                                                                    | \$12.15                                                                                         | \$10.61                                                                                         | \$13.62                                                                                         |
| Southwest                                                                                                                            | 8.8%                                                                                                                     | 8.8%                                                                                            | 6.6%                                                                                | 6.3%                                                                                   | 18.3%                                                                             | \$15.60                                                                                            | \$16.11                                                                                                    | \$16.72                                                                                         | \$15.75                                                                                         | \$15.13                                                                                         |
| А                                                                                                                                    | 22.1%                                                                                                                    | 21.4%                                                                                           | 21.4%                                                                               | 21.4%                                                                                  | 21.0%                                                                             | \$14.36                                                                                            | \$15.91                                                                                                    | \$16.01                                                                                         | \$16.73                                                                                         | \$15.71                                                                                         |
| В                                                                                                                                    | 5.7%                                                                                                                     | 5.9%                                                                                            | 5.4%                                                                                | 5.0%                                                                                   | 22.5%                                                                             | \$16.88                                                                                            | \$16.43                                                                                                    | \$17.81                                                                                         | \$16.49                                                                                         | \$16.49                                                                                         |
| С                                                                                                                                    | 10.9%                                                                                                                    | 10.8%                                                                                           | 0.5%                                                                                | 0.5%                                                                                   | 0.5%                                                                              | \$10.94                                                                                            | \$12.00                                                                                                    | \$12.00                                                                                         | \$12.23                                                                                         | \$12.23                                                                                         |
| Teller County / Woodland Park                                                                                                        | 25.3%                                                                                                                    | 19.9%                                                                                           | 30.5%                                                                               | 30.5%                                                                                  | 30.5%                                                                             | \$18.63                                                                                            | \$18.63                                                                                                    | \$18.43                                                                                         | \$18.43                                                                                         | \$18.43                                                                                         |
| A                                                                                                                                    | -                                                                                                                        | -                                                                                               | 34.8%                                                                               | 34.8%                                                                                  | 34.8%                                                                             | -                                                                                                  | -                                                                                                          | \$30.40                                                                                         | \$30.40                                                                                         | \$30.40                                                                                         |
| В                                                                                                                                    | 27.0%                                                                                                                    | 17.1%                                                                                           | 16.8%                                                                               | 16.8%                                                                                  | 16.8%                                                                             | \$18.90                                                                                            | \$18.90                                                                                                    | \$17.65                                                                                         | \$17.65                                                                                         | \$17.65                                                                                         |
| С                                                                                                                                    | 74.4%                                                                                                                    | 74.4%                                                                                           | 74.4%                                                                               | 74.4%                                                                                  | 74.4%                                                                             | \$18.40                                                                                            | \$18.40                                                                                                    | \$18.40                                                                                         | \$18.40                                                                                         | \$18.40                                                                                         |
| Tri-Lakes                                                                                                                            | 13.0%                                                                                                                    | 12.4%                                                                                           | 11.7%                                                                               | 11.4%                                                                                  | 11.9%                                                                             | \$16.66                                                                                            | \$16.35                                                                                                    | \$25.55                                                                                         | \$14.88                                                                                         | \$17.35                                                                                         |
| А                                                                                                                                    | -                                                                                                                        | -                                                                                               | -                                                                                   | -                                                                                      | -                                                                                 | -                                                                                                  | -                                                                                                          | -                                                                                               | -                                                                                               | -                                                                                               |
| В                                                                                                                                    | 16.3%                                                                                                                    | 15.5%                                                                                           | 14.6%                                                                               | 14.1%                                                                                  | 13.9%                                                                             | \$16.66                                                                                            | \$16.22                                                                                                    | \$25.55                                                                                         | \$14.69                                                                                         | \$17.35                                                                                         |
| С                                                                                                                                    | -                                                                                                                        | 0.2%                                                                                            | -                                                                                   | 0.4%                                                                                   | 3.9%                                                                              | -                                                                                                  | \$35.82                                                                                                    | -                                                                                               | \$33.60                                                                                         | -                                                                                               |
| West Side/Manitou                                                                                                                    | 17.7%                                                                                                                    | 14.8%                                                                                           | 15.4%                                                                               | 12.8%                                                                                  | 13.0%                                                                             | \$13.45                                                                                            | \$15.68                                                                                                    | \$15.76                                                                                         | \$16.02                                                                                         | \$15.94                                                                                         |
| A                                                                                                                                    | -                                                                                                                        | -                                                                                               | -                                                                                   | -                                                                                      | -                                                                                 | -                                                                                                  | -                                                                                                          | -                                                                                               |                                                                                                 | -                                                                                               |
| В                                                                                                                                    | 23.0%                                                                                                                    | 21.7%                                                                                           | 22.1%                                                                               | 17.9%                                                                                  | 18.6%                                                                             | \$15.18                                                                                            | \$16.06                                                                                                    | \$16.10                                                                                         | \$16.41                                                                                         | \$16.11                                                                                         |
| С                                                                                                                                    | 9.1%                                                                                                                     | 3.6%                                                                                            | 4.4%                                                                                | 4.4%                                                                                   | 3.7%                                                                              | \$8.72                                                                                             | \$13.30                                                                                                    | \$14.02                                                                                         | \$14.02                                                                                         | \$15.23                                                                                         |
| Overall                                                                                                                              | 10.6%                                                                                                                    | 10.1%                                                                                           | 10.4%                                                                               | 10.2%                                                                                  | 11.1%                                                                             | \$17.87                                                                                            | \$17.75                                                                                                    | \$17.69                                                                                         | \$17.74                                                                                         | \$17.70                                                                                         |