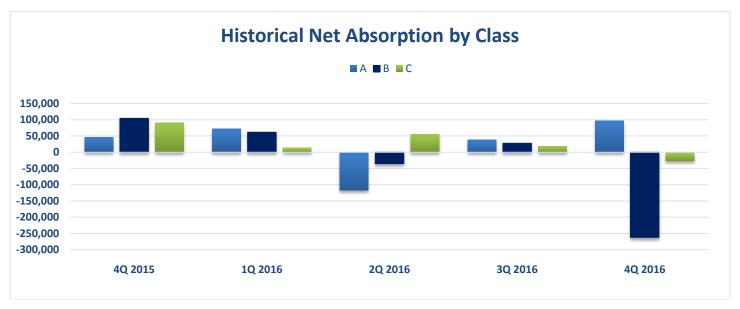

|         | # of Bldgs | Inventory (sf) | Total Available (sf) | Total Vacant (sf) | Total Vacancy Rate<br>(%) | Quarterly Net<br>Absorption (sf) | YTD Net Absorption<br>(sf) |
|---------|------------|----------------|----------------------|-------------------|---------------------------|----------------------------------|----------------------------|
| Α       | 123        | 9,685,078      | 1,565,965            | 1,237,764         | 12.8%                     | 97,065                           | 87,109                     |
| В       | 670        | 15,836,458     | 2,132,996            | 1,821,944         | 11.5%                     | -261,906                         | -247,441                   |
| с       | 267        | 4,347,811      | 375,087              | 261,279           | 6.0%                      | -26,380                          | 61,012                     |
| Overall | 1,060      | 29,869,347     | 4,074,048            | 3,320,987         | 11.1%                     | -191,221                         | -99,320                    |