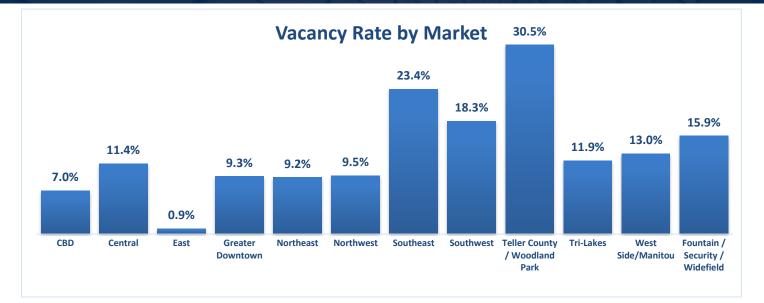

### **Statistics by Market**

|                                    | # of Bldgs | Inventory (sf) | Total Vacant<br>(sf) | Sublease Vacant<br>(sf) | Total Vacancy Rate<br>(%) | Total Qtrly Net<br>Absorption (sf) | YTD Total Net<br>Absorption (sf) |
|------------------------------------|------------|----------------|----------------------|-------------------------|---------------------------|------------------------------------|----------------------------------|
| CBD                                | 73         | 3,543,344      | 249,676              | 6,000                   | 7.0%                      | 18,079                             | 33,931                           |
| А                                  | 8          | 1,097,770      | 97,519               | -                       | 8.9%                      | 4,842                              | 24,872                           |
| В                                  | 39         | 1,865,292      | 103,972              | -                       | 5.6%                      | 19,237                             | 17,768                           |
| С                                  | 26         | 580,282        | 48,185               | 6,000                   | 8.3%                      | -6,000                             | -8,709                           |
| Central                            | 258        | 3,709,664      | 422,698              | 1,470                   | 11.4%                     | -3,284                             | 24,047                           |
| А                                  | 6          | 480,840        | 45,547               | 1,470                   | 9.5%                      | -8,427                             | -1,531                           |
| В                                  | 187        | 2,501,781      | 331,138              | -                       | 13.2%                     | 314                                | -5,861                           |
| С                                  | 65         | 727,043        | 46,013               | -                       | 6.3%                      | 4,829                              | 31,439                           |
| East                               | 18         | 171,004        | 1,530                | -                       | 0.9%                      | -                                  | 3,454                            |
| А                                  | 1          | 36,000         | 0                    | -                       | 0.0%                      | -                                  | 4,984                            |
| В                                  | 10         | 91,741         | 1,530                | -                       | 1.7%                      | -                                  | -1,530                           |
| С                                  | 7          | 43,263         | 0                    | -                       | 0.0%                      | -                                  | -                                |
| Fountain / Security /<br>Widefield | 12         | 141,199        | 22,400               | -                       | 15.9%                     | -                                  | -                                |
| В                                  | 10         | 123,069        | 12,000               | -                       | 9.8%                      | -                                  | -                                |
| С                                  | 2          | 18,130         | 10,400               | -                       | 57.4%                     | -                                  | -                                |
| Greater Downtown                   | 177        | 3,411,692      | 318,389              | -                       | 9.3%                      | -10,483                            | 22,033                           |
| А                                  | 10         | 328,769        | 38,610               | -                       | 11.7%                     | 2,182                              | -1,394                           |
| В                                  | 108        | 2,218,710      | 240,096              | -                       | 10.8%                     | -11,394                            | 22,708                           |
| С                                  | 59         | 864,213        | 39,683               | -                       | 4.6%                      | -1,271                             | 719                              |
| Northeast                          | 138        | 6,678,664      | 612,701              | 2,300                   | 9.2%                      | -24,658                            | 75,131                           |
| А                                  | 43         | 3,223,444      | 252,833              | 2,300                   | 7.8%                      | 4,180                              | 74,500                           |
| В                                  | 76         | 2,782,226      | 353,358              | -                       | 12.7%                     | -29,353                            | -1,116                           |
| С                                  | 19         | 672,994        | 6,510                | -                       | 1.0%                      | 515                                | 1,747                            |
| Northwest                          | 160        | 7,337,538      | 693,908              | -                       | 9.5%                      | -35,445                            | 16,551                           |
| А                                  | 28         | 3,180,088      | 389,269              | -                       | 12.2%                     | 27,543                             | 40,719                           |
| В                                  | 102        | 3,462,181      | 262,839              | -                       | 7.6%                      | -62,988                            | -48,216                          |
| С                                  | 30         | 695,269        | 41,800               | -                       | 6.0%                      | -                                  | 24,048                           |
| Southeast                          | 55         | 2,653,811      | 621,548              | 43,945                  | 23.4%                     | 29,344                             | -164,840                         |
| А                                  | 15         | 1,121,902      | 363,418              | 43,945                  | 32.4%                     | 65,917                             | -43,943                          |
| В                                  | 29         | 1,282,709      | 212,170              | -                       | 16.5%                     | -13,490                            | -100,230                         |
| С                                  | 11         | 249,200        | 45,960               | -                       | 18.4%                     | -23,083                            | -20,667                          |
| Southwest                          | 89         | 1,355,091      | 247,402              | -                       | 18.3%                     | -161,862                           | -127,727                         |
| А                                  | 9          | 178,760        | 37,504               | -                       | 21.0%                     | 828                                | 1,966                            |
| В                                  | 58         | 927,972        | 208,698              | -                       | 22.5%                     | -162,690                           | -155,567                         |
| C<br>Teller County / Woodland      | 22         | 248,359        | 1,200                | -                       | 0.5%                      | -                                  | 25,874                           |
| Park                               | 13         | 120,933        | 36,943               | -                       | 30.5%                     | -                                  | -6,308                           |
| А                                  | 3          | 37,505         | 13,064               | -                       | 34.8%                     | -                                  | -13,064                          |
| В                                  | 7          | 66,255         | 11,102               | -                       | 16.8%                     | -                                  | 6,756                            |
| С                                  | 3          | 17,173         | 12,777               | -                       | 74.4%                     | -                                  | -                                |
| Tri-Lakes                          | 26         | 285,982        | 34,021               | -                       | 11.9%                     | -1,525                             | 3,115                            |
| В                                  | 21         | 228,346        | 31,771               | -                       | 13.9%                     | 475                                | 5,365                            |
| С                                  | 5          | 57,636         | 2,250                | -                       | 3.9%                      | -2,000                             | -2,250                           |
| West Side/Manitou                  | 41         | 460,425        | 59,771               | -                       | 13.0%                     | -1,387                             | 21,293                           |
| В                                  | 23         | 286,176        | 53,270               | -                       | 18.6%                     | -2,017                             | 12,482                           |
| С                                  | 18         | 174,249        | 6,501                | -                       | 3.7%                      | 630                                | 8,811                            |
| Overall                            | 1,060      | 29,869,347     | 3,320,987            | 53,715                  | 11.1%                     | -191,221                           | -99,320                          |