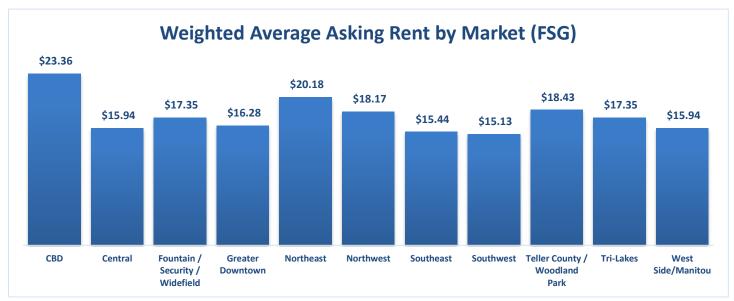

### Vacancy Rates & Asking Rents

| CBD A B C Central A B C C East A B C C East A B C Fountain / Security / Widefield A B C C East C C C C C C C C C C C C C C C C C C C | 4Q 2015<br>8.5%<br>11.1%<br>7.3%<br>7.0%<br>12.0%<br>13.0%<br>13.0%<br>13.8%<br>13.8%<br>13.8%<br>15.9%<br>15.9%<br>9.8% | 1Q 2016<br>8.2%<br>11.4%<br>6.5%<br>7.1%<br>1.1.9%<br>11.9%<br>13.1%<br>10.4%<br>10.5%<br>10.5% | 2Q 2016<br>8.0%<br>10.1%<br>7.0%<br>6.7%<br>11.1%<br>7.7%<br>13.0%<br>7.0%<br>13.0% | 3Q 2016<br>7.8%<br>9.3%<br>7.0%<br>11.4%<br>7.7%<br>13.3%<br>7.0%<br>0.9%<br>-<br>1.7% | 4Q 2016<br>7.0%<br>8.9%<br>5.6%<br>8.3%<br>11.4%<br>9.5%<br>13.2%<br>6.3%<br>0.9% | 4Q 2015<br>\$23.73<br>\$24.62<br>\$19.21<br>\$14.30<br>\$21.09<br>\$13.39<br>\$14.36<br>\$22.90    | 1Q 2016<br>\$23.77<br>\$24.75<br>\$23.81<br>\$19.07<br>\$14.48<br>\$21.08<br>\$13.80<br>\$13.81<br>\$23.40 | 2Q 2016<br>\$23.26<br>\$24.47<br>\$19.25<br>\$19.25<br>\$13.99<br>\$21.12<br>\$13.30<br>\$13.49 | 3Q 2016<br>\$22.97<br>\$24.40<br>\$23.26<br>\$17.11<br>\$14.71<br>\$20.61<br>\$14.48<br>\$13.80 | 4Q 2016<br>\$23.36<br>\$24.54<br>\$23.70<br>\$18.25<br>\$15.94<br>\$23.32<br>\$14.54<br>\$12.28 |
|--------------------------------------------------------------------------------------------------------------------------------------|--------------------------------------------------------------------------------------------------------------------------|-------------------------------------------------------------------------------------------------|-------------------------------------------------------------------------------------|----------------------------------------------------------------------------------------|-----------------------------------------------------------------------------------|----------------------------------------------------------------------------------------------------|------------------------------------------------------------------------------------------------------------|-------------------------------------------------------------------------------------------------|-------------------------------------------------------------------------------------------------|-------------------------------------------------------------------------------------------------|
| A a a a a a a a a a a a a a a a a a a a                                                                                              | 11.1%<br>7.3%<br>7.0%<br>12.0%<br>9.2%<br>13.0%<br>10.7%<br>2.9%<br>13.8%<br>-<br>-<br>-<br>15.9%                        | 11.4%<br>6.5%<br>7.1%<br><b>11.9%</b><br>7.7%<br>13.1%<br>10.4%<br><b>2.2%</b><br>10.5%         | 10.1%<br>7.0%<br>6.7%<br>11.1%<br>7.7%<br>13.0%<br>7.0%                             | 9.3%<br>7.0%<br>7.4%<br>11.4%<br>7.7%<br>13.3%<br>7.0%<br>0.9%                         | 8.9%<br>5.6%<br>8.3%<br>11.4%<br>9.5%<br>13.2%<br>6.3%<br>0.9%                    | \$24.62<br>\$23.46<br>\$19.21<br><b>\$14.30</b><br>\$21.09<br>\$13.39<br>\$14.36<br><b>\$22.90</b> | \$24.75<br>\$23.81<br>\$19.07<br><b>\$14.48</b><br>\$21.08<br>\$13.80<br>\$13.81<br><b>\$23.40</b>         | \$24.47<br>\$22.97<br>\$19.25<br><b>\$13.99</b><br>\$21.12<br>\$13.30<br>\$13.49                | \$24.40<br>\$23.26<br>\$17.11<br><b>\$14.71</b><br>\$20.61<br>\$14.48                           | \$24.54<br>\$23.70<br>\$18.25<br><b>\$15.94</b><br>\$23.32<br>\$14.54                           |
| A a a a a a a a a a a a a a a a a a a a                                                                                              | 11.1%<br>7.3%<br>7.0%<br>12.0%<br>9.2%<br>13.0%<br>10.7%<br>2.9%<br>13.8%<br>-<br>-<br>-<br>15.9%                        | 11.4%<br>6.5%<br>7.1%<br><b>11.9%</b><br>7.7%<br>13.1%<br>10.4%<br><b>2.2%</b><br>10.5%         | 10.1%<br>7.0%<br>6.7%<br>11.1%<br>7.7%<br>13.0%<br>7.0%                             | 9.3%<br>7.0%<br>7.4%<br>11.4%<br>7.7%<br>13.3%<br>7.0%<br>0.9%                         | 8.9%<br>5.6%<br>8.3%<br>11.4%<br>9.5%<br>13.2%<br>6.3%<br>0.9%                    | \$24.62<br>\$23.46<br>\$19.21<br><b>\$14.30</b><br>\$21.09<br>\$13.39<br>\$14.36<br><b>\$22.90</b> | \$24.75<br>\$23.81<br>\$19.07<br><b>\$14.48</b><br>\$21.08<br>\$13.80<br>\$13.81<br><b>\$23.40</b>         | \$24.47<br>\$22.97<br>\$19.25<br><b>\$13.99</b><br>\$21.12<br>\$13.30<br>\$13.49                | \$24.40<br>\$23.26<br>\$17.11<br><b>\$14.71</b><br>\$20.61<br>\$14.48                           | \$24.54<br>\$23.70<br>\$18.25<br><b>\$15.94</b><br>\$23.32<br>\$14.54                           |
| B<br>C<br>Central<br>A<br>B<br>C<br>East<br>A<br>B<br>C<br>Fountain / Security / Widefield<br>A<br>B                                 | 7.3%<br>7.0%<br>12.0%<br>9.2%<br>13.0%<br>10.7%<br>2.9%<br>13.8%<br>-<br>-<br>-<br>15.9%                                 | 6.5%<br>7.1%<br><b>11.9%</b><br>7.7%<br>13.1%<br>10.4%<br><b>2.2%</b><br>10.5%                  | 7.0%<br>6.7%<br><b>11.1%</b><br>7.7%<br>13.0%<br>7.0%<br>-<br>-                     | 7.0%<br>7.4%<br><b>11.4%</b><br>7.7%<br>13.3%<br>7.0%<br><b>0.9%</b>                   | 5.6%<br>8.3%<br>11.4%<br>9.5%<br>13.2%<br>6.3%<br>0.9%                            | \$23.46<br>\$19.21<br><b>\$14.30</b><br>\$21.09<br>\$13.39<br>\$14.36<br><b>\$22.90</b>            | \$23.81<br>\$19.07<br><b>\$14.48</b><br>\$21.08<br>\$13.80<br>\$13.81<br><b>\$23.40</b>                    | \$22.97<br>\$19.25<br><b>\$13.99</b><br>\$21.12<br>\$13.30<br>\$13.49                           | \$23.26<br>\$17.11<br><b>\$14.71</b><br>\$20.61<br>\$14.48                                      | \$23.70<br>\$18.25<br><b>\$15.94</b><br>\$23.32<br>\$14.54                                      |
| Central A A B C East A B C Fountain / Security / Widefield A B C                                                                     | 7.0%<br>12.0%<br>9.2%<br>13.0%<br>10.7%<br>2.9%<br>13.8%<br>-<br>-<br>15.9%<br>-                                         | 7.1%<br><b>11.9%</b><br>7.7%<br>13.1%<br>10.4%<br><b>2.2%</b><br>10.5%                          | 11.1%<br>7.7%<br>13.0%<br>7.0%<br>-<br>-<br>-                                       | 11.4%<br>7.7%<br>13.3%<br>7.0%<br>0.9%                                                 | 8.3%<br>11.4%<br>9.5%<br>13.2%<br>6.3%<br>0.9%                                    | \$19.21<br><b>\$14.30</b><br>\$21.09<br>\$13.39<br>\$14.36<br><b>\$22.90</b>                       | \$19.07<br><b>\$14.48</b><br>\$21.08<br>\$13.80<br>\$13.81<br><b>\$23.40</b>                               | \$19.25<br><b>\$13.99</b><br>\$21.12<br>\$13.30<br>\$13.49                                      | \$17.11<br><b>\$14.71</b><br>\$20.61<br>\$14.48                                                 | \$18.25<br><b>\$15.94</b><br>\$23.32<br>\$14.54                                                 |
| A a a a a a a a a a a a a a a a a a a a                                                                                              | 12.0%<br>9.2%<br>13.0%<br>10.7%<br>2.9%<br>13.8%<br>-<br>-<br>15.9%                                                      | <b>11.9%</b><br>7.7%<br>13.1%<br>10.4%<br><b>2.2%</b><br>10.5%                                  | 11.1%<br>7.7%<br>13.0%<br>7.0%<br>-<br>-<br>-                                       | 7.7%<br>13.3%<br>7.0%<br><b>0.9%</b>                                                   | 11.4%<br>9.5%<br>13.2%<br>6.3%<br>0.9%                                            | \$14.30<br>\$21.09<br>\$13.39<br>\$14.36<br>\$22.90                                                | \$14.48<br>\$21.08<br>\$13.80<br>\$13.81<br>\$23.40                                                        | <b>\$13.99</b><br>\$21.12<br>\$13.30<br>\$13.49                                                 | <b>\$14.71</b><br>\$20.61<br>\$14.48                                                            | <b>\$15.94</b><br>\$23.32<br>\$14.54                                                            |
| A a a a a a a a a a a a a a a a a a a a                                                                                              | 9.2%<br>13.0%<br>10.7%<br>2.9%<br>13.8%<br>-<br>-<br>-<br>15.9%                                                          | 7.7%<br>13.1%<br>10.4%<br><b>2.2%</b><br>10.5%                                                  | 7.7%<br>13.0%<br>7.0%<br>-<br>-<br>-                                                | 7.7%<br>13.3%<br>7.0%<br><b>0.9%</b>                                                   | 9.5%<br>13.2%<br>6.3%<br><b>0.9%</b><br>-                                         | \$21.09<br>\$13.39<br>\$14.36<br><b>\$22.90</b>                                                    | \$21.08<br>\$13.80<br>\$13.81<br><b>\$23.40</b>                                                            | \$21.12<br>\$13.30<br>\$13.49                                                                   | \$20.61<br>\$14.48                                                                              | \$23.32<br>\$14.54                                                                              |
| C<br>East<br>A<br>B<br>C<br>Fountain / Security / Widefield<br>A<br>B                                                                | 10.7%<br>2.9%<br>13.8%<br>-<br>-<br>15.9%<br>-                                                                           | 10.4%<br><b>2.2%</b><br>10.5%<br>-<br>-                                                         | 7.0%<br>-<br>-<br>-                                                                 | 7.0%<br><b>0.9%</b><br>-                                                               | 6.3%<br><b>0.9%</b><br>-                                                          | \$13.39<br>\$14.36<br><b>\$22.90</b>                                                               | \$13.80<br>\$13.81<br><b>\$23.40</b>                                                                       | \$13.30<br>\$13.49                                                                              | \$14.48                                                                                         | \$14.54                                                                                         |
| East<br>A<br>B<br>C<br>Fountain / Security / Widefield<br>A<br>B                                                                     | 10.7%<br>2.9%<br>13.8%<br>-<br>-<br>15.9%<br>-                                                                           | 10.4%<br><b>2.2%</b><br>10.5%<br>-<br>-                                                         | 7.0%<br>-<br>-<br>-                                                                 | <b>0.9%</b><br>-                                                                       | 6.3%<br><b>0.9%</b><br>-                                                          | \$14.36<br><b>\$22.90</b>                                                                          | \$13.81<br><b>\$23.40</b>                                                                                  | \$13.49                                                                                         |                                                                                                 |                                                                                                 |
| A<br>B<br>C<br>Fountain / Security / Widefield<br>A<br>B                                                                             | 13.8%<br>-<br>-<br><b>15.9%</b><br>-                                                                                     | 10.5%<br>-<br>-                                                                                 | -                                                                                   | -                                                                                      | -                                                                                 |                                                                                                    |                                                                                                            | -                                                                                               |                                                                                                 |                                                                                                 |
| B<br>C<br>Fountain / Security / Widefield<br>A<br>B                                                                                  | -<br>-<br>15.9%<br>-                                                                                                     | -                                                                                               | -                                                                                   |                                                                                        |                                                                                   |                                                                                                    |                                                                                                            |                                                                                                 |                                                                                                 | -                                                                                               |
| C<br>Fountain / Security / Widefield<br>A<br>B                                                                                       | -<br>-<br>15.9%<br>-                                                                                                     | -                                                                                               |                                                                                     | 1.7%                                                                                   | 1.7%                                                                              |                                                                                                    |                                                                                                            | -                                                                                               | -                                                                                               | -                                                                                               |
| Fountain / Security / Widefield<br>A<br>B                                                                                            | <b>15.9%</b><br>-                                                                                                        |                                                                                                 | -                                                                                   |                                                                                        |                                                                                   | -                                                                                                  | -                                                                                                          | -                                                                                               | -                                                                                               | _                                                                                               |
| A<br>B                                                                                                                               | -                                                                                                                        | 15.9%                                                                                           |                                                                                     | -                                                                                      | -                                                                                 | -                                                                                                  | -                                                                                                          | -                                                                                               | -                                                                                               | -                                                                                               |
| В                                                                                                                                    | -                                                                                                                        |                                                                                                 | 15.9%                                                                               | 15.9%                                                                                  | 15.9%                                                                             | \$17.35                                                                                            | \$17.35                                                                                                    | \$17.35                                                                                         | \$17.35                                                                                         | \$17.35                                                                                         |
|                                                                                                                                      | 0.00/                                                                                                                    | -                                                                                               | -                                                                                   | -                                                                                      | -                                                                                 | -                                                                                                  | -                                                                                                          | -                                                                                               | -                                                                                               | -                                                                                               |
|                                                                                                                                      | 9.0%                                                                                                                     | 9.8%                                                                                            | 9.8%                                                                                | 9.8%                                                                                   | 9.8%                                                                              | \$18.84                                                                                            | \$18.84                                                                                                    | \$18.84                                                                                         | \$18.84                                                                                         | \$18.84                                                                                         |
|                                                                                                                                      | 57.4%                                                                                                                    | 57.4%                                                                                           | 57.4%                                                                               | 57.4%                                                                                  | 57.4%                                                                             | \$15.63                                                                                            | \$15.63                                                                                                    | \$15.63                                                                                         | \$15.63                                                                                         | \$15.63                                                                                         |
| Greater Downtown                                                                                                                     | 9.7%                                                                                                                     | 9.8%                                                                                            | 9.7%                                                                                | 8.8%                                                                                   | 9.3%                                                                              | \$16.27                                                                                            | \$16.40                                                                                                    | \$16.30                                                                                         | \$16.49                                                                                         | \$16.28                                                                                         |
| В                                                                                                                                    | 11.5%                                                                                                                    | 11.1%                                                                                           | 10.7%                                                                               | 10.0%                                                                                  | 10.8%                                                                             | \$15.30                                                                                            | \$15.67                                                                                                    | \$15.23                                                                                         | \$15.51                                                                                         | \$15.62                                                                                         |
| С                                                                                                                                    | 4.7%                                                                                                                     | 5.3%                                                                                            | 6.0%                                                                                | 4.4%                                                                                   | 4.6%                                                                              | \$19.56                                                                                            | \$18.14                                                                                                    | \$19.81                                                                                         | \$20.93                                                                                         | \$18.23                                                                                         |
| Northeast                                                                                                                            | 9.4%                                                                                                                     | 8.5%                                                                                            | 8.2%                                                                                | 7.8%                                                                                   | 9.2%                                                                              | \$20.18                                                                                            | \$20.08                                                                                                    | \$20.58                                                                                         | \$20.57                                                                                         | \$20.18                                                                                         |
| A                                                                                                                                    | 10.1%                                                                                                                    | 9.0%                                                                                            | 8.3%                                                                                | 7.8%                                                                                   | 7.8%                                                                              | \$20.49                                                                                            | \$21.10                                                                                                    | \$21.33                                                                                         | \$21.23                                                                                         | \$21.39                                                                                         |
| В                                                                                                                                    | 10.7%                                                                                                                    | 9.8%                                                                                            | 9.8%                                                                                | 9.6%                                                                                   | 12.7%                                                                             | \$19.87                                                                                            | \$19.09                                                                                                    | \$19.96                                                                                         | \$20.10                                                                                         | \$19.17                                                                                         |
| С                                                                                                                                    | 1.2%                                                                                                                     | 1.3%                                                                                            | 1.0%                                                                                | 1.0%                                                                                   | 1.0%                                                                              | \$13.91                                                                                            | \$17.11                                                                                                    | \$17.95                                                                                         | \$17.81                                                                                         | \$17.33                                                                                         |
| Northwest                                                                                                                            | 9.9%                                                                                                                     | 9.2%                                                                                            | 9.3%                                                                                | 9.2%                                                                                   | 9.5%                                                                              | \$17.84                                                                                            | \$17.94                                                                                                    | \$17.91                                                                                         | \$17.99                                                                                         | \$18.17                                                                                         |
| А                                                                                                                                    | 14.0%                                                                                                                    | 13.0%                                                                                           | 13.7%                                                                               | 13.6%                                                                                  | 12.2%                                                                             | \$18.27                                                                                            | \$18.27                                                                                                    | \$18.25                                                                                         | \$18.31                                                                                         | \$18.33                                                                                         |
| В                                                                                                                                    | 6.2%                                                                                                                     | 5.9%                                                                                            | 5.8%                                                                                | 5.8%                                                                                   | 7.6%                                                                              | \$17.79                                                                                            | \$17.77                                                                                                    | \$17.82                                                                                         | \$17.83                                                                                         | \$18.30                                                                                         |
| С                                                                                                                                    | 9.5%                                                                                                                     | 8.3%                                                                                            | 6.9%                                                                                | 6.0%                                                                                   | 6.0%                                                                              | \$14.83                                                                                            | \$15.41                                                                                                    | \$14.63                                                                                         | \$15.27                                                                                         | \$14.99                                                                                         |
| Southeast                                                                                                                            | 16.5%                                                                                                                    | 16.4%                                                                                           | 22.9%                                                                               | 22.6%                                                                                  | 23.4%                                                                             | \$16.45                                                                                            | \$16.13                                                                                                    | \$16.01                                                                                         | \$16.08                                                                                         | \$15.44                                                                                         |
| А                                                                                                                                    | 23.9%                                                                                                                    | 23.4%                                                                                           | 34.3%                                                                               | 33.7%                                                                                  | 32.4%                                                                             | \$17.49                                                                                            | \$17.81                                                                                                    | \$17.87                                                                                         | \$17.71                                                                                         | \$17.32                                                                                         |
| В                                                                                                                                    | 11.4%                                                                                                                    | 11.9%                                                                                           | 15.5%                                                                               | 15.5%                                                                                  | 16.5%                                                                             | \$14.91                                                                                            | \$13.25                                                                                                    | \$12.84                                                                                         | \$13.12                                                                                         | \$12.98                                                                                         |
| С                                                                                                                                    | 8.3%                                                                                                                     | 8.1%                                                                                            | 9.2%                                                                                | 9.2%                                                                                   | 18.4%                                                                             | \$9.66                                                                                             | \$12.45                                                                                                    | \$12.15                                                                                         | \$10.61                                                                                         | \$13.62                                                                                         |
| Southwest                                                                                                                            | 8.8%                                                                                                                     | 8.8%                                                                                            | 6.6%                                                                                | 6.3%                                                                                   | 18.3%                                                                             | \$15.60                                                                                            | \$16.11                                                                                                    | \$16.72                                                                                         | \$15.75                                                                                         | \$15.13                                                                                         |
| А                                                                                                                                    | 22.1%                                                                                                                    | 21.4%                                                                                           | 21.4%                                                                               | 21.4%                                                                                  | 21.0%                                                                             | \$14.36                                                                                            | \$15.91                                                                                                    | \$16.01                                                                                         | \$16.73                                                                                         | \$15.71                                                                                         |
| В                                                                                                                                    | 5.7%                                                                                                                     | 5.9%                                                                                            | 5.4%                                                                                | 5.0%                                                                                   | 22.5%                                                                             | \$16.88                                                                                            | \$16.43                                                                                                    | \$17.81                                                                                         | \$16.49                                                                                         | \$16.49                                                                                         |
| С                                                                                                                                    | 10.9%                                                                                                                    | 10.8%                                                                                           | 0.5%                                                                                | 0.5%                                                                                   | 0.5%                                                                              | \$10.94                                                                                            | \$12.00                                                                                                    | \$12.00                                                                                         | \$12.23                                                                                         | \$12.23                                                                                         |
| Teller County / Woodland Park                                                                                                        | 25.3%                                                                                                                    | 19.9%                                                                                           | 30.5%                                                                               | 30.5%                                                                                  | 30.5%                                                                             | \$18.63                                                                                            | \$18.63                                                                                                    | \$18.43                                                                                         | \$18.43                                                                                         | \$18.43                                                                                         |
| A                                                                                                                                    | -                                                                                                                        | -                                                                                               | 34.8%                                                                               | 34.8%                                                                                  | 34.8%                                                                             | -                                                                                                  | -                                                                                                          | \$30.40                                                                                         | \$30.40                                                                                         | \$30.40                                                                                         |
| В                                                                                                                                    | 27.0%                                                                                                                    | 17.1%                                                                                           | 16.8%                                                                               | 16.8%                                                                                  | 16.8%                                                                             | \$18.90                                                                                            | \$18.90                                                                                                    | \$17.65                                                                                         | \$17.65                                                                                         | \$17.65                                                                                         |
| С                                                                                                                                    | 74.4%                                                                                                                    | 74.4%                                                                                           | 74.4%                                                                               | 74.4%                                                                                  | 74.4%                                                                             | \$18.40                                                                                            | \$18.40                                                                                                    | \$18.40                                                                                         | \$18.40                                                                                         | \$18.40                                                                                         |
| Tri-Lakes                                                                                                                            | 13.0%                                                                                                                    | 12.4%                                                                                           | 11.7%                                                                               | 11.4%                                                                                  | 11.9%                                                                             | \$16.66                                                                                            | \$16.35                                                                                                    | \$25.55                                                                                         | \$14.88                                                                                         | \$17.35                                                                                         |
| А                                                                                                                                    | -                                                                                                                        | -                                                                                               | -                                                                                   | -                                                                                      | -                                                                                 | -                                                                                                  | -                                                                                                          | -                                                                                               | -                                                                                               | -                                                                                               |
| В                                                                                                                                    | 16.3%                                                                                                                    | 15.5%                                                                                           | 14.6%                                                                               | 14.1%                                                                                  | 13.9%                                                                             | \$16.66                                                                                            | \$16.22                                                                                                    | \$25.55                                                                                         | \$14.69                                                                                         | \$17.35                                                                                         |
| С                                                                                                                                    | -                                                                                                                        | 0.2%                                                                                            | -                                                                                   | 0.4%                                                                                   | 3.9%                                                                              | -                                                                                                  | \$35.82                                                                                                    | -                                                                                               | \$33.60                                                                                         | -                                                                                               |
| West Side/Manitou                                                                                                                    | 17.7%                                                                                                                    | 14.8%                                                                                           | 15.4%                                                                               | 12.8%                                                                                  | 13.0%                                                                             | \$13.45                                                                                            | \$15.68                                                                                                    | \$15.76                                                                                         | \$16.02                                                                                         | \$15.94                                                                                         |
| A                                                                                                                                    | -                                                                                                                        | -                                                                                               | -                                                                                   | -                                                                                      | -                                                                                 | -                                                                                                  | -                                                                                                          | -                                                                                               |                                                                                                 | -                                                                                               |
| В                                                                                                                                    | 23.0%                                                                                                                    | 21.7%                                                                                           | 22.1%                                                                               | 17.9%                                                                                  | 18.6%                                                                             | \$15.18                                                                                            | \$16.06                                                                                                    | \$16.10                                                                                         | \$16.41                                                                                         | \$16.11                                                                                         |
| С                                                                                                                                    | 9.1%                                                                                                                     | 3.6%                                                                                            | 4.4%                                                                                | 4.4%                                                                                   | 3.7%                                                                              | \$8.72                                                                                             | \$13.30                                                                                                    | \$14.02                                                                                         | \$14.02                                                                                         | \$15.23                                                                                         |
| Overall                                                                                                                              | 10.6%                                                                                                                    | 10.1%                                                                                           | 10.4%                                                                               | 10.2%                                                                                  | 11.1%                                                                             | \$17.87                                                                                            | \$17.75                                                                                                    | \$17.69                                                                                         | \$17.74                                                                                         | \$17.70                                                                                         |