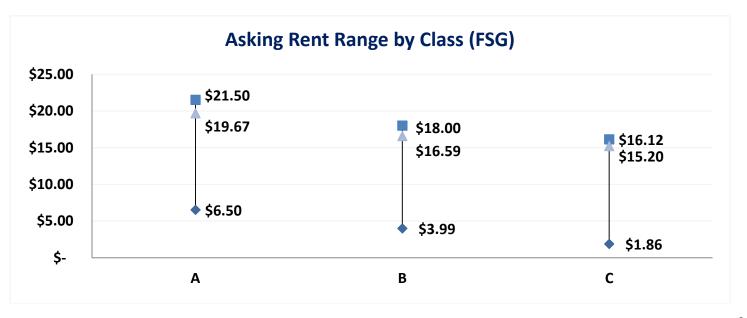

### Vacancy Rates & Asking Rents

| CBD A B C Central A B C C East A B C C East A B C Fountain / Security / Widefield A B C C East C C C C C C C C C C C C C C C C C C C | 4Q 2015<br>8.5%<br>11.1%<br>7.3%<br>7.0%<br>12.0%<br>13.0%<br>13.0%<br>13.8%<br>13.8%<br>13.8%<br>15.9%<br>15.9%<br>9.8% | 1Q 2016<br>8.2%<br>11.4%<br>6.5%<br>7.1%<br>1.1.9%<br>11.9%<br>13.1%<br>10.4%<br>10.5%<br>10.5% | 2Q 2016<br>8.0%<br>10.1%<br>7.0%<br>6.7%<br>11.1%<br>7.7%<br>13.0%<br>7.0%<br>13.0% | 3Q 2016<br>7.8%<br>9.3%<br>7.0%<br>11.4%<br>7.7%<br>13.3%<br>7.0%<br>0.9%<br>-<br>1.7% | 4Q 2016<br>7.0%<br>8.9%<br>5.6%<br>8.3%<br>11.4%<br>9.5%<br>13.2%<br>6.3%<br>0.9% | 4Q 2015<br>\$23.73<br>\$24.62<br>\$19.21<br>\$14.30<br>\$21.09<br>\$13.39<br>\$14.36<br>\$22.90    | 1Q 2016<br>\$23.77<br>\$24.75<br>\$23.81<br>\$19.07<br>\$14.48<br>\$21.08<br>\$13.80<br>\$13.81<br>\$23.40 | 2Q 2016<br>\$23.26<br>\$24.47<br>\$19.25<br>\$19.25<br>\$13.99<br>\$21.12<br>\$13.30<br>\$13.49 | 3Q 2016<br>\$22.97<br>\$24.40<br>\$23.26<br>\$17.11<br>\$14.71<br>\$20.61<br>\$14.48<br>\$13.80 | 4Q 2016<br>\$23.36<br>\$24.54<br>\$23.70<br>\$18.25<br>\$15.94<br>\$23.32<br>\$14.54<br>\$12.28 |
|--------------------------------------------------------------------------------------------------------------------------------------|--------------------------------------------------------------------------------------------------------------------------|-------------------------------------------------------------------------------------------------|-------------------------------------------------------------------------------------|----------------------------------------------------------------------------------------|-----------------------------------------------------------------------------------|----------------------------------------------------------------------------------------------------|------------------------------------------------------------------------------------------------------------|-------------------------------------------------------------------------------------------------|-------------------------------------------------------------------------------------------------|-------------------------------------------------------------------------------------------------|
| A a a a a a a a a a a a a a a a a a a a                                                                                              | 11.1%<br>7.3%<br>7.0%<br>12.0%<br>9.2%<br>13.0%<br>10.7%<br>2.9%<br>13.8%<br>-<br>-<br>-<br>15.9%                        | 11.4%<br>6.5%<br>7.1%<br><b>11.9%</b><br>7.7%<br>13.1%<br>10.4%<br><b>2.2%</b><br>10.5%         | 10.1%<br>7.0%<br>6.7%<br>11.1%<br>7.7%<br>13.0%<br>7.0%                             | 9.3%<br>7.0%<br>7.4%<br>11.4%<br>7.7%<br>13.3%<br>7.0%<br>0.9%                         | 8.9%<br>5.6%<br>8.3%<br>11.4%<br>9.5%<br>13.2%<br>6.3%<br>0.9%                    | \$24.62<br>\$23.46<br>\$19.21<br><b>\$14.30</b><br>\$21.09<br>\$13.39<br>\$14.36<br><b>\$22.90</b> | \$24.75<br>\$23.81<br>\$19.07<br><b>\$14.48</b><br>\$21.08<br>\$13.80<br>\$13.81<br><b>\$23.40</b>         | \$24.47<br>\$22.97<br>\$19.25<br><b>\$13.99</b><br>\$21.12<br>\$13.30<br>\$13.49                | \$24.40<br>\$23.26<br>\$17.11<br><b>\$14.71</b><br>\$20.61<br>\$14.48                           | \$24.54<br>\$23.70<br>\$18.25<br><b>\$15.94</b><br>\$23.32<br>\$14.54                           |
| A a a a a a a a a a a a a a a a a a a a                                                                                              | 11.1%<br>7.3%<br>7.0%<br>12.0%<br>9.2%<br>13.0%<br>10.7%<br>2.9%<br>13.8%<br>-<br>-<br>-<br>15.9%                        | 11.4%<br>6.5%<br>7.1%<br><b>11.9%</b><br>7.7%<br>13.1%<br>10.4%<br><b>2.2%</b><br>10.5%         | 10.1%<br>7.0%<br>6.7%<br>11.1%<br>7.7%<br>13.0%<br>7.0%                             | 9.3%<br>7.0%<br>7.4%<br>11.4%<br>7.7%<br>13.3%<br>7.0%<br>0.9%                         | 8.9%<br>5.6%<br>8.3%<br>11.4%<br>9.5%<br>13.2%<br>6.3%<br>0.9%                    | \$24.62<br>\$23.46<br>\$19.21<br><b>\$14.30</b><br>\$21.09<br>\$13.39<br>\$14.36<br><b>\$22.90</b> | \$24.75<br>\$23.81<br>\$19.07<br><b>\$14.48</b><br>\$21.08<br>\$13.80<br>\$13.81<br><b>\$23.40</b>         | \$24.47<br>\$22.97<br>\$19.25<br><b>\$13.99</b><br>\$21.12<br>\$13.30<br>\$13.49                | \$24.40<br>\$23.26<br>\$17.11<br><b>\$14.71</b><br>\$20.61<br>\$14.48                           | \$24.54<br>\$23.70<br>\$18.25<br><b>\$15.94</b><br>\$23.32<br>\$14.54                           |
| B<br>C<br>Central<br>A<br>B<br>C<br>East<br>A<br>B<br>C<br>Fountain / Security / Widefield<br>A<br>B                                 | 7.3%<br>7.0%<br>12.0%<br>9.2%<br>13.0%<br>10.7%<br>2.9%<br>13.8%<br>-<br>-<br>-<br>15.9%                                 | 6.5%<br>7.1%<br><b>11.9%</b><br>7.7%<br>13.1%<br>10.4%<br><b>2.2%</b><br>10.5%                  | 7.0%<br>6.7%<br><b>11.1%</b><br>7.7%<br>13.0%<br>7.0%<br>-<br>-                     | 7.0%<br>7.4%<br><b>11.4%</b><br>7.7%<br>13.3%<br>7.0%<br><b>0.9%</b>                   | 5.6%<br>8.3%<br>11.4%<br>9.5%<br>13.2%<br>6.3%<br>0.9%                            | \$23.46<br>\$19.21<br><b>\$14.30</b><br>\$21.09<br>\$13.39<br>\$14.36<br><b>\$22.90</b>            | \$23.81<br>\$19.07<br><b>\$14.48</b><br>\$21.08<br>\$13.80<br>\$13.81<br><b>\$23.40</b>                    | \$22.97<br>\$19.25<br><b>\$13.99</b><br>\$21.12<br>\$13.30<br>\$13.49                           | \$23.26<br>\$17.11<br><b>\$14.71</b><br>\$20.61<br>\$14.48                                      | \$23.70<br>\$18.25<br><b>\$15.94</b><br>\$23.32<br>\$14.54                                      |
| Central A A B C East A B C Fountain / Security / Widefield A B C                                                                     | 7.0%<br>12.0%<br>9.2%<br>13.0%<br>10.7%<br>2.9%<br>13.8%<br>-<br>-<br>15.9%<br>-                                         | 7.1%<br><b>11.9%</b><br>7.7%<br>13.1%<br>10.4%<br><b>2.2%</b><br>10.5%                          | 11.1%<br>7.7%<br>13.0%<br>7.0%<br>-<br>-<br>-                                       | 11.4%<br>7.7%<br>13.3%<br>7.0%<br>0.9%                                                 | 8.3%<br>11.4%<br>9.5%<br>13.2%<br>6.3%<br>0.9%                                    | \$19.21<br><b>\$14.30</b><br>\$21.09<br>\$13.39<br>\$14.36<br><b>\$22.90</b>                       | \$19.07<br><b>\$14.48</b><br>\$21.08<br>\$13.80<br>\$13.81<br><b>\$23.40</b>                               | \$19.25<br><b>\$13.99</b><br>\$21.12<br>\$13.30<br>\$13.49                                      | \$17.11<br><b>\$14.71</b><br>\$20.61<br>\$14.48                                                 | \$18.25<br><b>\$15.94</b><br>\$23.32<br>\$14.54                                                 |
| A a a a a a a a a a a a a a a a a a a a                                                                                              | 12.0%<br>9.2%<br>13.0%<br>10.7%<br>2.9%<br>13.8%<br>-<br>-<br>15.9%                                                      | <b>11.9%</b><br>7.7%<br>13.1%<br>10.4%<br><b>2.2%</b><br>10.5%                                  | 11.1%<br>7.7%<br>13.0%<br>7.0%<br>-<br>-<br>-                                       | 7.7%<br>13.3%<br>7.0%<br><b>0.9%</b>                                                   | 11.4%<br>9.5%<br>13.2%<br>6.3%<br>0.9%                                            | \$14.30<br>\$21.09<br>\$13.39<br>\$14.36<br>\$22.90                                                | \$14.48<br>\$21.08<br>\$13.80<br>\$13.81<br>\$23.40                                                        | <b>\$13.99</b><br>\$21.12<br>\$13.30<br>\$13.49                                                 | <b>\$14.71</b><br>\$20.61<br>\$14.48                                                            | <b>\$15.94</b><br>\$23.32<br>\$14.54                                                            |
| A a a a a a a a a a a a a a a a a a a a                                                                                              | 9.2%<br>13.0%<br>10.7%<br>2.9%<br>13.8%<br>-<br>-<br>-<br>15.9%                                                          | 7.7%<br>13.1%<br>10.4%<br><b>2.2%</b><br>10.5%                                                  | 7.7%<br>13.0%<br>7.0%<br>-<br>-<br>-                                                | 7.7%<br>13.3%<br>7.0%<br><b>0.9%</b>                                                   | 9.5%<br>13.2%<br>6.3%<br><b>0.9%</b><br>-                                         | \$21.09<br>\$13.39<br>\$14.36<br><b>\$22.90</b>                                                    | \$21.08<br>\$13.80<br>\$13.81<br><b>\$23.40</b>                                                            | \$21.12<br>\$13.30<br>\$13.49                                                                   | \$20.61<br>\$14.48                                                                              | \$23.32<br>\$14.54                                                                              |
| C<br>East<br>A<br>B<br>C<br>Fountain / Security / Widefield<br>A<br>B                                                                | 10.7%<br>2.9%<br>13.8%<br>-<br>-<br>15.9%<br>-                                                                           | 10.4%<br><b>2.2%</b><br>10.5%<br>-<br>-                                                         | 7.0%<br>-<br>-<br>-                                                                 | 7.0%<br><b>0.9%</b><br>-                                                               | 6.3%<br><b>0.9%</b><br>-                                                          | \$13.39<br>\$14.36<br><b>\$22.90</b>                                                               | \$13.80<br>\$13.81<br><b>\$23.40</b>                                                                       | \$13.30<br>\$13.49                                                                              | \$14.48                                                                                         | \$14.54                                                                                         |
| East<br>A<br>B<br>C<br>Fountain / Security / Widefield<br>A<br>B                                                                     | 10.7%<br>2.9%<br>13.8%<br>-<br>-<br>15.9%<br>-                                                                           | 10.4%<br><b>2.2%</b><br>10.5%<br>-<br>-                                                         | 7.0%<br>-<br>-<br>-                                                                 | <b>0.9%</b><br>-                                                                       | 6.3%<br><b>0.9%</b><br>-                                                          | \$14.36<br><b>\$22.90</b>                                                                          | \$13.81<br><b>\$23.40</b>                                                                                  | \$13.49                                                                                         |                                                                                                 |                                                                                                 |
| A<br>B<br>C<br>Fountain / Security / Widefield<br>A<br>B                                                                             | 13.8%<br>-<br>-<br><b>15.9%</b><br>-                                                                                     | 10.5%<br>-<br>-                                                                                 | -                                                                                   | -                                                                                      | -                                                                                 |                                                                                                    |                                                                                                            | -                                                                                               |                                                                                                 |                                                                                                 |
| B<br>C<br>Fountain / Security / Widefield<br>A<br>B                                                                                  | -<br>-<br>15.9%<br>-                                                                                                     | -                                                                                               | -                                                                                   |                                                                                        |                                                                                   |                                                                                                    |                                                                                                            |                                                                                                 |                                                                                                 | -                                                                                               |
| C<br>Fountain / Security / Widefield<br>A<br>B                                                                                       | -<br>-<br>15.9%<br>-                                                                                                     | -                                                                                               |                                                                                     | 1.7%                                                                                   | 1.7%                                                                              |                                                                                                    |                                                                                                            | -                                                                                               | -                                                                                               | -                                                                                               |
| Fountain / Security / Widefield<br>A<br>B                                                                                            | <b>15.9%</b><br>-                                                                                                        |                                                                                                 | -                                                                                   |                                                                                        |                                                                                   | -                                                                                                  | -                                                                                                          | -                                                                                               | -                                                                                               | _                                                                                               |
| A<br>B                                                                                                                               | -                                                                                                                        | 15.9%                                                                                           |                                                                                     | -                                                                                      | -                                                                                 | -                                                                                                  | -                                                                                                          | -                                                                                               | -                                                                                               | -                                                                                               |
| В                                                                                                                                    | -                                                                                                                        |                                                                                                 | 15.9%                                                                               | 15.9%                                                                                  | 15.9%                                                                             | \$17.35                                                                                            | \$17.35                                                                                                    | \$17.35                                                                                         | \$17.35                                                                                         | \$17.35                                                                                         |
|                                                                                                                                      | 0.00/                                                                                                                    | -                                                                                               | -                                                                                   | -                                                                                      | -                                                                                 | -                                                                                                  | -                                                                                                          | -                                                                                               | -                                                                                               | -                                                                                               |
|                                                                                                                                      | 9.0%                                                                                                                     | 9.8%                                                                                            | 9.8%                                                                                | 9.8%                                                                                   | 9.8%                                                                              | \$18.84                                                                                            | \$18.84                                                                                                    | \$18.84                                                                                         | \$18.84                                                                                         | \$18.84                                                                                         |
|                                                                                                                                      | 57.4%                                                                                                                    | 57.4%                                                                                           | 57.4%                                                                               | 57.4%                                                                                  | 57.4%                                                                             | \$15.63                                                                                            | \$15.63                                                                                                    | \$15.63                                                                                         | \$15.63                                                                                         | \$15.63                                                                                         |
| Greater Downtown                                                                                                                     | 9.7%                                                                                                                     | 9.8%                                                                                            | 9.7%                                                                                | 8.8%                                                                                   | 9.3%                                                                              | \$16.27                                                                                            | \$16.40                                                                                                    | \$16.30                                                                                         | \$16.49                                                                                         | \$16.28                                                                                         |
| В                                                                                                                                    | 11.5%                                                                                                                    | 11.1%                                                                                           | 10.7%                                                                               | 10.0%                                                                                  | 10.8%                                                                             | \$15.30                                                                                            | \$15.67                                                                                                    | \$15.23                                                                                         | \$15.51                                                                                         | \$15.62                                                                                         |
| С                                                                                                                                    | 4.7%                                                                                                                     | 5.3%                                                                                            | 6.0%                                                                                | 4.4%                                                                                   | 4.6%                                                                              | \$19.56                                                                                            | \$18.14                                                                                                    | \$19.81                                                                                         | \$20.93                                                                                         | \$18.23                                                                                         |
| Northeast                                                                                                                            | 9.4%                                                                                                                     | 8.5%                                                                                            | 8.2%                                                                                | 7.8%                                                                                   | 9.2%                                                                              | \$20.18                                                                                            | \$20.08                                                                                                    | \$20.58                                                                                         | \$20.57                                                                                         | \$20.18                                                                                         |
| A                                                                                                                                    | 10.1%                                                                                                                    | 9.0%                                                                                            | 8.3%                                                                                | 7.8%                                                                                   | 7.8%                                                                              | \$20.49                                                                                            | \$21.10                                                                                                    | \$21.33                                                                                         | \$21.23                                                                                         | \$21.39                                                                                         |
| В                                                                                                                                    | 10.7%                                                                                                                    | 9.8%                                                                                            | 9.8%                                                                                | 9.6%                                                                                   | 12.7%                                                                             | \$19.87                                                                                            | \$19.09                                                                                                    | \$19.96                                                                                         | \$20.10                                                                                         | \$19.17                                                                                         |
| С                                                                                                                                    | 1.2%                                                                                                                     | 1.3%                                                                                            | 1.0%                                                                                | 1.0%                                                                                   | 1.0%                                                                              | \$13.91                                                                                            | \$17.11                                                                                                    | \$17.95                                                                                         | \$17.81                                                                                         | \$17.33                                                                                         |
| Northwest                                                                                                                            | 9.9%                                                                                                                     | 9.2%                                                                                            | 9.3%                                                                                | 9.2%                                                                                   | 9.5%                                                                              | \$17.84                                                                                            | \$17.94                                                                                                    | \$17.91                                                                                         | \$17.99                                                                                         | \$18.17                                                                                         |
| А                                                                                                                                    | 14.0%                                                                                                                    | 13.0%                                                                                           | 13.7%                                                                               | 13.6%                                                                                  | 12.2%                                                                             | \$18.27                                                                                            | \$18.27                                                                                                    | \$18.25                                                                                         | \$18.31                                                                                         | \$18.33                                                                                         |
| В                                                                                                                                    | 6.2%                                                                                                                     | 5.9%                                                                                            | 5.8%                                                                                | 5.8%                                                                                   | 7.6%                                                                              | \$17.79                                                                                            | \$17.77                                                                                                    | \$17.82                                                                                         | \$17.83                                                                                         | \$18.30                                                                                         |
| С                                                                                                                                    | 9.5%                                                                                                                     | 8.3%                                                                                            | 6.9%                                                                                | 6.0%                                                                                   | 6.0%                                                                              | \$14.83                                                                                            | \$15.41                                                                                                    | \$14.63                                                                                         | \$15.27                                                                                         | \$14.99                                                                                         |
| Southeast                                                                                                                            | 16.5%                                                                                                                    | 16.4%                                                                                           | 22.9%                                                                               | 22.6%                                                                                  | 23.4%                                                                             | \$16.45                                                                                            | \$16.13                                                                                                    | \$16.01                                                                                         | \$16.08                                                                                         | \$15.44                                                                                         |
| А                                                                                                                                    | 23.9%                                                                                                                    | 23.4%                                                                                           | 34.3%                                                                               | 33.7%                                                                                  | 32.4%                                                                             | \$17.49                                                                                            | \$17.81                                                                                                    | \$17.87                                                                                         | \$17.71                                                                                         | \$17.32                                                                                         |
| В                                                                                                                                    | 11.4%                                                                                                                    | 11.9%                                                                                           | 15.5%                                                                               | 15.5%                                                                                  | 16.5%                                                                             | \$14.91                                                                                            | \$13.25                                                                                                    | \$12.84                                                                                         | \$13.12                                                                                         | \$12.98                                                                                         |
| С                                                                                                                                    | 8.3%                                                                                                                     | 8.1%                                                                                            | 9.2%                                                                                | 9.2%                                                                                   | 18.4%                                                                             | \$9.66                                                                                             | \$12.45                                                                                                    | \$12.15                                                                                         | \$10.61                                                                                         | \$13.62                                                                                         |
| Southwest                                                                                                                            | 8.8%                                                                                                                     | 8.8%                                                                                            | 6.6%                                                                                | 6.3%                                                                                   | 18.3%                                                                             | \$15.60                                                                                            | \$16.11                                                                                                    | \$16.72                                                                                         | \$15.75                                                                                         | \$15.13                                                                                         |
| А                                                                                                                                    | 22.1%                                                                                                                    | 21.4%                                                                                           | 21.4%                                                                               | 21.4%                                                                                  | 21.0%                                                                             | \$14.36                                                                                            | \$15.91                                                                                                    | \$16.01                                                                                         | \$16.73                                                                                         | \$15.71                                                                                         |
| В                                                                                                                                    | 5.7%                                                                                                                     | 5.9%                                                                                            | 5.4%                                                                                | 5.0%                                                                                   | 22.5%                                                                             | \$16.88                                                                                            | \$16.43                                                                                                    | \$17.81                                                                                         | \$16.49                                                                                         | \$16.49                                                                                         |
| С                                                                                                                                    | 10.9%                                                                                                                    | 10.8%                                                                                           | 0.5%                                                                                | 0.5%                                                                                   | 0.5%                                                                              | \$10.94                                                                                            | \$12.00                                                                                                    | \$12.00                                                                                         | \$12.23                                                                                         | \$12.23                                                                                         |
| Teller County / Woodland Park                                                                                                        | 25.3%                                                                                                                    | 19.9%                                                                                           | 30.5%                                                                               | 30.5%                                                                                  | 30.5%                                                                             | \$18.63                                                                                            | \$18.63                                                                                                    | \$18.43                                                                                         | \$18.43                                                                                         | \$18.43                                                                                         |
| A                                                                                                                                    | -                                                                                                                        | -                                                                                               | 34.8%                                                                               | 34.8%                                                                                  | 34.8%                                                                             | -                                                                                                  | -                                                                                                          | \$30.40                                                                                         | \$30.40                                                                                         | \$30.40                                                                                         |
| В                                                                                                                                    | 27.0%                                                                                                                    | 17.1%                                                                                           | 16.8%                                                                               | 16.8%                                                                                  | 16.8%                                                                             | \$18.90                                                                                            | \$18.90                                                                                                    | \$17.65                                                                                         | \$17.65                                                                                         | \$17.65                                                                                         |
| С                                                                                                                                    | 74.4%                                                                                                                    | 74.4%                                                                                           | 74.4%                                                                               | 74.4%                                                                                  | 74.4%                                                                             | \$18.40                                                                                            | \$18.40                                                                                                    | \$18.40                                                                                         | \$18.40                                                                                         | \$18.40                                                                                         |
| Tri-Lakes                                                                                                                            | 13.0%                                                                                                                    | 12.4%                                                                                           | 11.7%                                                                               | 11.4%                                                                                  | 11.9%                                                                             | \$16.66                                                                                            | \$16.35                                                                                                    | \$25.55                                                                                         | \$14.88                                                                                         | \$17.35                                                                                         |
| А                                                                                                                                    | -                                                                                                                        | -                                                                                               | -                                                                                   | -                                                                                      | -                                                                                 | -                                                                                                  | -                                                                                                          | -                                                                                               | -                                                                                               | -                                                                                               |
| В                                                                                                                                    | 16.3%                                                                                                                    | 15.5%                                                                                           | 14.6%                                                                               | 14.1%                                                                                  | 13.9%                                                                             | \$16.66                                                                                            | \$16.22                                                                                                    | \$25.55                                                                                         | \$14.69                                                                                         | \$17.35                                                                                         |
| С                                                                                                                                    | -                                                                                                                        | 0.2%                                                                                            | -                                                                                   | 0.4%                                                                                   | 3.9%                                                                              | -                                                                                                  | \$35.82                                                                                                    | -                                                                                               | \$33.60                                                                                         | -                                                                                               |
| West Side/Manitou                                                                                                                    | 17.7%                                                                                                                    | 14.8%                                                                                           | 15.4%                                                                               | 12.8%                                                                                  | 13.0%                                                                             | \$13.45                                                                                            | \$15.68                                                                                                    | \$15.76                                                                                         | \$16.02                                                                                         | \$15.94                                                                                         |
| A                                                                                                                                    | -                                                                                                                        | -                                                                                               | -                                                                                   | -                                                                                      | -                                                                                 | -                                                                                                  | -                                                                                                          | -                                                                                               |                                                                                                 | -                                                                                               |
| В                                                                                                                                    | 23.0%                                                                                                                    | 21.7%                                                                                           | 22.1%                                                                               | 17.9%                                                                                  | 18.6%                                                                             | \$15.18                                                                                            | \$16.06                                                                                                    | \$16.10                                                                                         | \$16.41                                                                                         | \$16.11                                                                                         |
| С                                                                                                                                    | 9.1%                                                                                                                     | 3.6%                                                                                            | 4.4%                                                                                | 4.4%                                                                                   | 3.7%                                                                              | \$8.72                                                                                             | \$13.30                                                                                                    | \$14.02                                                                                         | \$14.02                                                                                         | \$15.23                                                                                         |
| Overall                                                                                                                              | 10.6%                                                                                                                    | 10.1%                                                                                           | 10.4%                                                                               | 10.2%                                                                                  | 11.1%                                                                             | \$17.87                                                                                            | \$17.75                                                                                                    | \$17.69                                                                                         | \$17.74                                                                                         | \$17.70                                                                                         |