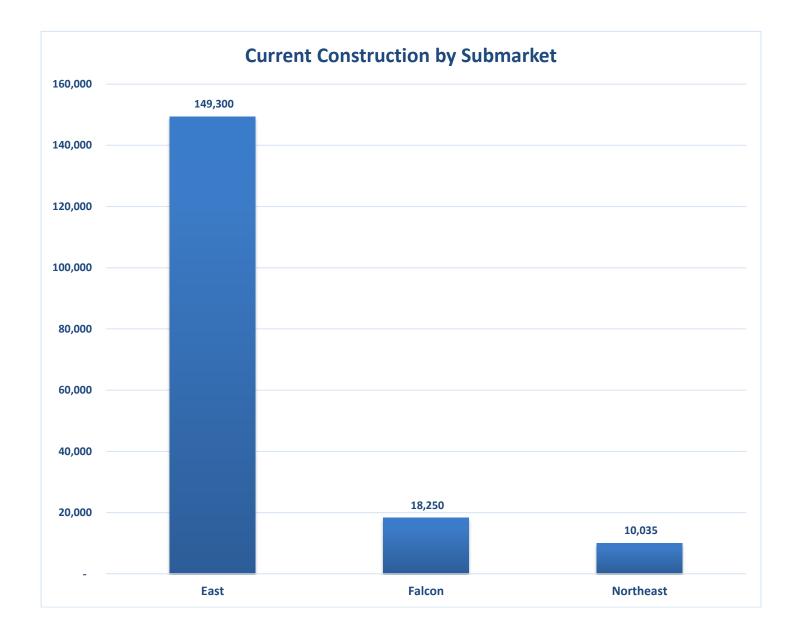

& Encon United et al | Northeast | Neighborhood<br>Center               |  |  |  |  |  |  |
| Outback Steakhouse - 2825<br>Geyser Dr | \$5,953,260      | 12,296    | LCN Capital Partners                       | Bloomin Brands                               | Southwest | Restaurant -Full<br>Service          |  |  |  |  |  |  |
| Palmer Park Supercenter                | \$5,799,000      | 23,152    | Gregory D Robinson and<br>Susan P Robinson | North American<br>Development Group          | East      | Convenience/Strip<br>Center          |  |  |  |  |  |  |
| 7-Eleven - 5590 Powers Center<br>Point | \$3,414,000      | 3,028     | Piepenkotter Living Trust                  | Kotsaftis Properties                         | Northeast | Gas Station/<br>Convenience<br>Store |  |  |  |  |  |  |







| Colorado Springs             |                      |  |
|------------------------------|----------------------|--|
|                              |                      |  |
| Bearing Commercial Appraisal | Greg Baker           |  |
|                              |                      |  |
| Cameron Butcher              | Caleb David          |  |
|                              |                      |  |
| CBRE                         | Brad Bird            |  |
|                              | Nicola Myers - Murty |  |
|                              | Dan Rodriguez        |  |
|                              | Whitney Johnson      |  |
|                              |                      |  |
| Cushman & Wakefield          | Aaron Horn           |  |
|