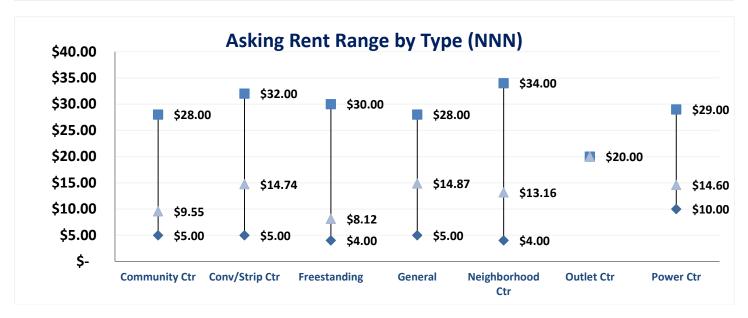

|                         | # of Bldgs | Inventory (sf) | Total Available (sf) | Total Vacant (sf) | Total Vacancy Rate<br>(%) | Total Quarterly Net Absorption (sf) | YTD Total Net<br>Absorption (sf) |
|-------------------------|------------|----------------|----------------------|-------------------|---------------------------|-------------------------------------|----------------------------------|
| Community Ctr           | 25         | 3,137,607      | 421,247              | 408,682           | 13.0%                     | -8,724                              | -105,823                         |
| Conv/Strip Ctr          | 191        | 3,112,710      | 376,167              | 360,309           | 11.6%                     | -1,372                              | 33,076                           |
| Freestanding            | 197        | 5,392,745      | 314,971              | 238,892           | 4.4%                      | -                                   | 12,483                           |
| General                 | 802        | 8,878,157      | 398,909              | 309,724           | 3.5%                      | 3,897                               | 84,630                           |
| Lifestyle Ctr           | 2          | 418,203        | -                    | -                 | 0.0%                      | -                                   | -                                |
| <b>Neighborhood Ctr</b> | 193        | 10,478,273     | 815,569              | 712,042           | 6.8%                      | 52,067                              | 130,084                          |
| Outlet Ctr              | 1          | 50,000         | 50,000               | 50,000            | 100.0%                    | -                                   | -                                |
| Power Ctr               | 15         | 1,686,279      | 186,476              | 175,743           | 10.4%                     | -                                   | 5,733                            |
| Regional Ctr            | 3          | 1,456,950      | 14,596               | 14,596            | 1.0%                      | -2,380                              | 6,517                            |
| Overall                 | 1,429      | 34,610,924     | 2,577,935            | 2,269,988         | 6.6%                      | 43,488                              | 166,700                          |

|                         | # of Bldgs | Inventory (sf) | Direct Available (sf) | Direct Vacant (sf) | Direct Vacancy Rate<br>(%) | Direct Quarterly<br>Net Absorption (sf) | YTD Direct Net<br>Absorption (sf) |
|-------------------------|------------|----------------|-----------------------|--------------------|----------------------------|-----------------------------------------|-----------------------------------|
| Community Ctr           | 25         | 3,137,607      | 421,247               | 408,682            | 13.0%                      | -8,724                                  | -105,823                          |
| Conv/Strip Ctr          | 191        | 3,112,710      | 371,167               | 354,881            | 11.4%                      | -1,372                                  | 33,076                            |
| Freestanding            | 197        | 5,392,745      | 314,971               | 238,892            | 4.4%                       | -                                       | 5,607                             |
| General                 | 802        | 8,878,157      | 371,471               | 283,424            | 3.2%                       | 3,897                                   | 84,630                            |
| Lifestyle Ctr           | 2          | 418,203        | -                     | -                  | 0.0%                       | -                                       | -                                 |
| <b>Neighborhood Ctr</b> | 193        | 10,478,273     | 815,569               | 712,042            | 6.8%                       | 53,267                                  | 130,084                           |
| Outlet Ctr              | 1          | 50,000         | 50,000                | 50,000             | 100.0%                     | -                                       | -                                 |
| Power Ctr               | 15         | 1,686,279      | 186,476               | 175,743            | 10.4%                      | -                                       | 5,733                             |
| Regional Ctr            | 3          | 1,456,950      | 14,596                | 14,596             | 1.0%                       | -2,380                                  | 6,517                             |
| Overall                 | 1,429      | 34,610,924     | 2,545,497             | 2,238,260          | 6.5%                       | 44,688                                  | 159,824                           |