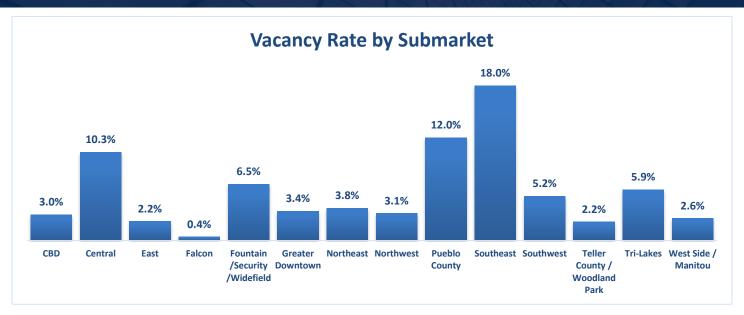

|                                | # of Bldgs | Inventory (sf) | Total Vacant (sf) | Sublease Vacant<br>(sf) | Vacancy Rate (%) | Total Quarterly<br>Absorption (sf) | YTD Total Net<br>Absorption (sf) |
|--------------------------------|------------|----------------|-------------------|-------------------------|------------------|------------------------------------|----------------------------------|
| CBD                            | 67         | 681,741        | 20,460            | -                       | 3.0%             | -                                  | 45,258                           |
| Conv/Strip Ctr                 | 1          | 4,278          | -                 | -                       | 0.0%             | -                                  | -                                |
| Freestanding                   | 2          | 20,540         | -                 | -                       | 0.0%             | -                                  | 7,040                            |
| General                        | 62         | 620,477        | 20,460            | -                       | 3.3%             | -                                  | 38,218                           |
| Neighborhood Ctr               | 2          | 36,446         | -                 | -                       | 0.0%             | -                                  | -                                |
| Central                        | 356        | 9,883,158      | 1,015,043         | 15,742                  | 10.3%            | 4,552                              | -53,518                          |
| Community Ctr                  | 10         | 1,192,010      | 299,757           | -                       | 25.1%            | -2,253                             | -46,599                          |
| Conv/Strip Ctr                 | 50         | 696,843        | 90,219            | 2,500                   | 12.9%            | 312                                | -7,466                           |
| Freestanding                   | 55         | 1,322,928      | 25,524            | -                       | 1.9%             | -                                  | 4,985                            |
| General                        | 180        | 2,395,127      | 102,873           | 13,242                  | 4.3%             | 589                                | -12,290                          |
| Neighborhood Ctr               | 56         | 3,317,518      | 358,201           | -                       | 10.8%            | 5,904                              | 4,566                            |
| Power Ctr                      | 5          | 958,732        | 138,469           | -                       | 14.4%            | -                                  | 3,286                            |
| East                           | 88         | 4,087,186      | 90,521            | -                       | 2.2%             | -15,596                            | 21,576                           |
| Community Ctr                  | 2          | 472,401        | 7,941             | -                       | 1.7%             | -1,338                             | -1,500                           |
| Conv/Strip Ctr                 | 15         | 269,507        | 24,147            | -                       | 9.0%             | -8,385                             | 5,467                            |
| Freestanding                   | 8          | 269,637        | -                 | -                       | 0.0%             | -                                  | -                                |
| General                        | 45         | 835,689        | 7,581             | -                       | 0.9%             | 1,490                              | 14,410                           |
| Lifestyle Ctr                  | 1          | 210,753        | -                 | -                       | 0.0%             | -                                  | -                                |
| Neighborhood Ctr               | 15         | 1,043,832      | 36,256            | -                       | 3.5%             | -4,983                             | -3,318                           |
| Power Ctr                      | 1          | 33,696         | -                 | -                       | 0.0%             | -                                  | -                                |
| Regional Ctr                   | 1          | 951,671        | 14,596            | -                       | 1.5%             | -2,380                             | 6,517                            |
| Falcon                         | 14         | 441,517        | 1,780             | -                       | 0.4%             | 1,398                              | 10,793                           |
| Community Ctr                  | 1          | 206,796        | 1,400             | -                       | 0.7%             | 1,398                              | 1,993                            |
| Conv/Strip Ctr                 | 5          | 77,635         | 380               | -                       | 0.5%             | -                                  | 4,400                            |
| Freestanding                   | 4          | 31,734         | -                 | -                       | 0.0%             | -                                  | -                                |
| General                        | 3          | 25,352         | -                 | -                       | 0.0%             | -                                  | -                                |
| Neighborhood Ctr               | 1          | 100,000        | -                 | -                       | 0.0%             | -                                  | 4,400                            |
| Fountain /Security / Widefield | 73         | 1,545,618      | 101,052           | -                       | 6.5%             | -2,584                             | 18,370                           |
| Community Ctr                  | 2          | 161,817        | 5,577             | -                       | 3.4%             | -                                  | 9,532                            |
| Conv/Strip Ctr                 | 12         | 154,554        | 73,075            | -                       | 47.3%            | -                                  | -                                |
| Freestanding                   | 14         | 143,612        | -                 | -                       | 0.0%             | -                                  | -                                |
| General                        | 31         | 306,420        | 14,816            | -                       | 4.8%             | -                                  | 4,150                            |
| Lifestyle Ctr                  | 1          | 207,450        | -                 | -                       | 0.0%             | -                                  | -                                |
| Neighborhood Ctr               | 12         | 567,422        | 7,584             | -                       | 1.3%             | -2,584                             | 4,688                            |
| Power Ctr                      | 1          | 4,343          | -                 | -                       | 0.0%             | -                                  | -                                |
| <b>Greater Downtown</b>        | 117        | 1,382,337      | 46,890            | -                       | 3.4%             | -                                  | 45,003                           |
| Conv/Strip Ctr                 | 11         | 122,097        | 1,600             | -                       | 1.3%             | -                                  | -                                |
| Freestanding                   | 19         | 142,267        | 19,376            | -                       | 13.6%            | -                                  | 5,018                            |
| General                        | 78         | 802,259        | 14,914            | -                       | 1.9%             | -                                  | 9,185                            |
| Neighborhood Ctr               | 9          | 315,714        | 11,000            | -                       | 3.5%             | -                                  | 30,800                           |

|                                  | # of Bldgs | Inventory (sf) | Total Vacant (sf) | Sublease Vacant<br>(sf) | Vacancy Rate (%) | Total Quarterly<br>Absorption (sf) | YTD Total Net<br>Absorption (sf) |
|----------------------------------|------------|----------------|-------------------|-------------------------|------------------|------------------------------------|----------------------------------|
| Northeast                        | 140        | 6,484,938      | 243,998           | -                       | 3.8%             | 6,620                              | -28,303                          |
| Community Ctr                    | 7          | 973,155        | 83,639            | -                       | 8.6%             | -                                  | -63,244                          |
| Conv/Strip Ctr                   | 17         | 623,487        | 26,623            | -                       | 4.3%             | -35                                | 16,602                           |
| Freestanding                     | 19         | 1,381,670      | -                 | -                       | 0.0%             | -                                  | -                                |
| General                          | 59         | 654,888        | 24,840            | -                       | 3.8%             | -1,360                             | 8,827                            |
| Neighborhood Ctr                 | 30         | 1,804,362      | 35,146            | -                       | 1.9%             | 8,015                              | 8,565                            |
| Outlet Ctr                       | 1          | 50,000         | 50,000            | -                       | 100.0%           | -                                  | -                                |
| Power Ctr                        | 5          | 492,097        | 23,750            | -                       | 4.8%             | -                                  | 947                              |
| Regional Ctr                     | 2          | 505,279        | _                 | _                       | 0.0%             | -                                  | -                                |
| Northwest                        | 149        | 2,169,353      | 68,253            | _                       | 3.1%             | 7,014                              | 43,902                           |
| Community Ctr                    | 1          | 18,760         | -                 | _                       | 0.0%             | -                                  | ,<br>-                           |
| Conv/Strip Ctr                   | 23         | 297,374        | 15,062            | _                       | 5.1%             | 4,044                              | 33,453                           |
| Freestanding                     | 18         | 408,280        | 17,665            | _                       | 4.3%             | -                                  | -8,760                           |
| General                          | 91         | 866,721        | 25,308            | _                       | 2.9%             | 1,770                              | 10,250                           |
| Neighborhood Ctr                 | 15         | 497,641        | 10,218            | _                       | 2.1%             | 1,200                              | 8,959                            |
| Power Ctr                        | 1          | 80,577         | -                 | _                       | 0.0%             |                                    | -                                |
| Southeast                        | 89         | 2,417,892      | 436,156           | -                       | 18.0%            | 48,262                             | 74,484                           |
| Community Ctr                    | 1          | 22,064         | 10,368            | _                       | 47.0%            | -6,531                             | -6,005                           |
| Conv/Strip Ctr                   | 17         | 277,861        | 24,864            | _                       | 8.9%             | 6,206                              | 2,765                            |
| Freestanding                     | 10         | 314,531        | 171,727           | _                       | 54.6%            | 0,200                              | 4,200                            |
| General                          | 42         |                | 6,100             | -                       | 1.2%             | _                                  |                                  |
| Neighborhood Ctr                 | 19         | 519,629        | 223,097           | -                       | 17.4%            | 40 E07                             | 2,385                            |
|                                  |            | 1,283,807      |                   | -                       |                  | 48,587                             | 71,139                           |
| Southwest                        | 130        | 3,006,619      | 155,019           | -                       | 5.2%             | -1,684                             | -18,501                          |
| Conv/Strip Ctr                   | 19         | 426,612        | 92,340            | -                       | 21.6%            | -1,414                             | -21,347                          |
| Freestanding                     | 23         | 1,183,791      |                   | -                       | 0.0%             | -                                  | -                                |
| General                          | 69         | 560,108        | 27,798            | -                       | 5.0%             | 1,408                              | 567                              |
| Neighborhood Ctr                 | 17         | 719,274        | 21,357            | -                       | 3.0%             | -1,678                             | 779                              |
| Power Ctr                        | 2          | 116,834        | 13,524            | -                       | 11.6%            | -                                  | 1,500                            |
| Teller County /<br>Woodland Park | 22         | 220,053        | 4,752             | -                       | 2.2%             | -100                               | -100                             |
| Conv/Strip Ctr                   | 7          | 70,473         | 4,752             | -                       | 6.7%             | -100                               | -100                             |
| Freestanding                     | 5          | 44,865         | -                 | -                       | 0.0%             | -                                  | -                                |
| General                          | 9          | 25,715         | -                 | -                       | 0.0%             | -                                  | -                                |
| Neighborhood Ctr                 | 1          | 79,000         | -                 | -                       | 0.0%             | -                                  | -                                |
| Tri-Lakes                        | 48         | 696,506        | 41,076            | 13,238                  | 5.9%             | -4,394                             | -1,192                           |
| Community Ctr                    | 1          | 90,604         | -                 | -                       | 0.0%             | -                                  | -                                |
| Conv/Strip Ctr                   | 5          | 35,840         | 7,247             | -                       | 20.2%            | -2,000                             | -698                             |
| Freestanding                     | 4          | 49,000         | -                 | -                       | 0.0%             | -                                  | -                                |
| General                          | 29         | 378,057        | 25,678            | 13,238                  | 6.8%             | -                                  | -                                |
| Neighborhood Ctr                 | 9          | 143,005        | 8,151             |                         | 5.7%             | -2,394                             | -494                             |
| West Side / Manitou              | 126        | 1,550,550      | 39,788            | -                       | 2.6%             | -                                  | 8,928                            |
| Conv/Strip Ctr                   | 6          | 44,417         | -                 | _                       | 0.0%             | _                                  | -                                |
| Freestanding                     | 14         | 74,690         | 2,400             | -                       | 3.2%             | -                                  | -                                |
| General                          | 99         | 861,191        | 36,356            | _                       | 4.2%             | _                                  | 8,928                            |
| Neighborhood Ctr                 | 7          | 570,252        | 1,032             | _                       | 0.2%             | _                                  |                                  |
| Overall                          | 1,419      | 34,567,468     | 2,264,788         | 28,980                  | 6.6%             | 43,488                             | 166,700                          |
| Overali                          | 1,419      | 54,567,468     | 2,264,788         | 28,980                  | 6.6%             | 43,488                             | 106,700                          |