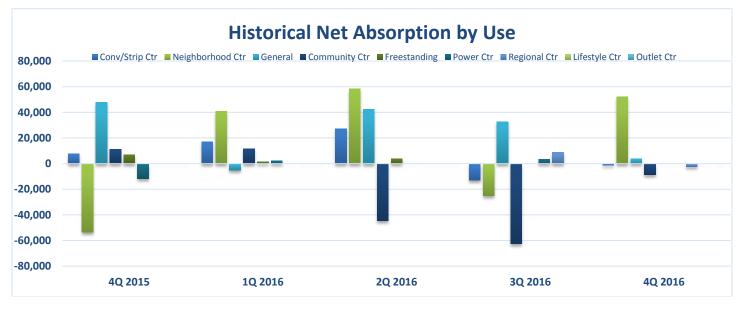

## **Overview**

- The Colorado Springs retail market recorded positive 43,488 square feet (sf) of net absorption for 4Q16 bringing the year-end total to positive 166,700 sf.
- Leasing and sales activity was active with many new "concepts" looking to enter the market. 'Quick Serve' type restaurants remain extremely active, while full service restaurants are sluggish.
- Primary drivers of 4Q16 leasing activity were Food, Fitness and Entertainment.
- All of the newer "hot" areas continue to lease at a very quick pace, which is putting upward pressure on all-ready high rental
  rates.
- Rental rates in the Northeast submarket are climbing steadily, while rents in Downtown, Southwest and Southeast submarkets remain steady.