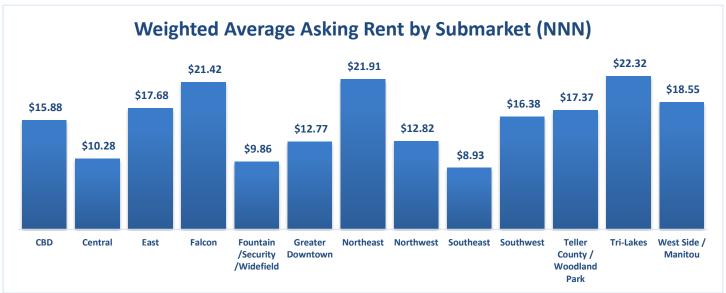

|                      | Vacancy Rate % |         |         |         |         | Weighted Average Asking Rent (NNN) |               |         |                 |                |
|----------------------|----------------|---------|---------|---------|---------|------------------------------------|---------------|---------|-----------------|----------------|
|                      | 4Q 2015        | 1Q 2016 | 2Q 2016 | 3Q 2016 | 4Q 2016 | 4Q 2015                            | 1Q 2016       | 2Q 2016 | 3Q 2016         | 4Q 2016        |
| CBD                  | 9.0%           | 7.7%    | 6.1%    | 2.4%    | 3.0%    | \$15.31                            | \$14.32       | \$14.56 | \$15.78         | \$15.88        |
| Community Ctr        | -              | -       | -       | -       | -       | -                                  | -             | -       | -               | -              |
| Conv/Strip Ctr       | -              | _       | -       | -       | -       | _                                  | -             | -       | _               | -              |
| Freestanding         | 34.3%          | 34.3%   | _       | _       | _       | _                                  | _             | \$12.50 | \$12.50         | \$12.50        |
| General              | 8.8%           | 7.3%    | 6.7%    | 2.6%    | 3.3%    | \$15.31                            | \$14.32       | \$16.02 | \$16.96         | \$16.71        |
| Lifestyle Ctr        | -              | -       | -       |         | -       | -                                  | -             | -       | -               | -              |
| Neighborhood Ctr     | -              | _       | _       | _       | _       | _                                  | _             | _       | _               | _              |
| Outlet Ctr           | _              | _       | _       | _       | _       | _                                  | _             | _       | _               | _              |
| Power Ctr            | -              | _       | _       | _       | _       | _                                  | _             | _       | _               | _              |
| Regional Ctr         | _              | _       | _       | _       | _       | _                                  | _             | _       | _               | _              |
| Central              | 9.9%           | 9.4%    | 9.6%    | 10.3%   | 10.3%   | \$10.51                            | \$9.92        | \$9.80  | \$10.16         | \$10.28        |
| Community Ctr        | 20.3%          | 20.3%   | 23.9%   | 23.9%   | 25.1%   | \$7.00                             | \$7.56        | \$7.58  | \$7.42          | \$7.81         |
| Conv/Strip Ctr       | 12.1%          | 12.1%   | 11.4%   | 13.0%   | 12.9%   | \$8.15                             | \$8.38        | \$9.49  | \$10.29         | \$10.82        |
| Freestanding         | 4.3%           | 2.6%    | 2.5%    | 2.5%    | 1.9%    | \$16.73                            | \$8.47        | \$7.80  | \$7.80          | \$7.80         |
| General              | 3.8%           | 4.3%    | 4.1%    | 4.5%    | 4.3%    | \$10.08                            | \$10.82       | \$10.66 | \$10.71         | \$10.79        |
| Lifestyle Ctr        | 3.070          |         | -1.1/0  |         | -1.570  | φ10.00<br>-                        | 710.02        | 710.00  | φ10.71<br>-     | 710.75         |
| Neighborhood Ctr     | 10.9%          | 9.8%    | 9.5%    | 10.9%   | 10.8%   | \$13.03                            | \$11.78       | \$11.33 | \$12.06         | \$12.19        |
| Outlet Ctr           | 10.570         | 3.070   | -       | -       | -       | γ13.03<br>-                        | <b>Ψ11.70</b> | 711.55  | <b>Ϋ12.00</b>   | <b>Ψ12.13</b>  |
| Power Ctr            | 14.8%          | 14.4%   | 14.4%   | 14.4%   | 14.4%   | \$12.00                            | _             | \$13.00 | \$13.00         | \$13.00        |
| Regional Ctr         | 14.070         |         | 14.470  |         | -       | γ12.00<br>-                        | _             | 713.00  | φ <b>1</b> 3.00 | 713.00         |
| East                 | 2.7%           | 2.6%    | 6.1%    | 5.5%    | 2.2%    | \$17.04                            | \$17.04       | \$17.16 | \$17.72         | \$17.68        |
| Community Ctr        | 1.4%           | 1.4%    | 1.4%    | 1.4%    | 1.7%    | \$23.50                            | \$23.50       | \$23.50 | \$23.50         | \$23.50        |
| Conv/Strip Ctr       | 8.4%           | 7.5%    | 6.4%    | 5.8%    | 9.0%    | \$16.93                            | \$15.76       | \$16.66 | \$15.82         | \$16.90        |
| Freestanding         | -              | -       | -       | -       | -       | φ <b>1</b> 0.55                    | φ13.70<br>-   | 710.00  | φ13.02<br>-     | 710.50         |
| General              | 2.6%           | 2.5%    | 2.6%    | 1.1%    | 0.9%    | \$17.03                            | \$17.59       | \$16.86 | \$21.50         | \$21.50        |
| Lifestyle Ctr        | 2.070          | 2.570   | -       | -       | -       | <b>Ψ17.03</b>                      | <b>Ψ17.33</b> | 710.00  | <b>γ21.50</b>   | <b>γ21.50</b>  |
| Neighborhood Ctr     | 3.7%           | 3.7%    | 17.4%   | 17.4%   | 3.5%    | \$16.05                            | \$16.05       | \$16.94 | \$17.54         | \$16.72        |
| Outlet Ctr           | -              | -       |         | -       | -       | φ10.05<br>-                        | φ10.05<br>-   | φ10.5 i | φ17.5 T         | φ10.7 <i>L</i> |
| Power Ctr            | _              | _       | _       | _       | _       | _                                  | _             | _       | _               | _              |
| Regional Ctr         | 2.2%           | 2.2%    | 2.2%    | 1.3%    | 1.5%    | _                                  | _             | _       | _               | _              |
| Falcon               | 2.8%           | 2.8%    | 2.8%    | 0.7%    | 0.4%    | \$19.18                            | \$18.74       | \$19.07 | \$20.99         | \$21.42        |
| Community Ctr        | 1.6%           | 1.6%    | 1.6%    | 1.4%    | 0.7%    | \$19.00                            | \$19.00       | \$19.00 | \$20.00         | \$20.00        |
| Conv/Strip Ctr       | 6.2%           | 6.2%    | 6.2%    | 0.5%    | 0.5%    | \$18.56                            | \$18.56       | \$19.11 | \$22.51         | \$20.50        |
| Freestanding         | -              | -       | -       | 0.570   | 0.570   | γ10.30<br>-                        | φ10.50<br>-   | 715.11  | <b>γ22.51</b>   | 722.51         |
| General              |                |         | _       | _       | _       | _                                  |               |         | _               | _              |
| Lifestyle Ctr        | _              | _       | _       | _       | -       | _                                  | _             | _       | -               | _              |
| Neighborhood Ctr     | 4.4%           | 4.4%    | 4.4%    | _       | -       | \$20.00                            | _             | _       | _               | _              |
| Outlet Ctr           | -              | -       | -       | -       | -       | -                                  | -             | _       | -               | _              |
| Power Ctr            | -              | -       | -       | _       | -       | _                                  | _             | -       | -               | _              |
| Regional Ctr         | _              | _       | -       | -       | _       | _                                  | _             | _       | _               | _              |
| Fountain /Security / |                |         |         |         |         |                                    |               |         |                 |                |
| Widefield            | 5.6%           | 5.3%    | 5.2%    | 4.8%    | 6.5%    | \$10.82                            | \$10.41       | \$10.82 | \$9.93          | \$9.86         |
| Community Ctr        | 9.3%           | 3.4%    | 3.4%    | 3.4%    | 3.4%    | \$12.00                            | \$12.00       | \$12.00 | \$12.00         | \$12.00        |
| Conv/Strip Ctr       | 36.7%          | 36.7%   | 36.7%   | 36.7%   | 47.3%   | \$11.00                            | \$11.00       | \$11.00 | \$11.00         | \$11.00        |
| Freestanding         | 1.1%           | 1.1%    | 1.1%    | 1.1%    | -       | -                                  | -             | \$14.29 | \$14.29         | -              |
| General              | 5.8%           | 6.0%    | 5.6%    | 5.4%    | 4.8%    | \$15.34                            | \$15.09       | \$16.64 | \$13.47         | \$14.79        |
| Lifestyle Ctr        | -              | -       | -       | -       | -       | -                                  | -             | -       | -               | -              |
| Neighborhood Ctr     | 1.2%           | 1.2%    | 1.2%    | 0.5%    | 1.3%    | \$7.87                             | \$7.87        | \$7.25  | \$7.66          | \$7.65         |
| Outlet Ctr           | -              | -       | -       | -       | -       | -                                  | -             | -       | -               | -              |
| Power Ctr            | -              | -       | -       | -       | -       | -                                  | -             | -       | -               | -              |
| Regional Ctr         | -              | -       | -       | -       | -       | -                                  | -             | -       | -               | -              |

|                  | Vacancy Rate % |         |         |         |         | Weighted Average Asking Rent (NNN) |         |         |         |         |
|------------------|----------------|---------|---------|---------|---------|------------------------------------|---------|---------|---------|---------|
|                  | 4Q 2015        | 1Q 2016 | 2Q 2016 | 3Q 2016 | 4Q 2016 | 4Q 2015                            | 1Q 2016 | 2Q 2016 | 3Q 2016 | 4Q 2016 |
| Greater Downtown | 7.0%           | 7.2%    | 3.8%    | 4.0%    | 3.4%    | \$9.79                             | \$11.50 | \$11.24 | \$11.45 | \$12.77 |
| Community Ctr    | -              | -       | -       | -       | -       | -                                  | -       | -       | -       | -       |
| Conv/Strip Ctr   | 1.3%           | 1.3%    | 1.3%    | 1.3%    | 1.3%    | _                                  | -       | _       | -       | -       |
| Freestanding     | 20.8%          | 20.8%   | 19.1%   | 19.1%   | 13.6%   | _                                  | _       | _       | -       | \$15.00 |
| General          | 3.0%           | 3.3%    | 1.5%    | 1.9%    | 1.9%    | \$9.08                             | \$9.22  | \$11.46 | \$11.79 | \$11.79 |
| Lifestyle Ctr    | -              | -       | -       | -       | -       | -                                  | -       | -       | -       | -       |
| Neighborhood Ctr | 13.2%          | 13.2%   | 3.5%    | 3.5%    | 3.5%    | \$10.00                            | \$12.00 | \$11.00 | \$11.00 | \$11.00 |
| Outlet Ctr       | -              | -       | -       | -       | -       | -                                  | -       | -       | -       | -       |
| Power Ctr        | -              | -       | -       | -       | _       | _                                  | _       | _       | _       | -       |
| Regional Ctr     | -              | _       | _       | _       | _       | _                                  | _       | _       | -       | -       |
| Northeast        | 2.6%           | 2.8%    | 2.4%    | 3.8%    | 3.8%    | \$20.49                            | \$20.78 | \$21.64 | \$22.23 | \$21.91 |
| Community Ctr    | 2.1%           | 2.1%    | 2.1%    | 8.6%    | 8.6%    | \$24.15                            | \$24.15 | \$23.81 | \$23.62 | \$23.62 |
| Conv/Strip Ctr   | 3.8%           | 7.0%    | 2.7%    | 1.4%    | 4.3%    | \$22.29                            | \$23.45 | \$25.56 | \$26.32 | \$24.76 |
| Freestanding     | -              | 0.1%    | _       | -       | -       | -                                  | -       | -       | -       | \$28.00 |
| General          | 5.1%           | 5.1%    | 3.8%    | 3.6%    | 3.8%    | \$9.97                             | \$11.64 | \$17.62 | \$22.10 | \$21.62 |
| Lifestyle Ctr    | -              | _       | -       | -       | -       | -                                  | -       | -       | -       | -       |
| Neighborhood Ctr | 1.9%           | 2.3%    | 2.2%    | 3.1%    | 1.9%    | \$21.40                            | \$20.05 | \$20.87 | \$22.00 | \$21.93 |
| Outlet Ctr       | 100.0%         | 100.0%  | 100.0%  | 100.0%  | 100.0%  | \$20.00                            | \$20.00 | \$20.00 | \$20.00 | \$20.00 |
| Power Ctr        | 1.3%           | 1.6%    | 1.6%    | 4.8%    | 4.8%    | \$29.00                            | \$29.00 | \$29.00 | \$29.00 | \$29.00 |
| Regional Ctr     | -              | -       | -       | -       | -       | -                                  | -       | -       | -       | -       |
| Northwest        | 5.0%           | 4.6%    | 4.3%    | 3.5%    | 3.1%    | \$14.78                            | \$14.96 | \$14.77 | \$13.74 | \$12.82 |
| Community Ctr    | -              | -       | -       | -       | -       | \$21.00                            | \$21.00 | \$21.00 | \$21.00 | \$21.50 |
| Conv/Strip Ctr   | 16.3%          | 12.9%   | 11.2%   | 6.4%    | 5.1%    | \$14.95                            | \$15.55 | \$15.40 | \$16.28 | \$15.61 |
| Freestanding     | 2.2%           | 2.2%    | 4.3%    | 4.3%    | 4.3%    | \$16.07                            | \$16.07 | \$15.08 | \$9.24  | \$9.24  |
| General          | 3.6%           | 4.1%    | 3.4%    | 3.1%    | 2.9%    | \$14.27                            | \$12.80 | \$13.27 | \$13.27 | \$12.49 |
| Lifestyle Ctr    | -              | -       | -       | -       | -       | -                                  | -       | -       | -       | -       |
| Neighborhood Ctr | 3.9%           | 3.6%    | 2.5%    | 2.5%    | 2.1%    | \$13.69                            | \$14.13 | \$13.43 | \$13.47 | \$12.37 |
| Outlet Ctr       | -              | -       | -       | -       | -       | -                                  | -       | -       | -       | -       |
| Power Ctr        | -              | -       | -       | -       | -       | -                                  | -       | -       | -       | -       |
| Regional Ctr     | -              | -       | -       | -       | -       | -                                  | -       | -       | -       | -       |
| Southeast        | 20.9%          | 20.2%   | 20.1%   | 20.0%   | 18.0%   | \$9.48                             | \$9.29  | \$8.26  | \$8.48  | \$8.93  |
| Community Ctr    | 19.8%          | 10.2%   | 17.4%   | 17.4%   | 47.0%   | \$9.50                             | \$9.50  | \$9.00  | \$9.00  | \$10.50 |
| Conv/Strip Ctr   | 9.9%           | 9.2%    | 10.0%   | 11.2%   | 8.9%    | \$8.93                             | \$8.93  | \$8.57  | \$9.45  | \$10.98 |
| Freestanding     | 54.6%          | 54.6%   | 54.6%   | 54.6%   | 54.6%   | \$12.00                            | \$8.46  | \$7.15  | \$7.15  | \$7.15  |
| General          | 1.6%           | 1.2%    | 1.2%    | 1.2%    | 1.2%    | -                                  | -       | -       | \$9.00  | -       |
| Lifestyle Ctr    | -              | -       | -       | -       | -       | -                                  | -       | -       | -       | -       |
| Neighborhood Ctr | 22.9%          | 22.1%   | 21.5%   | 21.2%   | 17.4%   | \$8.93                             | \$9.50  | \$9.34  | \$9.79  | \$11.70 |
| Outlet Ctr       | -              | -       | -       | -       | -       | -                                  | -       | -       | -       | -       |
| Power Ctr        | -              | -       | -       | -       | -       | -                                  | -       | -       | -       | -       |
| Regional Ctr     | -              | -       | -       | -       | -       | -                                  | -       | -       | -       | -       |
| Southwest        | 4.6%           | 5.0%    | 4.6%    | 5.1%    | 5.2%    | \$13.50                            | \$14.01 | \$14.46 | \$16.55 | \$16.38 |
| Community Ctr    | -              | -       | -       | -       | -       | -                                  | -       | -       | -       | -       |
| Conv/Strip Ctr   | 20.3%          | 21.8%   | 16.5%   | 21.3%   | 21.6%   | \$10.23                            | \$9.99  | \$9.62  | \$16.70 | \$16.46 |
| Freestanding     | -              |         | -       | -       | -       | -                                  |         | -       | -       | -       |
| General          | 5.1%           | 5.6%    | 5.4%    | 5.2%    | 5.0%    | \$14.38                            | \$14.22 | \$14.34 | \$14.11 | \$14.67 |
| Lifestyle Ctr    | -              |         | -       | -       | -       | -                                  | -       | -       | -       | -       |
| Neighborhood Ctr | 3.1%           | 3.4%    | 3.0%    | 2.7%    | 3.0%    | \$16.47                            | \$17.47 | \$18.93 | \$19.00 | \$18.72 |
| Outlet Ctr       | -              |         | -       | -       | -       | -                                  | -       | -       | -       | -       |
| Power Ctr        | 12.9%          | 12.9%   | 12.9%   | 11.6%   | 11.6%   | \$13.00                            | \$13.00 | \$13.00 | \$13.00 | \$13.00 |
| Regional Ctr     | -              | -       | -       | -       | -       | -                                  | -       | -       | -       | -       |

## **Vacancy Rates & Asking Rents**

|                                  | Vacancy Rate % |         |              |         |         |         |         | voyaga Aaliiya           | Doub (NININ) |         |
|----------------------------------|----------------|---------|--------------|---------|---------|---------|---------|--------------------------|--------------|---------|
|                                  | 4Q 2015        | 1Q 2016 | %<br>2Q 2016 | 3Q 2016 | 4Q 2016 | 4Q 2015 | 1Q 2016 | verage Asking<br>2Q 2016 | 3Q 2016      | 4Q 2016 |
| Teller County /<br>Woodland Park | 2.1%           | 2.1%    | 2.1%         | 2.1%    | 2.2%    | \$13.74 | \$13.74 | \$13.74                  | \$13.74      | \$17.37 |
| Community Ctr                    | -              | -       | -            | -       | -       | -       | -       | -                        | -            | -       |
| Conv/Strip Ctr                   | 6.6%           | 6.6%    | 6.6%         | 6.6%    | 6.7%    | \$13.74 | \$13.74 | \$13.74                  | \$13.74      | \$17.37 |
| Freestanding                     | -              | -       | -            | -       | -       | -       | -       | -                        | -            | -       |
| General                          | -              | -       | -            | -       | -       | -       | -       | -                        | -            | -       |
| Lifestyle Ctr                    | -              | -       | -            | -       | -       | -       | -       | -                        | -            | -       |
| Neighborhood Ctr                 | -              | -       | -            | -       | -       | -       | -       | -                        | -            | -       |
| Outlet Ctr                       | -              | -       | -            | -       | -       | -       | -       | -                        | -            | -       |
| Power Ctr                        | -              | -       | -            | -       | -       | -       | -       | -                        | -            | -       |
| Regional Ctr                     | -              | -       | -            | -       | -       | -       | -       | -                        | -            | -       |
| Tri-Lakes                        | 7.6%           | 7.0%    | 6.8%         | 6.6%    | 5.9%    | \$21.91 | \$22.71 | \$22.40                  | \$22.64      | \$22.32 |
| Community Ctr                    | -              | -       | -            | -       | -       | -       | -       | \$18.00                  | \$18.00      | \$18.00 |
| Conv/Strip Ctr                   | 18.3%          | 18.3%   | 18.3%        | 14.6%   | 20.2%   | \$22.36 | \$22.36 | \$22.36                  | \$22.70      | \$22.52 |
| Freestanding                     | -              | -       | -            | -       | -       | -       | -       | -                        | -            | -       |
| General                          | 9.4%           | 9.2%    | 9.2%         | 9.2%    | 6.8%    | \$26.50 | \$26.50 | \$26.50                  | \$26.50      | \$26.50 |
| Lifestyle Ctr                    | -              | -       | -            | -       | -       | -       | -       | -                        | -            | -       |
| Neighborhood Ctr                 | 5.4%           | 5.4%    | 4.0%         | 4.0%    | 5.7%    | \$18.40 | \$19.63 | \$19.51                  | \$20.36      | \$19.81 |
| Outlet Ctr                       | -              | -       | -            | -       | -       | -       | -       | -                        | -            | -       |
| Power Ctr                        | -              | -       | -            | -       | -       | -       | -       | -                        | -            | -       |
| Regional Ctr                     | -              | -       | -            | -       | -       | -       | -       | -                        | -            | -       |
| West Side / Manitou              | -              | -       | -            | -       | 2.6%    | -       | -       | -                        | -            | \$18.55 |
| Community Ctr                    | -              | -       | -            | -       | -       | -       | -       | -                        | -            | -       |
| Conv/Strip Ctr                   | -              | -       | -            | -       | -       | -       | -       | -                        | -            | -       |
| Freestanding                     | -              | -       | -            | -       | 3.2%    | -       | -       | -                        | -            | \$14.29 |
| General                          | -              | -       | -            | -       | 4.2%    | -       | -       | -                        | -            | \$19.35 |
| Lifestyle Ctr                    | -              | -       | -            | -       | -       | -       | -       | -                        | -            | -       |
| Neighborhood Ctr                 | -              | -       | -            | -       | 0.2%    | -       | -       | -                        | -            | \$14.00 |
| Outlet Ctr                       | -              | -       | -            | -       | -       | -       | -       | -                        | -            | -       |
| Power Ctr                        | -              | -       | -            | -       | -       | -       | -       | -                        | -            | -       |
| Regional Ctr                     | -              | -       | -            | -       | -       | -       | -       | -                        | -            | -       |
| Overall                          | 7.0%           | 6.8%    | 7.0%         | 7.2%    | 6.6%    | \$12.29 | \$11.96 | \$11.47                  | \$12.00      | \$12.32 |