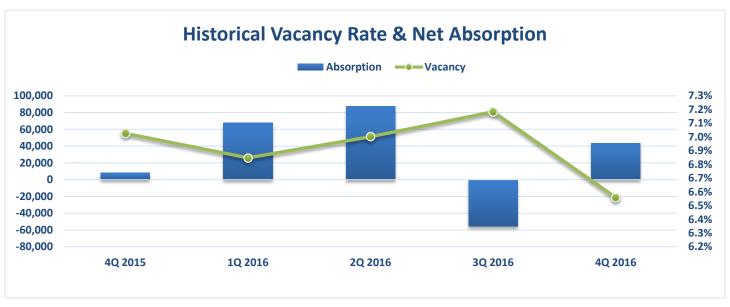

## **Overview**

- The Colorado Springs retail market recorded positive 43,488 square feet (sf) of net absorption for 4Q16 bringing the year-end total to positive 166,700 sf.
- Leasing and sales activity was active with many new "concepts" looking to enter the market. 'Quick Serve' type restaurants remain extremely active, while full service restaurants are sluggish.
- Primary drivers of 4Q16 leasing activity were Food, Fitness and Entertainment.
- All of the newer "hot" areas continue to lease at a very quick pace, which is putting upward pressure on all-ready high rental
  rates.
- Rental rates in the Northeast submarket are climbing steadily, while rents in Downtown, Southwest and Southeast submarkets remain steady.