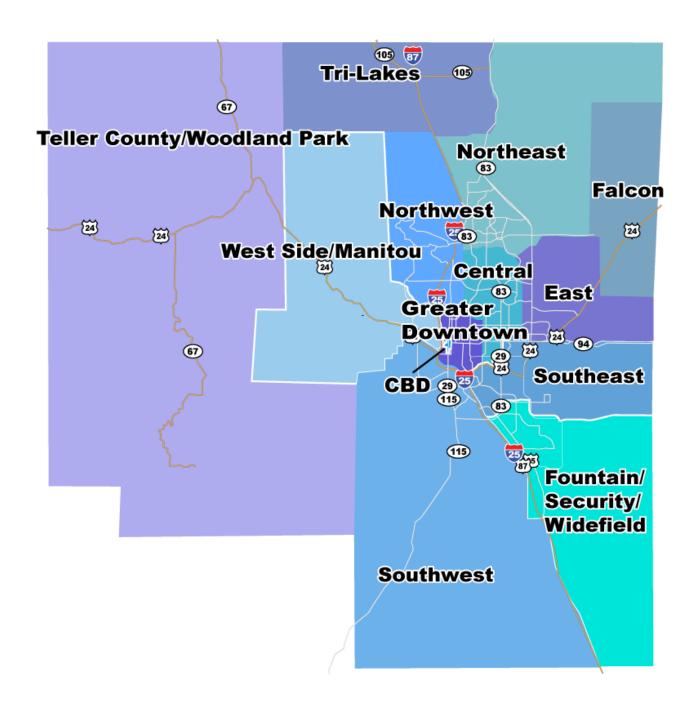

The Colorado Springs tracked set consists of an inventory of buildings considered to be competitive by the brokerage community. All buildings within the competitive tracked set have been reviewed and verified by members of the Advisory Boards for the market area.