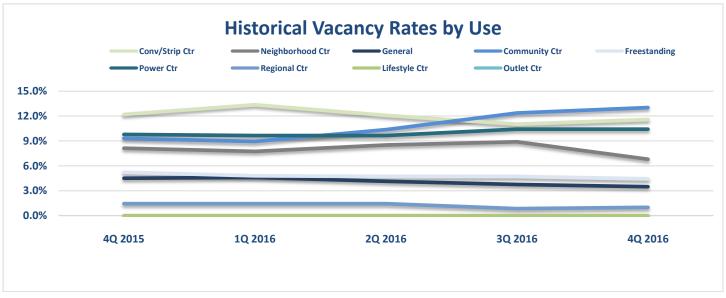

## **Overview**

- The Colorado Springs retail market recorded positive 43,488 square feet (sf) of net absorption for 4Q16 bringing the year-end total to positive 166,700 sf.
- Leasing and sales activity was active with many new "concepts" looking to enter the market. 'Quick Serve' type restaurants remain extremely active, while full service restaurants are sluggish.
- Primary drivers of 4Q16 leasing activity were Food, Fitness and Entertainment.
- All of the newer "hot" areas continue to lease at a very quick pace, which is putting upward pressure on all-ready high rental
  rates.
- Rental rates in the Northeast submarket are climbing steadily, while rents in Downtown, Southwest and Southeast submarkets remain steady.